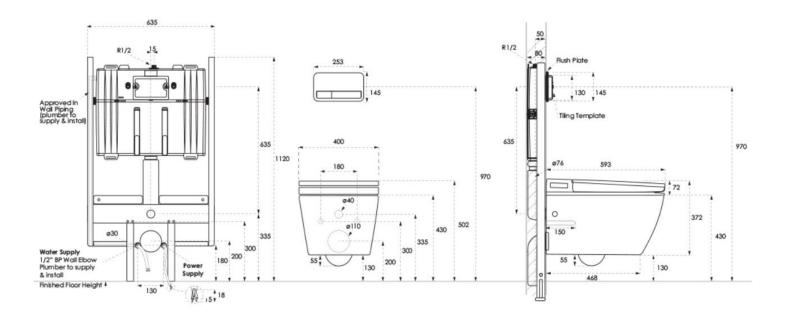

## TECHNICAL DRAWING

Shown with Villeroy & Boch 92233500 ViConnect inwall cistern - <u>To be ordered separately</u> ViConnect flush plate <u>to be ordered separately.</u>