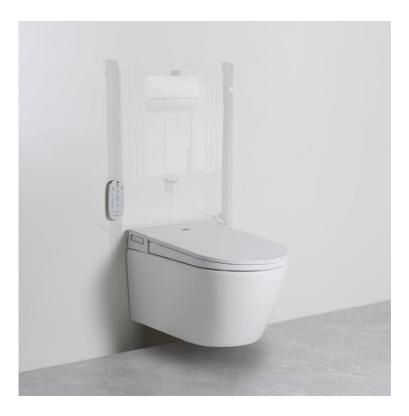

## ARGENT EVA SMART TOILET Wall Hung

| BRAND / MODEL          | Argent Eva Smart Toilet – Wall Hung Pan with HygienicFlush                                                                                                                                                                                                                                                                                                                          |
|------------------------|-------------------------------------------------------------------------------------------------------------------------------------------------------------------------------------------------------------------------------------------------------------------------------------------------------------------------------------------------------------------------------------|
| FINISH                 | White Ceramic                                                                                                                                                                                                                                                                                                                                                                       |
| CODE                   | AF521001S4B                                                                                                                                                                                                                                                                                                                                                                         |
| ADDITIONAL INFORMATION | Remote control & Side control Options<br>Fully integrated system<br>Adjustable temperate and flow functions<br>Multiple wash options<br>Adjustable Air Drying & Deodoriser<br>Night light with ambient function<br>Installation Instructions<br>* Electrical rough in with Isolated 10amp circuit required<br>* RPZD required as per the National Construction Code and AS/ NZS3500 |
| WARRANTY               | 3 Years*                                                                                                                                                                                                                                                                                                                                                                            |
| WELS RATING            | 4 Star WELS Rating                                                                                                                                                                                                                                                                                                                                                                  |

## TECHNICAL DRAWING

Shown with Villeroy & Boch 92233500 ViConnect inwall cistern - <u>To be ordered separately</u> ViConnect flush plate <u>to be ordered separately.</u>