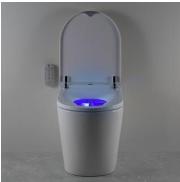

## ARGENT EVA SMART TOILET Wall Hung

| BRAND / MODEL          | Argent Eva Smart Toilet – Wall Hung Pan with HygienicFlush                                                                                                                                                                                                                                                                                                                          |
|------------------------|-------------------------------------------------------------------------------------------------------------------------------------------------------------------------------------------------------------------------------------------------------------------------------------------------------------------------------------------------------------------------------------|
| FINISH                 | White Ceramic                                                                                                                                                                                                                                                                                                                                                                       |
| CODE                   | AF521001S4B                                                                                                                                                                                                                                                                                                                                                                         |
| ADDITIONAL INFORMATION | Remote control & Side control Options<br>Fully integrated system<br>Adjustable temperate and flow functions<br>Multiple wash options<br>Adjustable Air Drying & Deodoriser<br>Night light with ambient function<br>Installation Instructions<br>* Electrical rough in with Isolated 10amp circuit required<br>* RPZD required as per the National Construction Code and AS/ NZS3500 |
| WARRANTY               | 3 Years*                                                                                                                                                                                                                                                                                                                                                                            |
| WELS RATING            | 4 Star WELS Rating                                                                                                                                                                                                                                                                                                                                                                  |