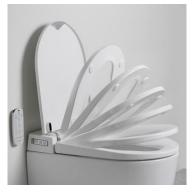

## ARGENT EVA SMART TOILET Wall Hung

| BRAND / MODEL          | Argent Eva Smart Toilet – Wall Hung Pan with HygienicFlush                                                                                                                                                                                                                                                                                                                          |
|------------------------|-------------------------------------------------------------------------------------------------------------------------------------------------------------------------------------------------------------------------------------------------------------------------------------------------------------------------------------------------------------------------------------|
| FINISH                 | White Ceramic                                                                                                                                                                                                                                                                                                                                                                       |
| CODE                   | AF521001S4B                                                                                                                                                                                                                                                                                                                                                                         |
| ADDITIONAL INFORMATION | Remote control & Side control Options<br>Fully integrated system<br>Adjustable temperate and flow functions<br>Multiple wash options<br>Adjustable Air Drying & Deodoriser<br>Night light with ambient function<br>Installation Instructions<br>* Electrical rough in with Isolated 10amp circuit required<br>* RPZD required as per the National Construction Code and AS/ NZS3500 |
| WARRANTY               | 3 Years*                                                                                                                                                                                                                                                                                                                                                                            |
| WELS RATING            | 4 Star WELS Rating                                                                                                                                                                                                                                                                                                                                                                  |