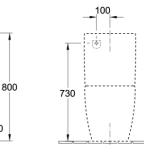

Note: All dimensions are in millimetres and are subject to normal manufacturing variations. Always use the physical product measurements for cut-outs and rough-ins as the technical details shown may differ from the actual product. Use acetic cured silicone sealant. Do not use epoxy type adhesives. Clean with damp cloth. Do not use abrasive cleaners, liquids or pastes.

700

R130

260