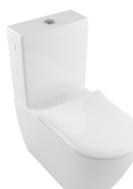

### **Product Image**

### **Product Details**

| Code:          | 4672C11SS                     |
|----------------|-------------------------------|
| Brand:         | Villeroy & Boch               |
| Range:         | Subway 3.0                    |
| Warranty:      | 10 Years*                     |
| Product Width: | 370 mm                        |
| Product Depth: | 700 mm                        |
| WELS:          | 4 Star 3.5 LPM, Reg #: L04768 |