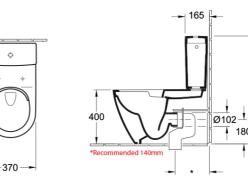

#### Installation Instructions \* Rec set out 140mm \* 8711W Pan Connector Set Out (85mm - 140mm) \* 8701W Pan Connector Set Out (145mm - 230mm) - to be purchased separately.

**Technical Specification** 

Note: All dimensions are in millimetres and are subject to normal manufacturing variations. Always use the physical product measurements for cut-outs and rough-ins as the technical details shown may differ from the actual product. Use acetic cured silicone sealant. Do not use epoxy type adhesives. Clean with damp cloth. Do not use abrasive cleaners, liquids or pastes.