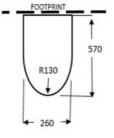

# Subway 3.0 TwistFlush BTW Toilet

## **Product Image**



### **Product Details**

Code: 4672C11
Brand: Villeroy & Boch
Range: Subway 3.0
Warranty: 10 Years\*
Product Width: 370 mm
Product Depth: 700 mm

WELS: 4 Star 3.5 LPM, Reg #: L04768

## **Additional Features**

# **Technical Specification**

# **Required Product**

#### **Recommended Products**

Matching Villeroy & Boch Basin, Flush Button Options, 8L289868 White, 8L289861 Chrome

### **Additional Notes**

- TwistFlush Technology
- Soft Close seat

### **Installation Instructions**

- \* Rec set out 140mm
- \* 8711W Pan Connector Set Out (85mm - 140mm)
- \* 8701W Pan Connector Set Out (145mm 230mm), to be purchased separately.











Note: All dimensions are in millimetres and are subject to normal manufacturing variations. Always use the physical product measurements for cut-outs and rough-ins as the technical details shown may differ from the actual product. Use acetic cured silicone sealant. Do not use epoxy type adhesives. Clean with damp cloth. Do not use abrasive cleaners, liquids or pastes.