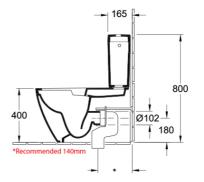

### **Installation Instructions**

- \* Rec set out 140mm
- \* 8711W Pan Connector Set Out (85mm - 140mm)
- \* 8701W Pan Connector Set Out (145mm 230mm), to be purchased separately.

Note: All dimensions are in millimetres and are subject to normal manufacturing variations. Always use the physical product measurements for cut-outs and rough-ins as the technical details shown may differ from the actual product. Use acetic cured silicone sealant. Do not use epoxy type adhesives. Clean with damp cloth. Do not use abrasive cleaners, liquids or pastes.