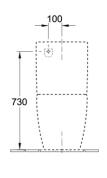

# **Required Product**

### **Installation Instructions**

- \* Rec set out 140mm
- \* 8711W Pan Connector Set Out (85mm - 140mm)
- \* 8701W Pan Connector Set Out (145mm 230mm), to be purchased separately.

Note: All dimensions are in millimetres and are subject to normal manufacturing variations. Always use the physical product measurements for cut-outs and rough-ins as the technical details shown may differ from the actual product. Use acetic cured silicone sealant. Do not use epoxy type adhesives. Clean with damp cloth. Do not use abrasive cleaners, liquids or pastes.