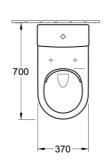

### **Product Details**

Code: 4672C11
Brand: Villeroy & Boch
Range: Subway 3.0
Warranty: 10 Years\*
Product Width: 370 mm
Product Depth: 700 mm

WELS: 4 Star 3.5 LPM, Reg #: L04768