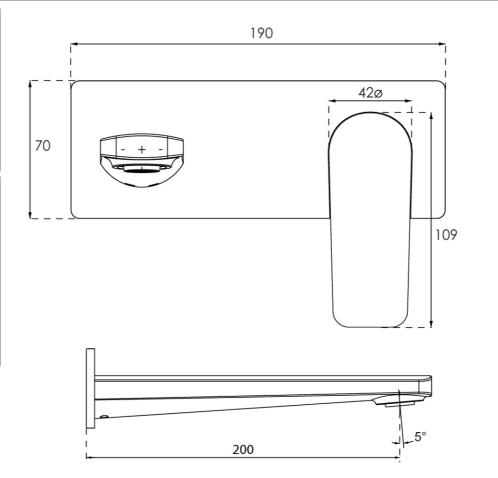

# O.Novo Style Rectangular Wall Mounted Basin Mixer Trim

## **Product Image**

## **Product Details**



Code: TVW117461B
Brand: Villeroy & Boch
Range: O.Novo Style
Warranty: 15 Years\*

WELS: 5 Star 5 LPM, Reg #: T37268

#### **Additional Features**

## **Technical Specification**

## **Required Product**

ColourChoice TVW0035161

#### **Recommended Products**

#### **Additional Notes**

- 115mm Centres
- 35mm Ceramic Cartridge
- Spout Can Be Positioned On The Left Hand Side Of The Mixer Only

#### Installation Instructions

- \* NOT COMPATIBLE WITH UNIVERSAL BODY
- \* ONLY USE COLOURCHOICE BODY TVW0035161