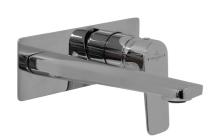

## **Product Image**

## **Product Details**

Code: TVW117461B
Brand: Villeroy & Boch
Range: O.Novo Style
Warranty: 15 Years\*

WELS: 5 Star 5 LPM, Reg #: T37268