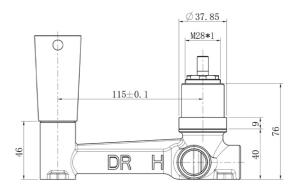

# ColourChoice Wall Mounted Basin Mixer Body 25mm

### **Product Image**

### **Product Details**



Code: TVW0025161

Brand: Villeroy & Boch
Range: ColourChoice
Warranty: 15 Years\*
WELS: N/A

### **Additional Features**

## **Technical Specification**

### **Required Product**

Vita Wall Mounted Basin Mixer Trim

#### **Recommended Products**

#### **Additional Notes**

- One Body For All Colours
- Choose Colour In Final Stage of Building/Renovation
- 4 Screw Fixing for Accurate Installation
- Compact Body

### Installation Instructions

\* This Body Is Only Compatible With Vita Wall Mounted Basin Mixer Trim