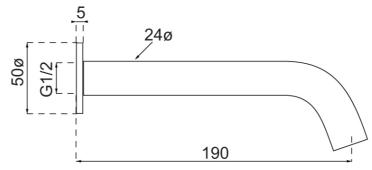

#### **Additional Notes**

- 115mm Centres
- 25mm Ceramic Cartridge
- Spout Can Be Positioned On The Left Hand Side Of The Mixer Only
- Uses 50mm Micro Plates & Unique Micro 25mm ColourChoice Body