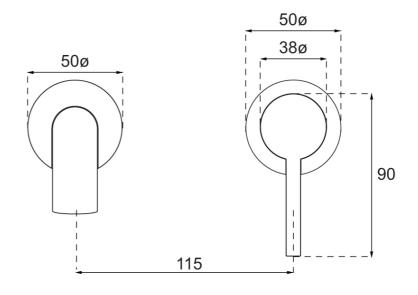

#### **Additional Notes**

- 115mm Centres
- 25mm Ceramic Cartridge
- Spout Can Be Positioned On The Left Hand Side Of The Mixer Only
- Uses 50mm Micro Plates & Unique Micro 25mm ColourChoice Body

#### Installation Instructions

- \* NOT COMPATABLE WITH UNIVERSAL BODY
- \* ONLY USE COLOURCHOICE BODY TVW0025161