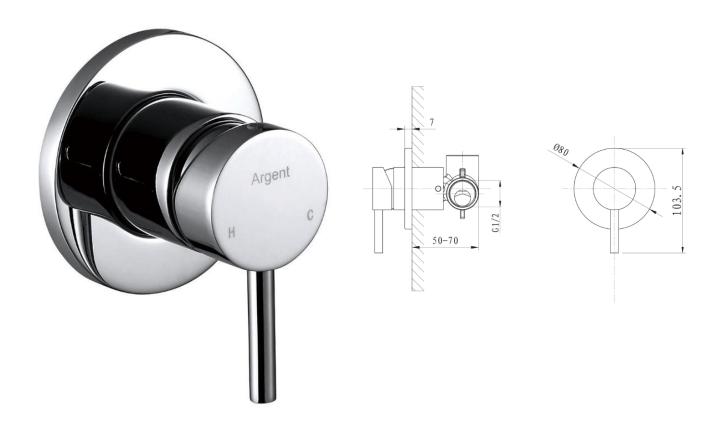

## SHOWER MIXER TRIMSET

| BRAND / MODEL          | Argent Grace Vessel Basin Mixer                                                                                                                                                                                                                       |
|------------------------|-------------------------------------------------------------------------------------------------------------------------------------------------------------------------------------------------------------------------------------------------------|
|                        | Dura Colour - Chrome, Matte Black, Brushed Nickel                                                                                                                                                                                                     |
| FINISH                 | DURACOLOUR™  With a long lasting superior colour finish. DuraColour™ is guaranteed to bring life to your bathroom for many years to come.  • 4 times harder than chrome • Will not chip, tarnish, fade or wear off • Environmentally friendly coating |
| CODE                   | SM324137 (colour code)                                                                                                                                                                                                                                |
| ADDITIONAL INFORMATION | In wall Body/Valve required – SM320037 (colour code)<br>35m European ceramic cartridge                                                                                                                                                                |
| WARRANTY               | 15 Years*                                                                                                                                                                                                                                             |