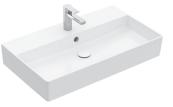

#### WALL BASINS

43234001 Memento 2.0 400 Hand Wash Basin 400x260 \*No Overflow

4A225001CB Memento 2.0 500 Wall Basin 500x420

4A226001CB Memento 2.0 600 Wall Basin 600x420

4A228001CB Memento 2.0 800 Wall Basin 800x470