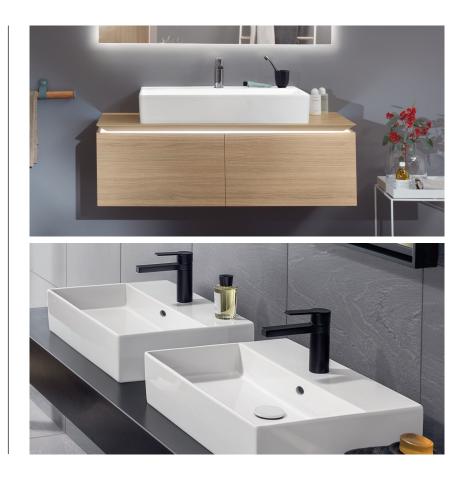

#### **COUNTER TOP BASINS**

4A075001 Memento 2.0 500 Counter Top Basin Memento 2.0 600 Counter Top Basin 500x420

4A076001 600x420

#### WALL BASINS

43234001 Memento 2.0 400 Hand Wash Basin 400x260 \*No Overflow

4A225001CB Memento 2.0 500 Wall Basin 500x420

4A226001CB Memento 2.0 600 Wall Basin 600x420

4A228001CB Memento 2.0 800 Wall Basin 800x470