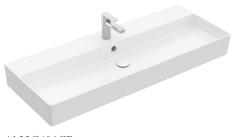

4A22A501CB Memento 2.0 1000 Wall Basin 1000x470

4A22A401CB Memento 2.0 1000 Wall Basin 2 x 1 Tap Hole 1000x470

4A22C401CB Memento 2.0 1200 Wall Basin 1200x470