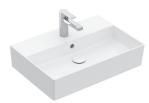

#### WALL BASINS

43234001 Memento 2.0 400 Hand Wash Basin 400x260 \*No Overflow

4A225001CB Memento 2.0 500 Wall Basin 500x420

4A226001CB Memento 2.0 600 Wall Basin 600x420

4A228001CB Memento 2.0 800 Wall Basin 800x470

4A22A501CB Memento 2.0 1000 Wall Basin 1000x470

4A22A401CB Memento 2.0 1000 Wall Basin 2 x 1 Tap Hole 1000x470

4A22C401CB Memento 2.0 1200 Wall Basin 1200x470