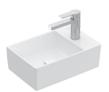

#### WALL BASINS

43234001 Memento 2.0 400 Hand Wash Basin 400x260 \*No Overflow

4A225001CB Memento 2.0 500 Wall Basin 500x420

4A226001CB Memento 2.0 600 Wall Basin 600x420

4A228001CB Memento 2.0 800 Wall Basin 800x470