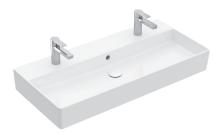

4A22A501CB Memento 2.0 1000 Wall Basin 1000x470

4A22A401CB Memento 2.0 1000 Wall Basin 2 x 1 Tap Hole 1000x470

4A22C401CB Memento 2.0 1200 Wall Basin 1200x470