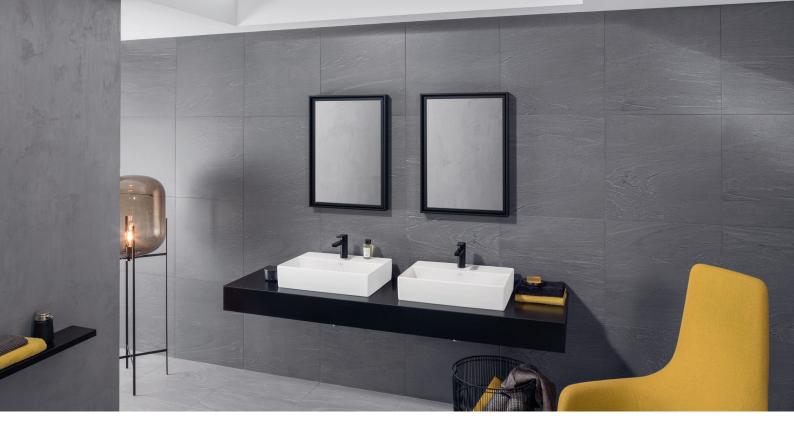

# Room for character

Enjoy the pure lightness of Memento 2.0. delivering minimalist and distinctive style. The modern premium bathroom collection is made from our high-quality ceramic TitanCeram. Precise contours and thin walls lend a particularly intricate appearance to Memento's unmistakeable look. Strikingly true-to-style - a bathroom that creates room for character.

#### **COUNTER TOP BASINS**

4A075001 Memento 2.0 500 Counter Top Basin Memento 2.0 600 Counter Top Basin 500x420

4A076001 600x420

#### WALL BASINS

43234001 Memento 2.0 400 Hand Wash Basin 400x260 \*No Overflow

4A225001CB Memento 2.0 500 Wall Basin 500x420

4A226001CB Memento 2.0 600 Wall Basin 600x420

4A228001CB Memento 2.0 800 Wall Basin 800x470