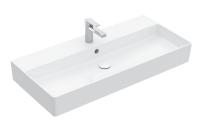

4A22A501CB Memento 2.0 1000 Wall Basin 1000x470

4A22A401CB Memento 2.0 1000 Wall Basin 2 x 1 Tap Hole 1000x470

4A22C401CB Memento 2.0 1200 Wall Basin 1200x470