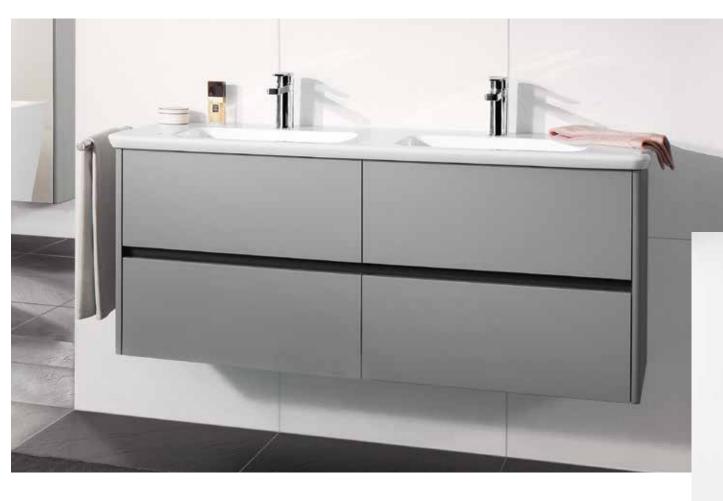

## CUSTOM-MADE FURNITURE The different furniture finishes and handles

can be combined to suit your personal taste. In particular, the exclusive Venticello glass surfaces give the furniture an air of distinctive refinement. The vanity units are optionally available with one or two drawers - and, from a width of 120 cm, even with twice the number of drawers.