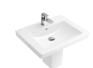

### VERSATILE DESIGN

The washbasins' elegant appearance is characterised by slim walls and thin edges.
Thanks to a wide range of shapes and sizes, the ceramics open up a great deal of scope for personal design.

Venticello is the modern bathroom collection for trend-conscious aesthetes. It combines form and function in a manner that is sure to impress: at first glance, the bathroom appears very slender and straightforward, but on closer inspection, it is amazingly spacious with a wealth of clever details. Experience a unique sense of space and be delighted in every respect.

villeroyboch.com/venticello

Oliver Schweizer PRODUCT DESIGNER

"Delicate horizontal lines lend the collection an air of lightness, while generous shelves and plenty of storage space ensure that it is extremely practical."