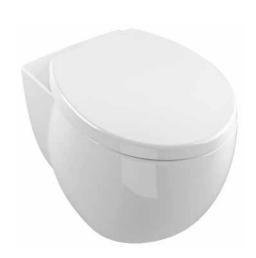

#### The ultimate in hygiene

The new generation of rimless toilets satisfies the highest hygiene requirements and permits quick and easy cleaning. DirectFlush toilets guarantee maximum flushing performance with minimum water consumption of just 3/4.5l, so they are kind on the environment and your wallet, too! The best thing about it is: thanks to the everincreasing number of models, the DirectFlush toilets are available for almost all current collections.

CONVENTIONAL TOILETS
with rim | with ledge

RIMLESS TOILETS
without rim | without ledge

RIMLESS DIRECTFLUSH TOILETS
without rim | with ledge

villeroyboch.com/directflush