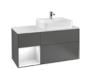

## PERFECT INTERACTION Antheus is a magnificently elegant bathroom collection – from the bathroom ceramics to the cabinets or mirrors, each element radiates stylish beauty.

Every line makes a statement here and each item has enduring value: the Antheus collection reflects the style classics of the Modern age. Premium materials and Art Deco-style geometric contours meet the puristic beauty of Bauhaus design. The clearly-defined edges of the washbasin, toilet and bath come together with a novel faceted effect to create an impression of lightness. Transforming premium ceramic, polished stainless steel, elegant marble and fine wood into a new modern classic — Antheus from Villeroy & Boch. Marvel at its magnificent elegance.

villeroyboch.com/antheus

*Jeska Hearne* STYLIST AND PHOTOGRAPHER

"Layer beautiful and unique accessories for a 'lived in' look in the bathroom." CLEARLY-DEFINED EDGES
The unique faceted effect is to be
found throughout the collection, including
the ceramic and lid of the elegantly
shaped DirectFlush toilet.

An exquisite composition made from glass, marble and stainless steel

by an elegantly curved stainless steel frame showcases the surface-mounted washbasin.