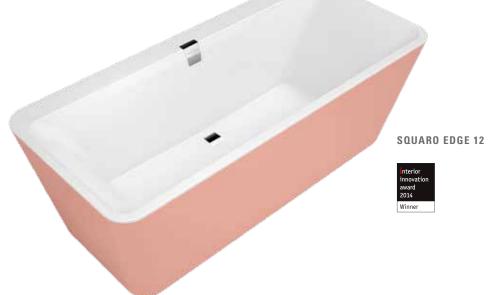

Squaro Edge 12 combines bathing comfort and discerning requirements to produce consummate aesthetics. The unique Quaryl® bath has impressively clear lines and a sophisticated look. The highlight is the narrow edge — just 12 mm wide — which also sets the standard in terms of stylish design. Whether free-standing in the room or built-in: with its incomparable sense of lightness, this bath is an inviting place to relax and while away the time.

The Squaro Edge 12 bath is also available as Colour on Demand in more than 200 colours. See page 90.

MORE SPACE
The trapezoid baths are particularly space-efficient.
However, there's still plenty of room for two thanks to their generous inner dimensions.