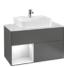

#### VENTICELLO

A clear design and modern look and feel — the furniture in the Venticello bathroom collection fascinates with minimalist lines and an aesthetic lightness. Whether you prefer an elegant wood structure or trendy glass fronts, the furniture can be adapted to suit your own style and personalised with different handle colours. The decorative contrasts between light and shade on the scratch-resistant glass fronts are particularly stylish, as are the brilliant reflections. Additional colour combinations for the Venticello bathroom collection on page 61.