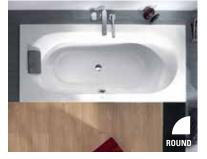

## PURIST DESIGN

The delicate, clear forms of this edition highlight the premium character. They stand for truly special bathrooms.

Bathrooms are as different as the people who use them. However, there is an ideal washing area for each and every one of them. Whether you have a lot of space or just a little, whether you prefer round or square forms — Loop & Friends adapts to your style and requirements. The perfect match: Loop & Friends baths. See page 86.

villeroyboch.com/loopandfriends

GREAT VARIETY
Discover the different sizes, forms
and variants of Loop & Friends and
find the perfect bath for your bathroom.

Full of surprises, Loop&Friends has an impressive, individual concept. The 22 different baths with a round or square inner form are perfectly suited to any bathroom. Choose between free-standing models, built-in variants and compact solutions and adapt the bath with Colour on Demand to suit your requirements. Really clever: the central outlet ensures an exceptionally comfortable bathing experience even for two and thanks to the shallow depth of just 44 cm, the baths are particularly economical with water.