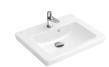

## PERFECT INTERACTION Antheus is a magnificently elegant bathroom collection – from the bathroom ceramics to the cabinets or mirrors, each element radiates stylish beauty.

Every line makes a statement here and each item has enduring value: the Antheus collection reflects the style classics of the Modern age. Premium materials and Art Deco-style geometric contours meet the puristic beauty of Bauhaus design. The clearly-defined edges of the washbasin, toilet and bath come together with a novel faceted effect to create an impression of lightness. Transforming premium ceramic, polished stainless steel, elegant marble and fine wood into a new modern classic — Antheus from Villeroy & Boch. Marvel at its magnificent elegance.

villeroyboch.com/antheus

*Jeska Hearne* STYLIST AND PHOTOGRAPHER

"Layer beautiful and unique accessories for a 'lived in' look in the bathroom." CLEARLY-DEFINED EDGES
The unique faceted effect is to be
found throughout the collection, including
the ceramic and lid of the elegantly
shaped DirectFlush toilet.

An exquisite composition made from glass, marble and stainless steel

by an elegantly curved stainless steel frame showcases the surface-mounted washbasin.