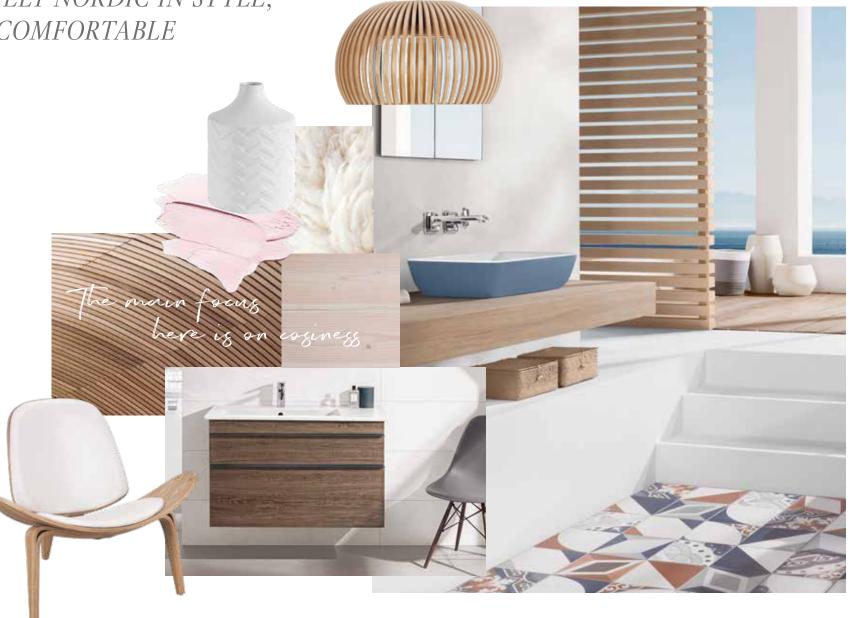

#### BACK TO *NATURE*

Gesa Hansen DESIGNER

"High quality wooden furniture matches with natural accessories made of wool, sisal or stone. The perfect setting to relax and unwind."

.....

More on this look: **AVEO NEW GENERATION** page 26 MEMENTO page 42

Gesa Hansen
DESIGNER

"Light wood, natural, pastel colours and simple contours create a friendly, open and particularly inviting mood."

More on this look:
ARTIS page 66
MY NATURE page 46
VENTICELLO page 56