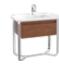

## PERFECT INTERACTION Antheus is a magnificently elegant bathroom collection – from the bathroom ceramics to the cabinets or mirrors, each element radiates stylish beauty.

Every line makes a statement here and each item has enduring value: the Antheus collection reflects the style classics of the Modern age. Premium materials and Art Deco-style geometric contours meet the puristic beauty of Bauhaus design. The clearly-defined edges of the washbasin, toilet and bath come together with a novel faceted effect to create an impression of lightness. Transforming premium ceramic, polished stainless steel, elegant marble and fine wood into a new modern classic — Antheus from Villeroy & Boch. Marvel at its magnificent elegance.

An exquisite composition made from glass, marble and stainless steel

by an elegantly curved stainless steel frame showcases the surface-mounted washbasin.