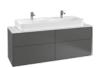

## CUSTOM-MADE FURNITURE The different furniture finishes and handles

can be combined to suit your personal taste. In particular, the exclusive Venticello glass surfaces give the furniture an air of distinctive refinement. The vanity units are optionally available with one or two drawers - and, from a width of 120 cm, even with twice the number of drawers.