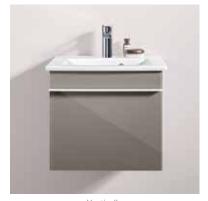

#### VENTICELLO

A clear design and modern look and feel — the furniture in the Venticello bathroom collection fascinates with minimalist lines and an aesthetic lightness. Whether you prefer an elegant wood structure or trendy glass fronts, the furniture can be adapted to suit your own style and personalised with different handle colours. The decorative contrasts between light and shade on the scratch-resistant glass fronts are particularly stylish, as are the brilliant reflections. Additional colour combinations for the Venticello bathroom collection on page 61.