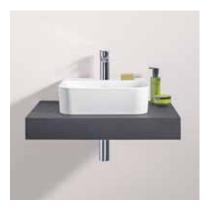

Patrick Frev PRODUCT DESIGNER

"An oval or round washbasin on a straight-lined countertop creates an exciting formal contrast. A rectangular washbasin generates a calm, integrated overall concept."

the versatile Architectura complete collection. Choose between round, oval or angular forms, lots of different sizes, as well as diverse installation variants, and give your bathroom its own distinctive character. You'll be amazed by the practical design of the washbasins, baths and shower trays and impressed by the unique hygiene advantages of the innovative DirectFlush toilets. And all at such great value for money.