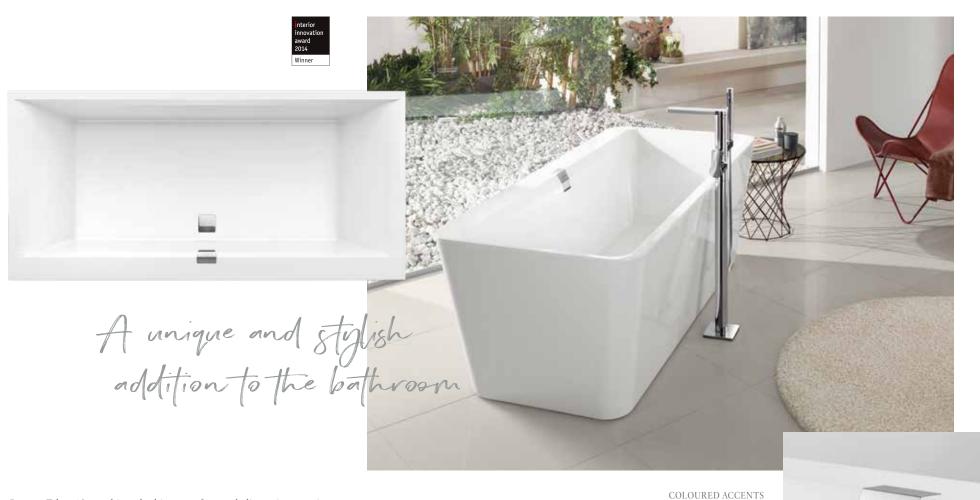

Squaro Edge 12 combines bathing comfort and discerning requirements to produce consummate aesthetics. The unique Quaryl® bath has impressively clear lines and a sophisticated look. The highlight is the narrow edge — just 12 mm wide — which also sets the standard in terms of stylish design. Whether free-standing in the room or built-in: with its incomparable sense of lightness, this bath is an inviting place to relax and while away the time.

The Squaro Edge 12 bath is also available as Colour on Demand in more than 200 colours. See page 90.

MORE SPACE
The trapezoid baths are particularly space-efficient.
However, there's still plenty of room for two thanks to their generous inner dimensions.