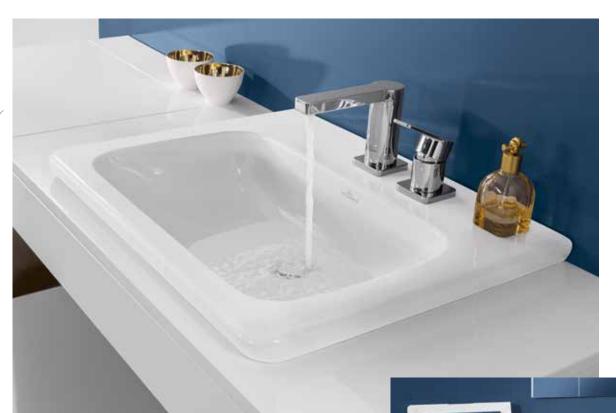

## PERFECT INTERACTION Antheus is a magnificently elegant bathroom collection – from the bathroom ceramics to the cabinets or mirrors, each element radiates stylish beauty.

Every line makes a statement here and each item has enduring value: the Antheus collection reflects the style classics of the Modern age. Premium materials and Art Deco-style geometric contours meet the puristic beauty of Bauhaus design. The clearly-defined edges of the washbasin, toilet and bath come together with a novel faceted effect to create an impression of lightness. Transforming premium ceramic, polished stainless steel, elegant marble and fine wood into a new modern classic — Antheus from Villeroy & Boch. Marvel at its magnificent elegance.

villeroyboch.com/antheus

*Jeska Hearne* STYLIST AND PHOTOGRAPHER

"Layer beautiful and unique accessories for a 'lived in' look in the bathroom." CLEARLY-DEFINED EDGES
The unique faceted effect is to be
found throughout the collection, including
the ceramic and lid of the elegantly
shaped DirectFlush toilet.