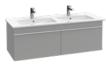

#### VENTICELLO

A clear design and modern look and feel — the furniture in the Venticello bathroom collection fascinates with minimalist lines and an aesthetic lightness. Whether you prefer an elegant wood structure or trendy glass fronts, the furniture can be adapted to suit your own style and personalised with different handle colours. The decorative contrasts between light and shade on the scratch-resistant glass fronts are particularly stylish, as are the brilliant reflections. Additional colour combinations for the Venticello bathroom collection on page 61.

#### VENTICELLO

Vanity washbasin

Vanity washbasin 1200, 1000

Vanity washbasin

Vanity washbasin

Vanity washbasin

Washbasin 650, 600

Handwashbasin

DirectFlush urinal 285

Vanity unit 1253

Vanity unit 1253

Vanity unit 1153

Vanity unit 1153

Vanity unit 953, 753

Vanity unit 953, 753

Vanity unit 953

Vanity unit 953

Vanity unit 603, 553

Vanity unit 603, 553

Vanity unit

Vanity unit

Vanity unit 1257

Vanity unit 1257

Vanity unit 957, 757