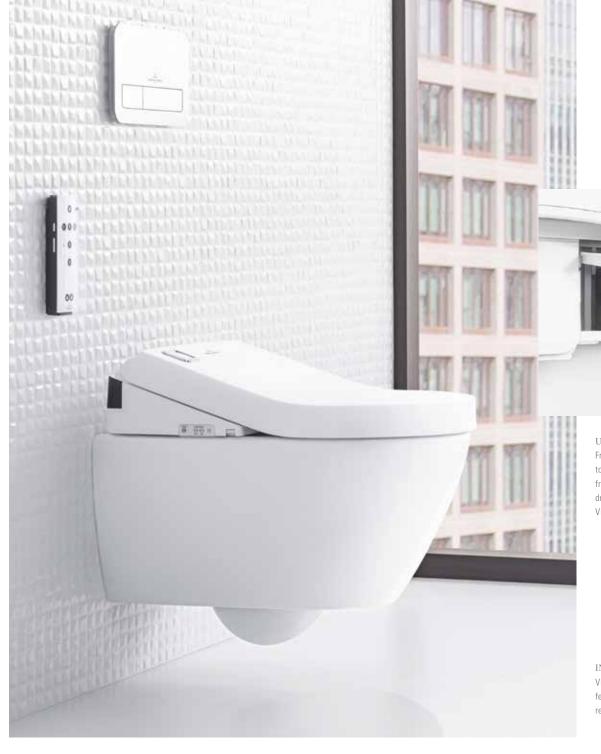

# COLOUR VARIANTS PANEL (glass) M300 M200 Glass, Glossy Black Glass, Glossy Grey Glass, Glossy White M200 Glass, Terra

The perfect complement to Villeroy & Boch's ceramic range, the ViConnect line now includes the elegant flush plates M300/E300. Together with the current models of the 200 range, these now open up even greater scope for personalised bathroom design. Available in different colour and material combinations, their puristic design with raised or flush-fitting installation will blend harmoniously into any bathroom. Find out more about the all-round solutions in proven Villeroy & Boch quality. Everything from a single source and "Made in Germany".

Villeroy & Boch Purist design for an extremely elegant bathroom Design: M300/E300 Villeroy & Boch

villeroyboch.com/viconnect Design: M200/E200