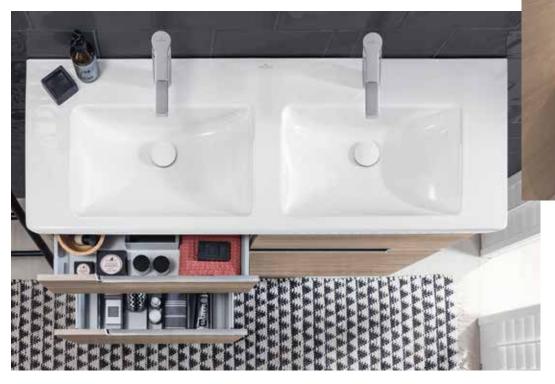

SUBWAY 2.0 countertop colours

R Silver Grey

S White

Integrated handles available in Matt Silver-Coloured or Glossy Chrome-Coloured.

UNCOMPROMISINGLY PRACTICAL With plenty of storage space and deep basins, even the smallest washbasins in the Subway 2.0 collection make no compromises. The recessed grips add a stylish touch.