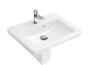

Patrick Frev PRODUCT DESIGNER

"An oval or round washbasin on a straight-lined countertop creates an exciting formal contrast. A rectangular washbasin generates a calm, integrated overall concept."

the versatile Architectura complete collection. Choose between round, oval or angular forms, lots of different sizes, as well as diverse installation variants, and give your bathroom its own distinctive character. You'll be amazed by the practical design of the washbasins, baths and shower trays and impressed by the unique hygiene advantages of the innovative DirectFlush toilets. And all at such great value for money.

villeroyboch.com/architectura

Distinctive forms with contemporary flair: originally designed by Conran & Partners exclusively for Villeroy & Boch, Aveo New Generation offers light, organic washbasins, a free-standing bath and furniture in a natural look. The curved fronts harmoniously complement the oval form of the ceramics. Materials such as real wood veneer and the Glossy White Lacquer finish emphasise the high-class design.