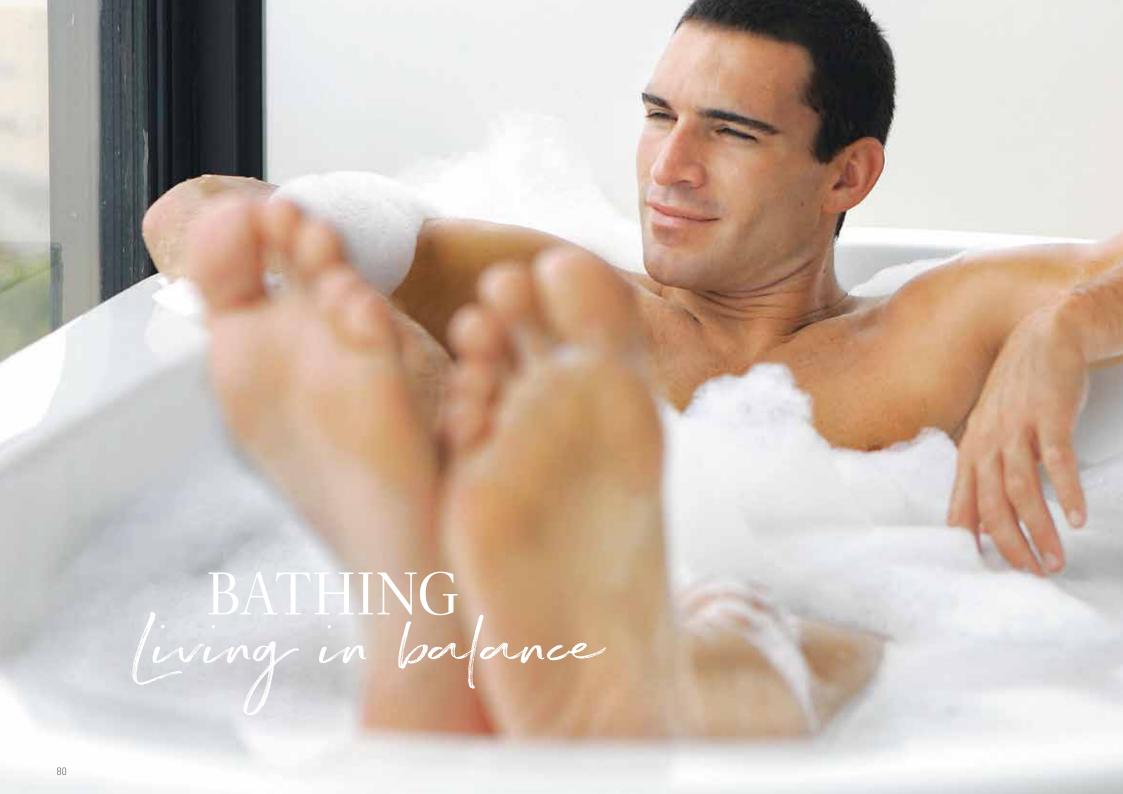

RELAX IN MORE STYLE

From dynamic through to minimalist, from

natural through to elegant - here you will

find the perfect bath for perfect relaxation.

Jour personal feel-good oasis

For many people, a leisurely soak in warm water is the ultimate in relaxation. What better way to leave the stress and strain of a hectic day behind than in a soothing tub. The best place to enjoy these moments is in a Villeroy & Boch bath. Whether made of high quality Quaryl® or acrylic — pamper your senses with elegant design and comfortable features and transform your bathroom into your very own personal feel-good oasis.

#### Water as a source of well-being

Taking regular baths provides a comforting feeling of weightlessness and takes the strain off joints, ligaments and the spine. You'll soon feel any pain easing, particularly after exercising or if you suffer from problems with your joints.

#### The comfortably warm massage relaxes body and soul

Massage and warmth help to relax the muscles and release tension. They stimulate the circulation, boost the immune system and improve the metabolism, and this keeps the tissue and skin supple.

#### The perfect retreat from everyday life

A whirlpool is just the ticket if you want to switch off and forget the stresses of everyday life. The warm water has a calming effect that allows all your senses to wind down, ensuring healthy and relaxing sleep.

Transform your bathroom into your own personal refuge and recharge your batteries for the next day — in a Villeroy & Boch whirlpool.