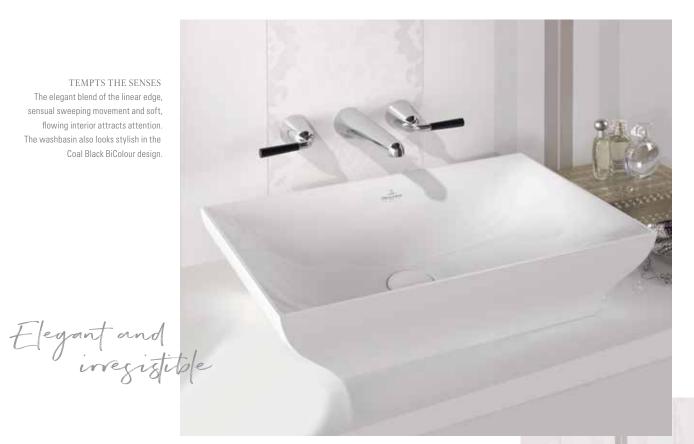

## TEMPTS THE SENSES The elegant blend of the linear edge, sensual sweeping movement and soft, flowing interior attracts attention. The washbasin also looks stylish in the Coal Black BiColour design.

Jeska Hearne STYLIST AND PHOTOGRAPHER

"Fine fabrics such as velvet and silk in silver or gold and high-quality accessories lend your bathroom a seductive charm."

Elegance is more than just beauty. It is also the portrayal of timeless sensuality. The elegant curved lines and sensual details are reflected in the La Belle ceramics. The delicate furniture in White Brilliant Glaze impresses through its external aesthetic, highest manufacturing quality and spacious interior. This is complemented by the comfortable Quaryl® bath, the free-standing model makes an especially extravagant statement. It is also available in a BiColour look with customised panel colour.