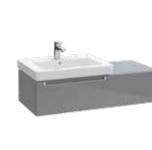

#### VENTICELLO

A clear design and modern look and feel — the furniture in the Venticello bathroom collection fascinates with minimalist lines and an aesthetic lightness. Whether you prefer an elegant wood structure or trendy glass fronts, the furniture can be adapted to suit your own style and personalised with different handle colours. The decorative contrasts between light and shade on the scratch-resistant glass fronts are particularly stylish, as are the brilliant reflections. Additional colour combinations for the Venticello bathroom collection on page 61.