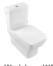

......

Comfortable design - whether round or square

Single people become couples and couples become parents — life never stands still. So it's wonderful to have different ways to adapt to every situation that life throws at us. Subway 2.0 offers diverse combination possibilities for individual bathroom furnishings. The extensive range with either round or straight-lined washbasins adapts to fit every size of room: meaning that even smaller rooms can be used to optimum effect. Particularly practical: the furniture with plenty of storage space and the rimless DirectFlush toilets for optimum hygiene.

# SUBWAY 2.0 WITH SQUARED CONTOURS

CLEAR LINES
With its clear-cut straight lines, Subway 2.0
provides timelessly modern design with
a feel-good factor.

Square

# SUBWAY 2.0 WITH ROUNDED CONTOURS

Mhich design is yours?

WELL-ROUNDED Subway 2.0's clear, reduced forms create a lively, upbeat bathroom with an atmosphere of pure harmony.