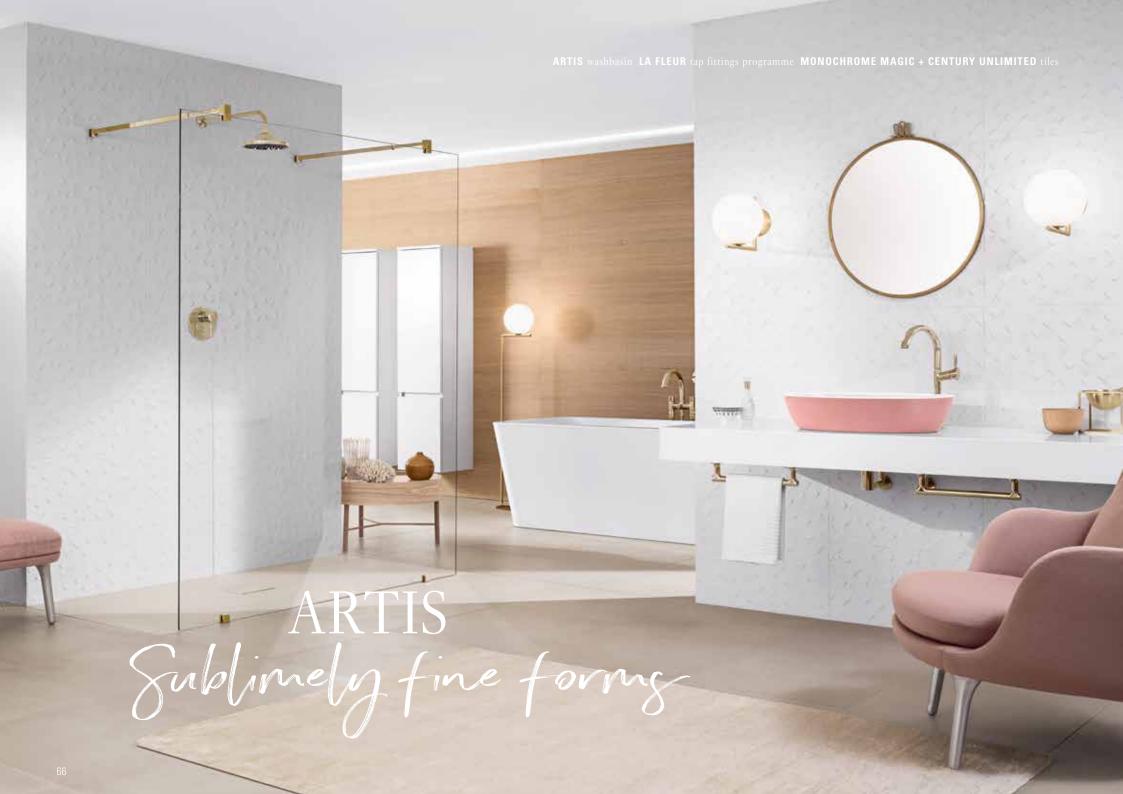

### **VIVIA** furniture finishes

Jour colour. your style

PD Black E3 Stone Grey Matt Lacquer

DELICATE LIGHTNESS

Thanks to our novel TitanCeram material, it is now possible for the first time to manufacture products with extremely thin walls for incomparable design creations. With Artis, for example, we have created a fine form, just 8 mm thick, that lends the washbasins an especially delicate appearance.

Colours and forms are an expression of personality and a popular way to bring more style to modern interior design. Artis, Villeroy & Boch's premium edition of surface-mounted washbasins, helps you express your personal style. Choose from two shades of white and 15 harmonious colours developed by designer Gesa Hansen and based on the seasonal colours in Paris. Combine your favourite colour with one of four purist, delicate shapes (round, oval, square and rectangular) and use Artis to add your very own personal touch to the bathroom.

## PURIST DESIGN

The delicate, clear forms of this edition highlight the premium character. They stand for truly special bathrooms.

Bathrooms are as different as the people who use them. However, there is an ideal washing area for each and every one of them. Whether you have a lot of space or just a little, whether you prefer round or square forms — Loop & Friends adapts to your style and requirements. The perfect match: Loop & Friends baths. See page 86.