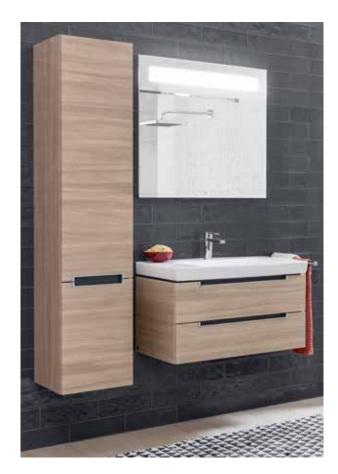

#### SOPHISTICATED STORAGE SOLUTIONS

Sleek fronts with elegant real wood veneers give the Antheus furniture its distinctive character. Its sophisticated storage space concept offers plenty of room for towels and any other utensils needed in the bathroom.

INNER CALM
Behind the curved fronts of the furniture, an intelligently subdivided storage area is revealed where towels, cosmetics and many other bathroom utensils can be kept within easy reach.

NATURAL FINISHES

Whether high-quality real-wood veneer or classy white – the furniture range continues the organic design language of the ceramics and emphasises the calm mood of the collection.

**AVEO NEW GENERATION** 