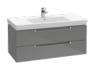

#### SOPHISTICATED STORAGE SOLUTIONS

Sleek fronts with elegant real wood veneers give the Antheus furniture its distinctive character. Its sophisticated storage space concept offers plenty of room for towels and any other utensils needed in the bathroom.

#### FURNISH IN STYLE

High-quality Quaryl® also enables the characteristic faceted edge to be realised on the rim, too. The Theano bath also includes this element, making it a perfect aesthetic match to the Antheus collection. See page 81.