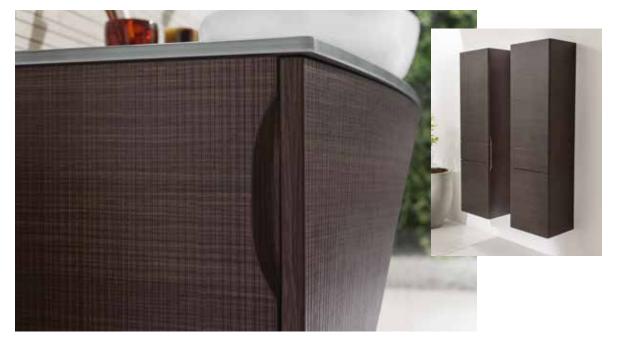

#### ANTHEUS

The furniture in the Antheus bathroom collection is characterised by clear lines and purist forms. The surface-mounted washbasin is showcased by a stylish, faceted marble countertop that is supported by an elegantly-curved stainless steel frame. Diverse cabinets with real wood veneer in American Walnut or Black Ash and cleverly integrated handles complete the picture. There's more on Antheus on page 18.