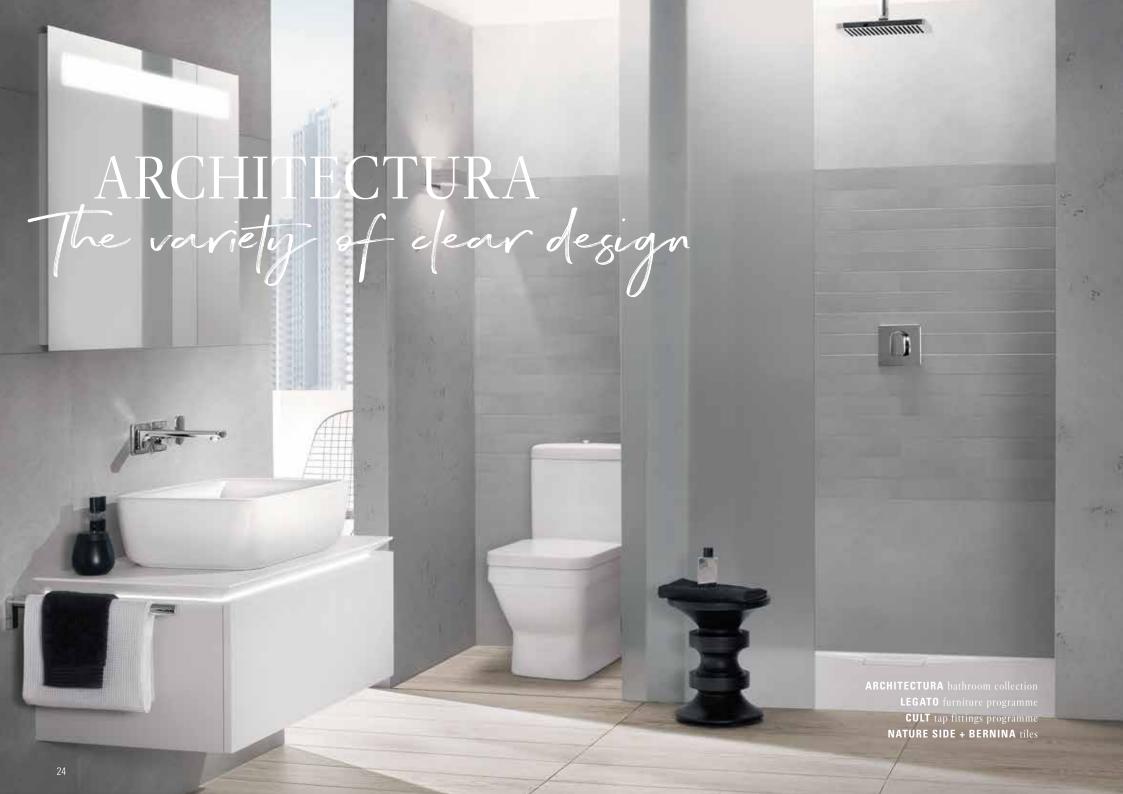

Patrick Frev PRODUCT DESIGNER

"An oval or round washbasin on a straight-lined countertop creates an exciting formal contrast. A rectangular washbasin generates a calm, integrated overall concept."

the versatile Architectura complete collection. Choose between round, oval or angular forms, lots of different sizes, as well as diverse installation variants, and give your bathroom its own distinctive character. You'll be amazed by the practical design of the washbasins, baths and shower trays and impressed by the unique hygiene advantages of the innovative DirectFlush toilets. And all at such great value for money.

villeroyboch.com/architectura

Distinctive forms with contemporary flair: originally designed by Conran & Partners exclusively for Villeroy & Boch, Aveo New Generation offers light, organic washbasins, a free-standing bath and furniture in a natural look. The curved fronts harmoniously complement the oval form of the ceramics. Materials such as real wood veneer and the Glossy White Lacquer finish emphasise the high-class design.