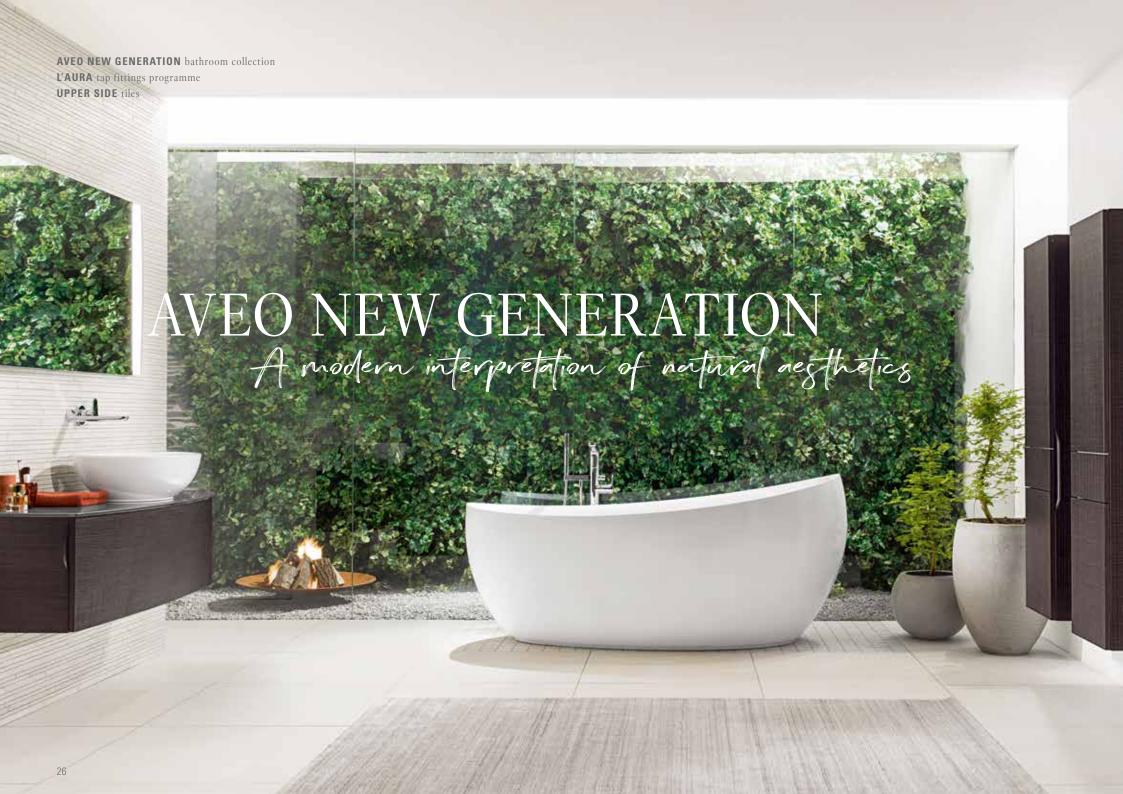

villeroyboch.com/architectura

Distinctive forms with contemporary flair: originally designed by Conran & Partners exclusively for Villeroy & Boch, Aveo New Generation offers light, organic washbasins, a free-standing bath and furniture in a natural look. The curved fronts harmoniously complement the oval form of the ceramics. Materials such as real wood veneer and the Glossy White Lacquer finish emphasise the high-class design.

Gesa Hansen
DESIGNER

"By combining the wooden furniture with green plants, this collection generates an extraordinary harmony that we know from Japanese Zen bathrooms."

The gentle oval radiates tranquility