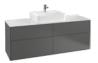

## CUSTOM-MADE FURNITURE The different furniture finishes and handles

can be combined to suit your personal taste. In particular, the exclusive Venticello glass surfaces give the furniture an air of distinctive refinement. The vanity units are optionally available with one or two drawers - and, from a width of 120 cm, even with twice the number of drawers.