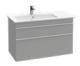

#### VENTICELLO

A clear design and modern look and feel — the furniture in the Venticello bathroom collection fascinates with minimalist lines and an aesthetic lightness. Whether you prefer an elegant wood structure or trendy glass fronts, the furniture can be adapted to suit your own style and personalised with different handle colours. The decorative contrasts between light and shade on the scratch-resistant glass fronts are particularly stylish, as are the brilliant reflections. Additional colour combinations for the Venticello bathroom collection on page 61.

## CUSTOM-MADE FURNITURE The different furniture finishes and handles

can be combined to suit your personal taste. In particular, the exclusive Venticello glass surfaces give the furniture an air of distinctive refinement. The vanity units are optionally available with one or two drawers - and, from a width of 120 cm, even with twice the number of drawers.