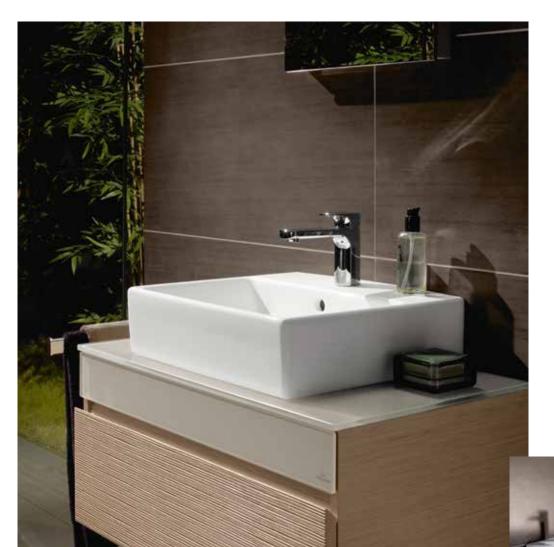

.....

Freed from the superfluous, Memento demonstrates consistent, straight lines. The minimalist design of this premium collection stands for maximum aesthetics. The exclusive Bright Oak furniture finish creates tactile and visual contrasts to the ceramics — every touch becomes an experience. The overall impression becomes even more purist with the furniture colour White Matt Lacquer and matching grey glass panels.

villeroyboch.com/memento

villeroyboch.com/mynature

MY NATURE 47

villeroyboch.com/o.novo

Oliver Schweizer PRODUCT DESIGNER

"The washbasins are characterised by their gentle forms and harmonious proportions. The perfect design for a comfortable and informal atmosphere in the bathroom."