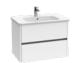

## PERFECT INTERACTION Antheus is a magnificently elegant bathroom collection – from the bathroom ceramics to the cabinets or mirrors, each element radiates stylish beauty.

Every line makes a statement here and each item has enduring value: the Antheus collection reflects the style classics of the Modern age. Premium materials and Art Deco-style geometric contours meet the puristic beauty of Bauhaus design. The clearly-defined edges of the washbasin, toilet and bath come together with a novel faceted effect to create an impression of lightness. Transforming premium ceramic, polished stainless steel, elegant marble and fine wood into a new modern classic — Antheus from Villeroy & Boch. Marvel at its magnificent elegance.

villeroyboch.com/antheus

*Jeska Hearne* STYLIST AND PHOTOGRAPHER

"Layer beautiful and unique accessories for a 'lived in' look in the bathroom." CLEARLY-DEFINED EDGES
The unique faceted effect is to be
found throughout the collection, including
the ceramic and lid of the elegantly
shaped DirectFlush toilet.

An exquisite composition made from glass, marble and stainless steel

by an elegantly curved stainless steel frame showcases the surface-mounted washbasin.

#### A STYLISH BATHING EXPERIENCE

The Antheus bath looks like a beautifully mounted diamond in its polished stainless steel frame. Its ergonomic shape is crafted from premium Quaryl® and it is available with optional ViFlow+ electronic outlet.

#### SOPHISTICATED STORAGE SOLUTIONS

Sleek fronts with elegant real wood veneers give the Antheus furniture its distinctive character. Its sophisticated storage space concept offers plenty of room for towels and any other utensils needed in the bathroom.

#### FURNISH IN STYLE

High-quality Quaryl® also enables the characteristic faceted edge to be realised on the rim, too. The Theano bath also includes this element, making it a perfect aesthetic match to the Antheus collection. See page 81.