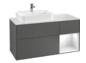

Venticello is the modern bathroom collection for trend-conscious aesthetes. It combines form and function in a manner that is sure to impress: at first glance, the bathroom appears very slender and straightforward, but on closer inspection, it is amazingly spacious with a wealth of clever details. Experience a unique sense of space and be delighted in every respect.

villeroyboch.com/venticello

Oliver Schweizer PRODUCT DESIGNER

"Delicate horizontal lines lend the collection an air of lightness, while generous shelves and plenty of storage space ensure that it is extremely practical."

## CUSTOM-MADE FURNITURE The different furniture finishes and handles

can be combined to suit your personal taste. In particular, the exclusive Venticello glass surfaces give the furniture an air of distinctive refinement. The vanity units are optionally available with one or two drawers - and, from a width of 120 cm, even with twice the number of drawers.