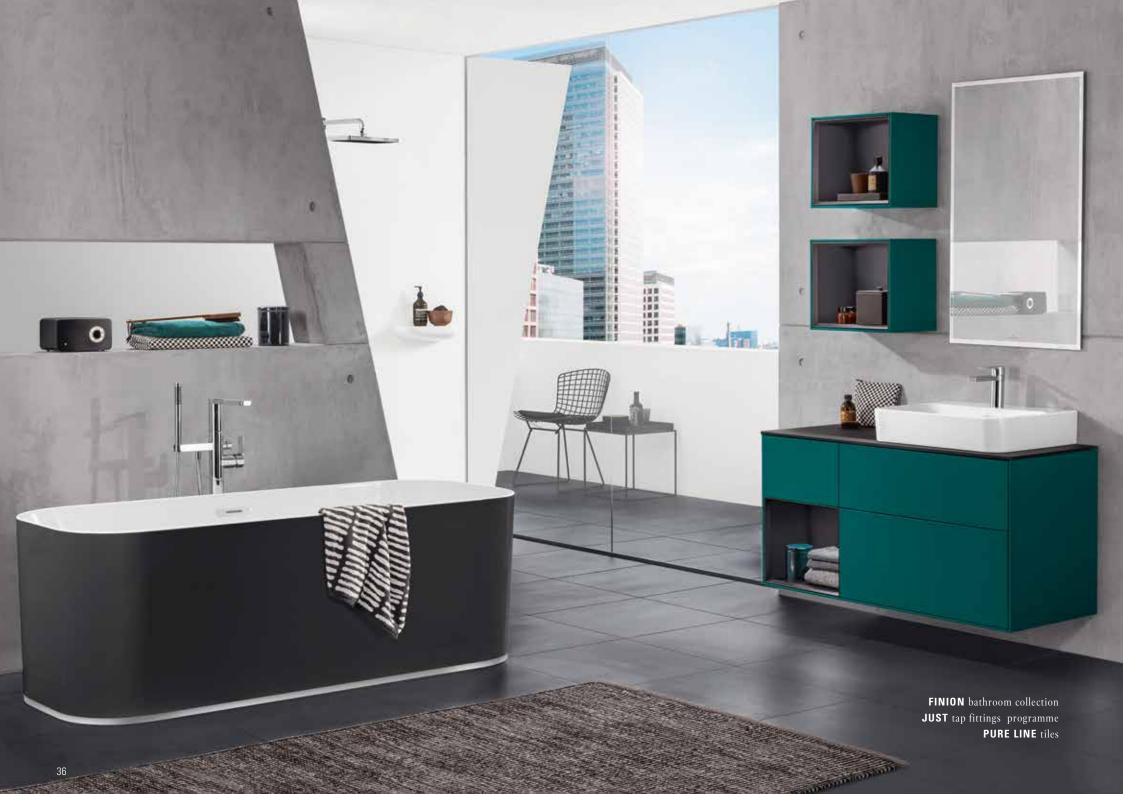

What better place to impressively showcase your personal style than in your own bathroom? Finion's puristic filigree design gives you the freedom to express your personality. Its sophisticated outlines create a luxurious and relaxing atmosphere, evoking a high quality of life. With premium materials such as TitanCeram ceramic, versatile furniture lending itself to a wide range of combinations and clever features, this unique collection sets new standards for aesthetics and wellbeing. Experience Finion – and achieve your aspirations.