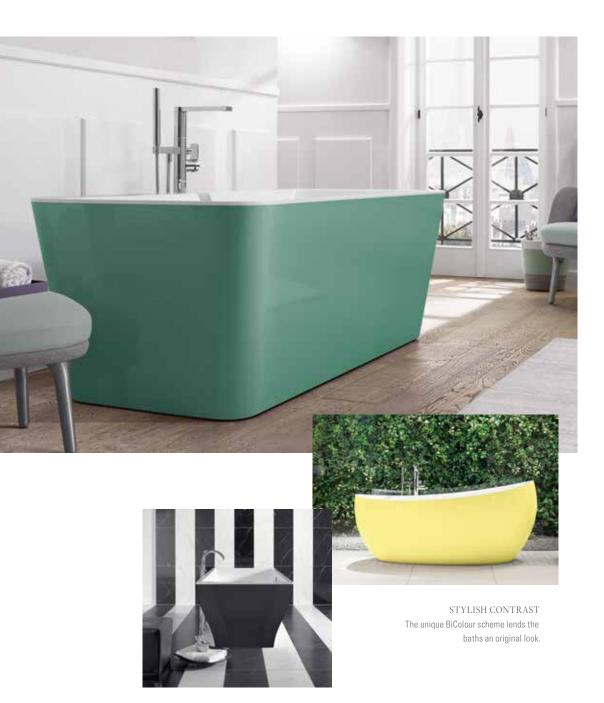

Perfect design staged in colour

Bring a splash of colour to your bathroom with the free-standing baths from Villeroy & Boch. Choose from more than 200 different panel colours, some of which were also created by designer Gesa Hansen, and make the most of a range of new opportunities to make your individual mark in the bathroom. Discover your very own design highlight from the following collections: Antheus, Aveo New Generation, Finion, La Belle, La Belle Excellence, Loop & Friends, Squaro Edge 12, Squaro Excellence and Theano.

Squaro Edge 12 combines bathing comfort and discerning requirements to produce consummate aesthetics. The unique Quaryl® bath has impressively clear lines and a sophisticated look. The highlight is the narrow edge — just 12 mm wide — which also sets the standard in terms of stylish design. Whether free-standing in the room or built-in: with its incomparable sense of lightness, this bath is an inviting place to relax and while away the time.

The Squaro Edge 12 bath is also available as Colour on Demand in more than 200 colours. See page 90.

MORE SPACE
The trapezoid baths are particularly space-efficient.
However, there's still plenty of room for two thanks to their generous inner dimensions.