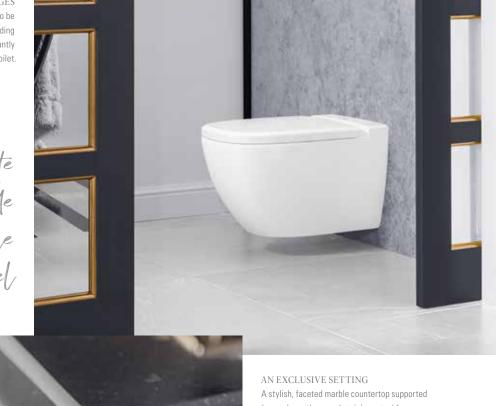

## PERFECT INTERACTION Antheus is a magnificently elegant bathroom collection – from the bathroom ceramics to the cabinets or mirrors, each element radiates stylish beauty.

Every line makes a statement here and each item has enduring value: the Antheus collection reflects the style classics of the Modern age. Premium materials and Art Deco-style geometric contours meet the puristic beauty of Bauhaus design. The clearly-defined edges of the washbasin, toilet and bath come together with a novel faceted effect to create an impression of lightness. Transforming premium ceramic, polished stainless steel, elegant marble and fine wood into a new modern classic — Antheus from Villeroy & Boch. Marvel at its magnificent elegance.

villeroyboch.com/antheus

*Jeska Hearne* STYLIST AND PHOTOGRAPHER

"Layer beautiful and unique accessories for a 'lived in' look in the bathroom." CLEARLY-DEFINED EDGES
The unique faceted effect is to be
found throughout the collection, including
the ceramic and lid of the elegantly
shaped DirectFlush toilet.

MINIMALIST DESIGN
The elegant DirectFlush toilet and bidet reflect the collection's precise aesthetics.
The award-winning design blends harmoniously into the bathroom while being extremely practical.

Both functional and attractive