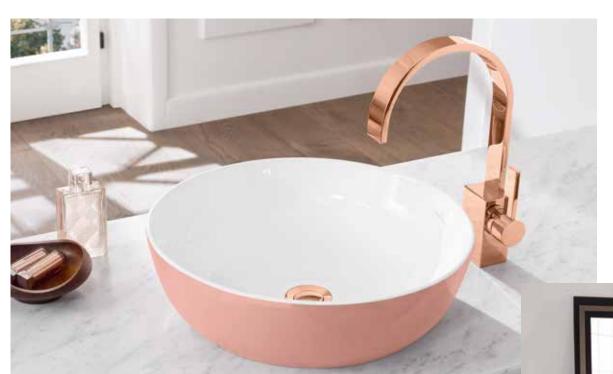

Colours and forms are an expression of personality and a popular way to bring more style to modern interior design. Artis, Villeroy & Boch's premium edition of surface-mounted washbasins, helps you express your personal style. Choose from two shades of white and 15 harmonious colours developed by designer Gesa Hansen and based on the seasonal colours in Paris. Combine your favourite colour with one of four purist, delicate shapes (round, oval, square and rectangular) and use Artis to add your very own personal touch to the bathroom.

Pastel shades create tremendous harmony in the bathroom

Gesa Hansen
DESIGNER

"Yellow is refreshing, while blue and green exude relaxation. Pink is on-trend, and brings a soft, homely atmosphere to the bathroom."