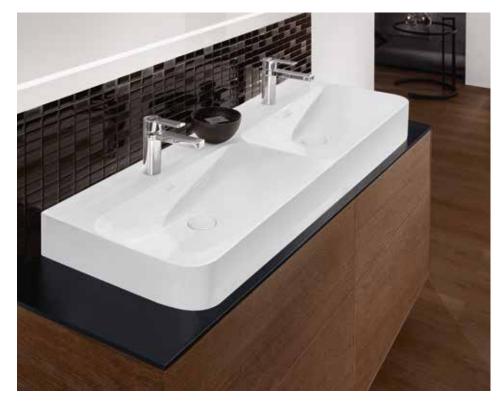

## TEMPTS THE SENSES The elegant blend of the linear edge, sensual sweeping movement and soft, flowing interior attracts attention. The washbasin also looks stylish in the Coal Black BiColour design.

Jeska Hearne STYLIST AND PHOTOGRAPHER

"Fine fabrics such as velvet and silk in silver or gold and high-quality accessories lend your bathroom a seductive charm."

Elegance is more than just beauty. It is also the portrayal of timeless sensuality. The elegant curved lines and sensual details are reflected in the La Belle ceramics. The delicate furniture in White Brilliant Glaze impresses through its external aesthetic, highest manufacturing quality and spacious interior. This is complemented by the comfortable Quaryl® bath, the free-standing model makes an especially extravagant statement. It is also available in a BiColour look with customised panel colour.