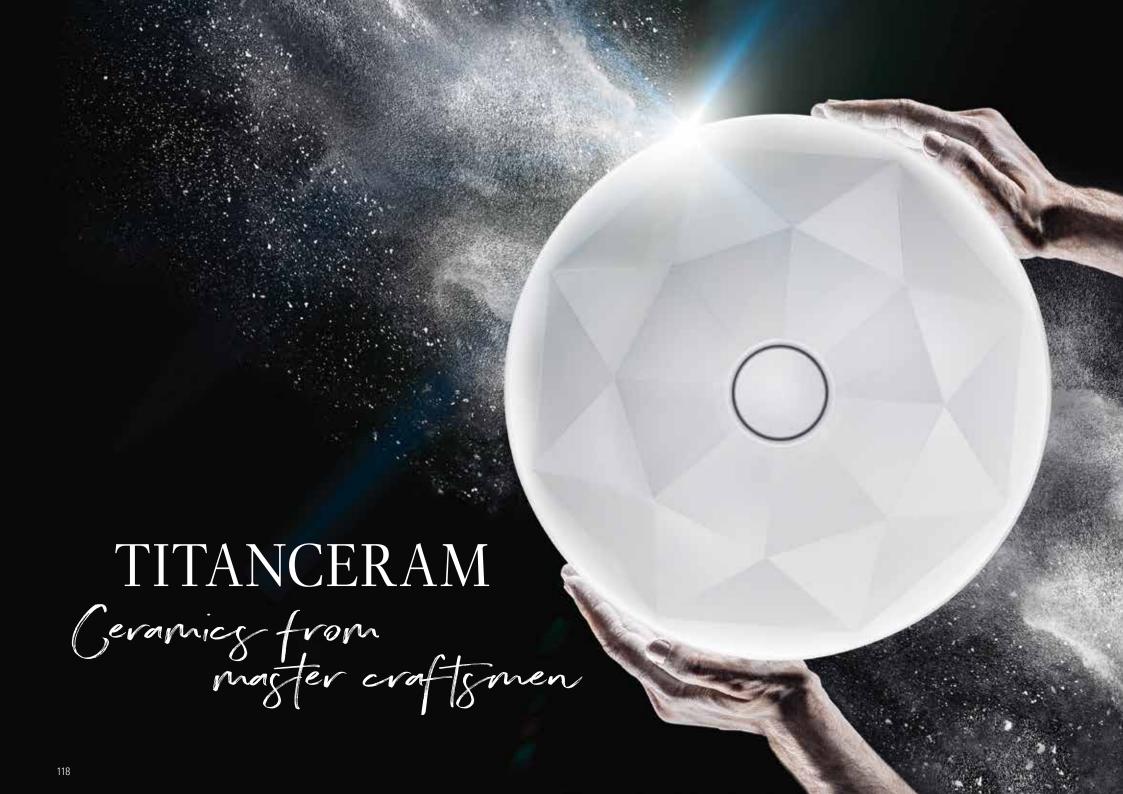

Firm. Fine. And perfectly formed. Villeroy & Boch fuses natural raw materials such as feldspar, quartz, clay and titanium dioxide to create a material with the properties of top-class ceramics paired with great strength: TitanCeram. For impressively delicate forms with sharply defined edges that are very stable and robust at the same time. You'll find our new TitanCeram design highlights in the form of the washbasins from the premium collections Finion, Artis, Antheus and Memento 2.0.

The material for delicate masterpieces

**Titan** Ceram