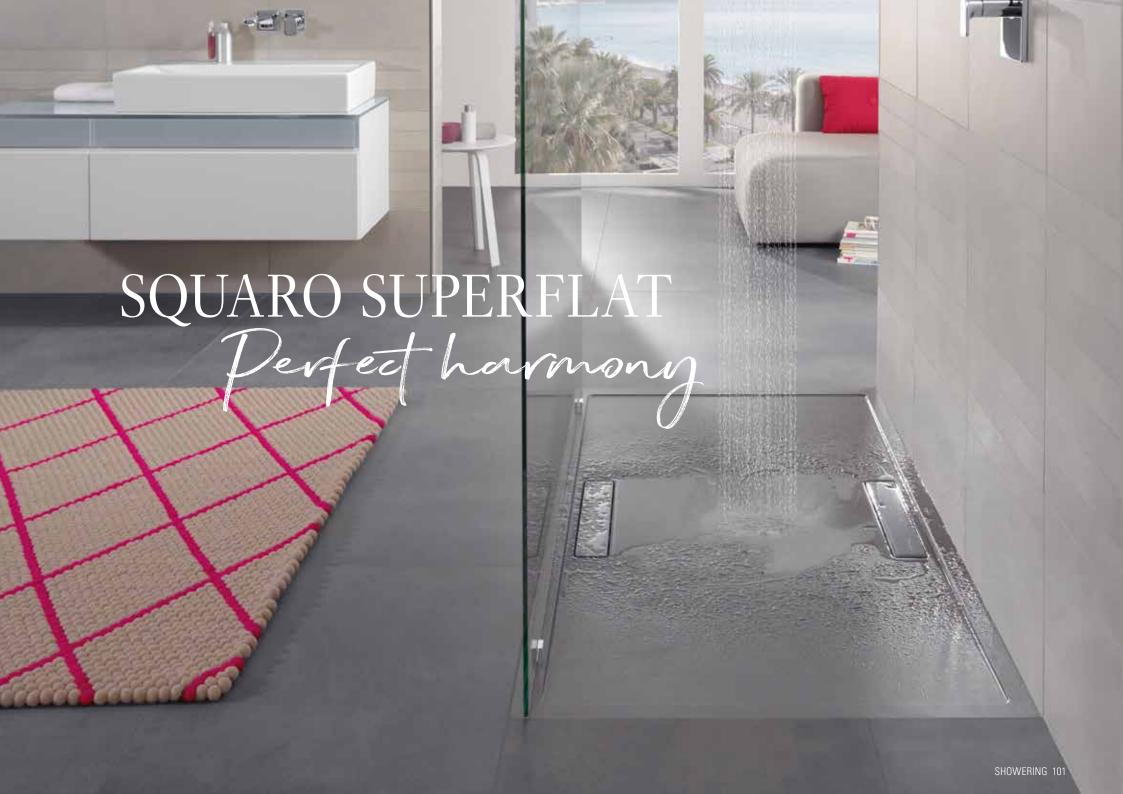

# Minimalist and modern

#### SHOWER TRAY COLOURS AND OUTLET COLOURS\*

41 Edelweiss

2S Crème

4S Brown

3S Grey

1S Anthracite

\*The outlet colours exactly match the shower tray colours.

The award-winning shower tray is an intriguing example of modern design, which is reflected in its precise edges, an ultra-flat, rimless aesthetic and five attractive matt colours. To round off the elegant image, the colour of the flush-fit integrated outlet is matched to the shower tray. The Quaryl® shower tray provides optimum comfort and always feels pleasantly warm to the touch. And thanks to individually customisable special sizes, Squaro Infinity can also be adapted to your bathroom and your requirements with millimetre precision.

villeroyboch.com/squaroinfinity

Stylish design for timelessly modern bathrooms: the flat Quaryl® shower tray fits perfectly into the floor and its low installation height makes it perfect for renovations. Coordinated with the latest trends and different tile ranges from Villeroy&Boch, the coloured models can be chosen to create a uniform look — for harmonious bathroom design in a class of its own. Special feature: with two outlets, Squaro Superflat offers high drainage performance and thus better protection against flooding, which is ideal if you want to use an extra-large showerhead.