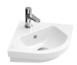

## PERFECT INTERACTION Antheus is a magnificently elegant bathroom collection – from the bathroom ceramics to the cabinets or mirrors, each element radiates stylish beauty.

Every line makes a statement here and each item has enduring value: the Antheus collection reflects the style classics of the Modern age. Premium materials and Art Deco-style geometric contours meet the puristic beauty of Bauhaus design. The clearly-defined edges of the washbasin, toilet and bath come together with a novel faceted effect to create an impression of lightness. Transforming premium ceramic, polished stainless steel, elegant marble and fine wood into a new modern classic — Antheus from Villeroy & Boch. Marvel at its magnificent elegance.

villeroyboch.com/antheus

*Jeska Hearne* STYLIST AND PHOTOGRAPHER

"Layer beautiful and unique accessories for a 'lived in' look in the bathroom." CLEARLY-DEFINED EDGES
The unique faceted effect is to be
found throughout the collection, including
the ceramic and lid of the elegantly
shaped DirectFlush toilet.

An exquisite composition made from glass, marble and stainless steel

by an elegantly curved stainless steel frame showcases the surface-mounted washbasin.