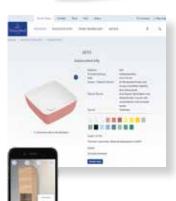

#### AUGMENTED REALITY APP

Project the Villeroy & Boch products into your bathroom in 3D and view them virtually from all angles on your smartphone or tablet.

villeroyboch.com/ar-app