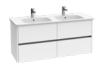

#### VENTICELLO

A clear design and modern look and feel — the furniture in the Venticello bathroom collection fascinates with minimalist lines and an aesthetic lightness. Whether you prefer an elegant wood structure or trendy glass fronts, the furniture can be adapted to suit your own style and personalised with different handle colours. The decorative contrasts between light and shade on the scratch-resistant glass fronts are particularly stylish, as are the brilliant reflections. Additional colour combinations for the Venticello bathroom collection on page 61.