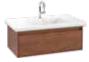

Classic elegance with true character

villeroyboch.com/hommage

classic design of the Quaryl® bath.

Lacquer furniture and the smoothly ground washbasins introduce

luxurious highlights. Elegant bath feet add the finishing touch to the

"Fine fabrics such as velvet and silk in silver or gold and high-quality accessories lend your bathroom a seductive charm."

Elegance is more than just beauty. It is also the portrayal of timeless sensuality. The elegant curved lines and sensual details are reflected in the La Belle ceramics. The delicate furniture in White Brilliant Glaze impresses through its external aesthetic, highest manufacturing quality and spacious interior. This is complemented by the comfortable Quaryl® bath, the free-standing model makes an especially extravagant statement. It is also available in a BiColour look with customised panel colour.