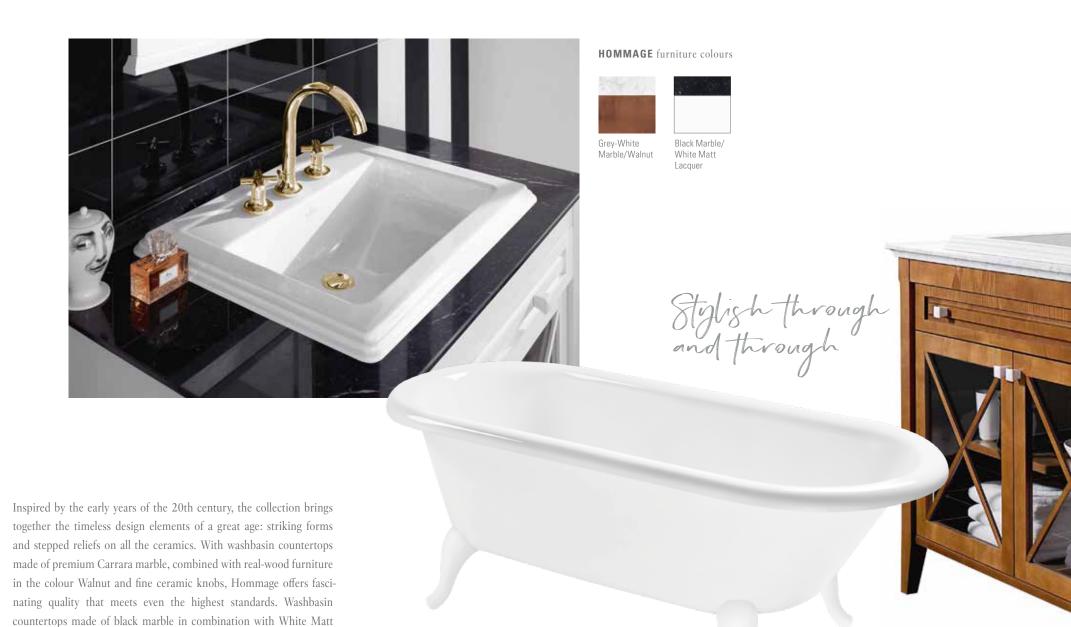

Classic elegance with true character

villeroyboch.com/hommage

classic design of the Quaryl® bath.

Lacquer furniture and the smoothly ground washbasins introduce

luxurious highlights. Elegant bath feet add the finishing touch to the

"Fine fabrics such as velvet and silk in silver or gold and high-quality accessories lend your bathroom a seductive charm."

Elegance is more than just beauty. It is also the portrayal of timeless sensuality. The elegant curved lines and sensual details are reflected in the La Belle ceramics. The delicate furniture in White Brilliant Glaze impresses through its external aesthetic, highest manufacturing quality and spacious interior. This is complemented by the comfortable Quaryl® bath, the free-standing model makes an especially extravagant statement. It is also available in a BiColour look with customised panel colour.