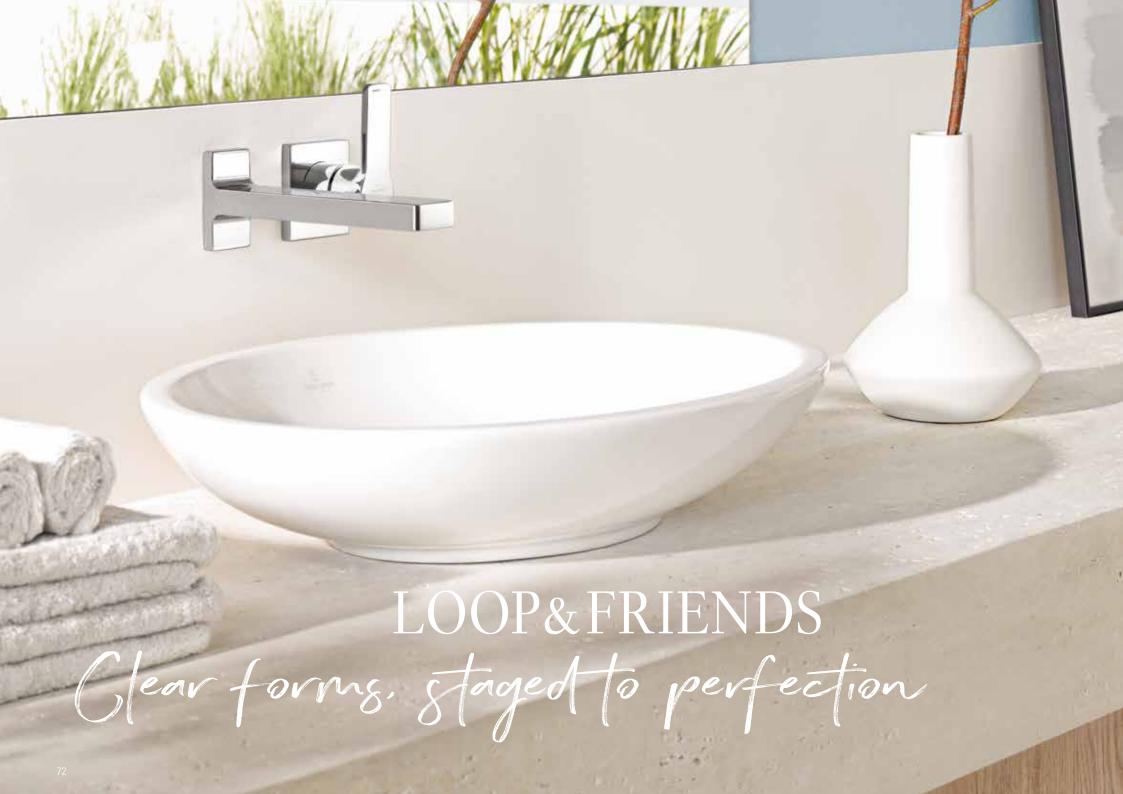

## PURIST DESIGN

The delicate, clear forms of this edition highlight the premium character. They stand for truly special bathrooms.

Bathrooms are as different as the people who use them. However, there is an ideal washing area for each and every one of them. Whether you have a lot of space or just a little, whether you prefer round or square forms — Loop & Friends adapts to your style and requirements. The perfect match: Loop & Friends baths. See page 86.

villeroyboch.com/loopandfriends