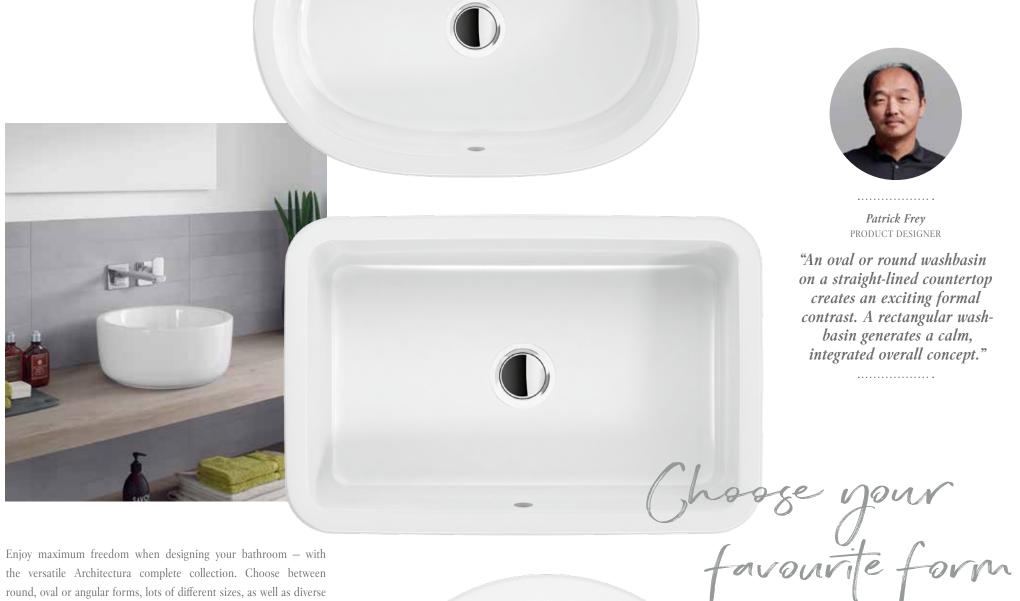

Patrick Frev PRODUCT DESIGNER

"An oval or round washbasin on a straight-lined countertop creates an exciting formal contrast. A rectangular washbasin generates a calm, integrated overall concept."

the versatile Architectura complete collection. Choose between round, oval or angular forms, lots of different sizes, as well as diverse installation variants, and give your bathroom its own distinctive character. You'll be amazed by the practical design of the washbasins, baths and shower trays and impressed by the unique hygiene advantages of the innovative DirectFlush toilets. And all at such great value for money.