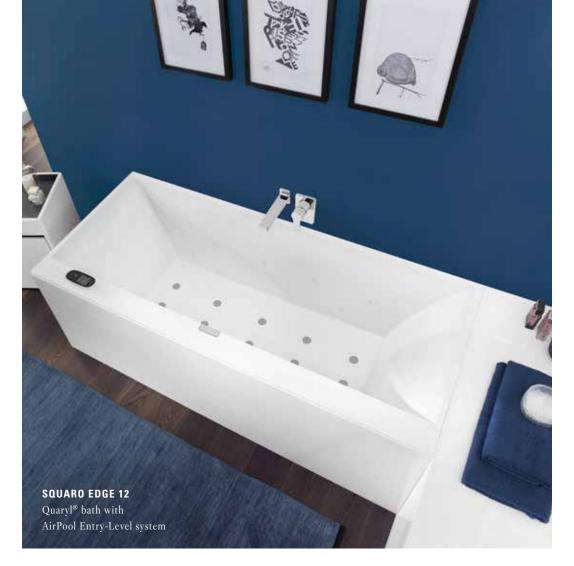

#### AIRPOOL ENTRY-LEVEL

#### Relaxing bathing pleasure

The AirPool Entry-Level is the optimum model for everyone wanting greater relaxation in their own bathroom. Ten jets arranged in an even pattern on the base of the bath offer an invigorating and stimulating massage and effectively release tight muscles.