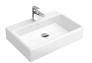

Patrick Frev PRODUCT DESIGNER

"An oval or round washbasin on a straight-lined countertop creates an exciting formal contrast. A rectangular washbasin generates a calm, integrated overall concept."

the versatile Architectura complete collection. Choose between round, oval or angular forms, lots of different sizes, as well as diverse installation variants, and give your bathroom its own distinctive character. You'll be amazed by the practical design of the washbasins, baths and shower trays and impressed by the unique hygiene advantages of the innovative DirectFlush toilets. And all at such great value for money.

villeroyboch.com/architectura

Distinctive forms with contemporary flair: originally designed by Conran & Partners exclusively for Villeroy & Boch, Aveo New Generation offers light, organic washbasins, a free-standing bath and furniture in a natural look. The curved fronts harmoniously complement the oval form of the ceramics. Materials such as real wood veneer and the Glossy White Lacquer finish emphasise the high-class design.