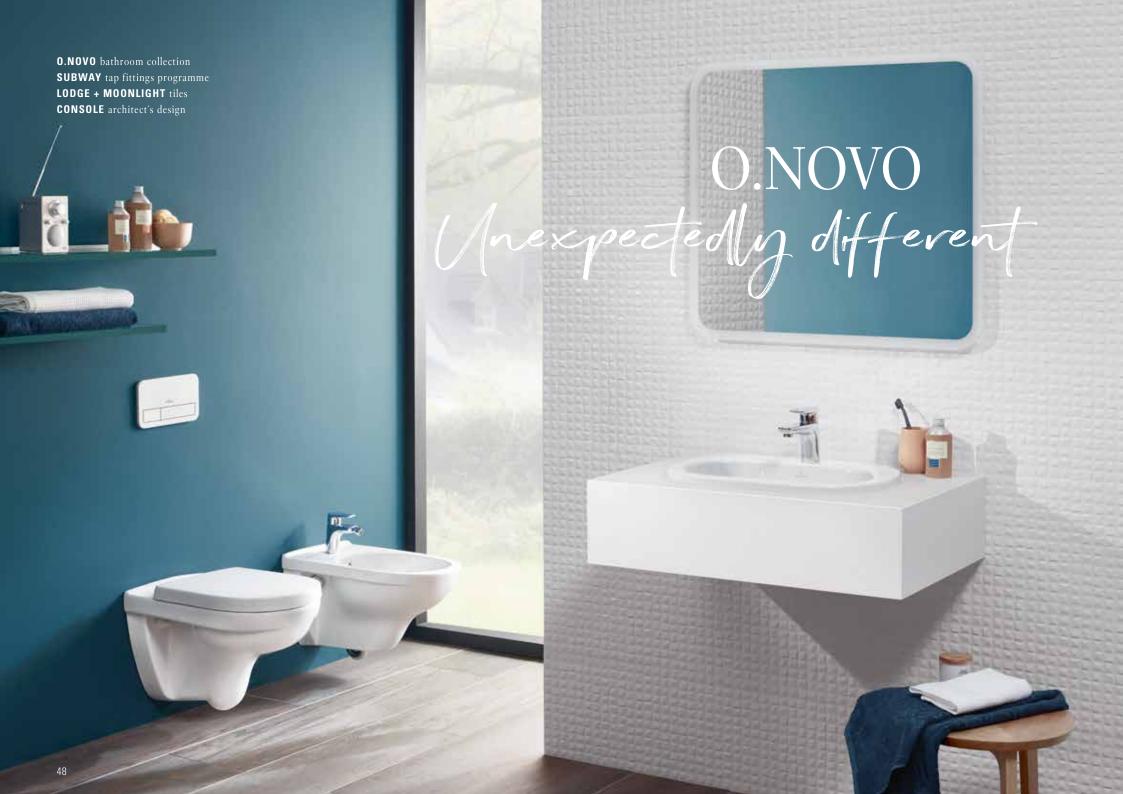

villeroyboch.com/memento

villeroyboch.com/mynature

MY NATURE 47

villeroyboch.com/o.novo

Oliver Schweizer PRODUCT DESIGNER

"The washbasins are characterised by their gentle forms and harmonious proportions. The perfect design for a comfortable and informal atmosphere in the bathroom."

......

Comfortable design - whether round or square

Single people become couples and couples become parents — life never stands still. So it's wonderful to have different ways to adapt to every situation that life throws at us. Subway 2.0 offers diverse combination possibilities for individual bathroom furnishings. The extensive range with either round or straight-lined washbasins adapts to fit every size of room: meaning that even smaller rooms can be used to optimum effect. Particularly practical: the furniture with plenty of storage space and the rimless DirectFlush toilets for optimum hygiene.