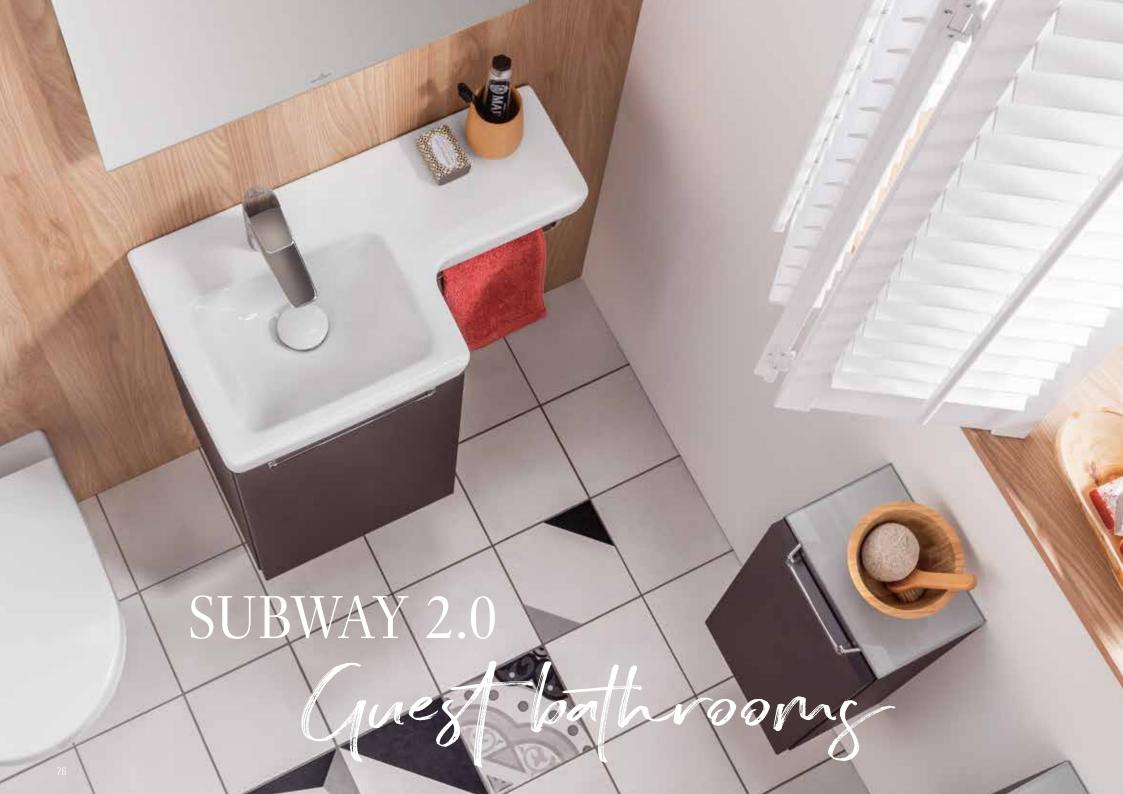

## GUEST **BATHROOMS**

Today, guest bathrooms are a fixed part of modern living culture about half of all private households already have a guest bathroom. With Villeroy & Boch, it is possible to achieve space-saving solutions in just a few square metres. After all, maximum quality, comfort and a cosy atmosphere shouldn't be a matter of size. Our collections offer various ceramic elements, matching tap fittings and bathroom furniture of outstanding quality. Choose from a selection of beautiful designs to best suit your requirements.

THE PERFECT SET-UP Elegant furniture offers practical storage space to ensure that the guest bathroom always looks tidy and spacious.

The Subway 2.0 guest bathrooms offer intelligent solutions for even the smallest room. The compact dimensions of the ceramics and furniture, plus practical accessories, such as the towel holder, ensure maximum comfort, even when space is at a premium. The spacesaving cupboards and shelf systems provide a new design freedom that will make a lasting impression on your guests.

villeroyboch.com/guestbathroom

The beauty of gaving space

Venticello introduces a slimline, graceful look to the guest bathroom. Thanks to the stylish design and the delicate edges, the bathroom appears both inviting and is fully in keeping with the latest trends. Well thought-out functions and clever storage solutions create lots of space for feeling good, even when space is at a premium. The vanity unit for the small washbasin, for example, is available in two heights. While the furniture and handles in the most diverse colours can be combined to suit your own personal taste. For a customised bathroom that won't just be popular with your guests.