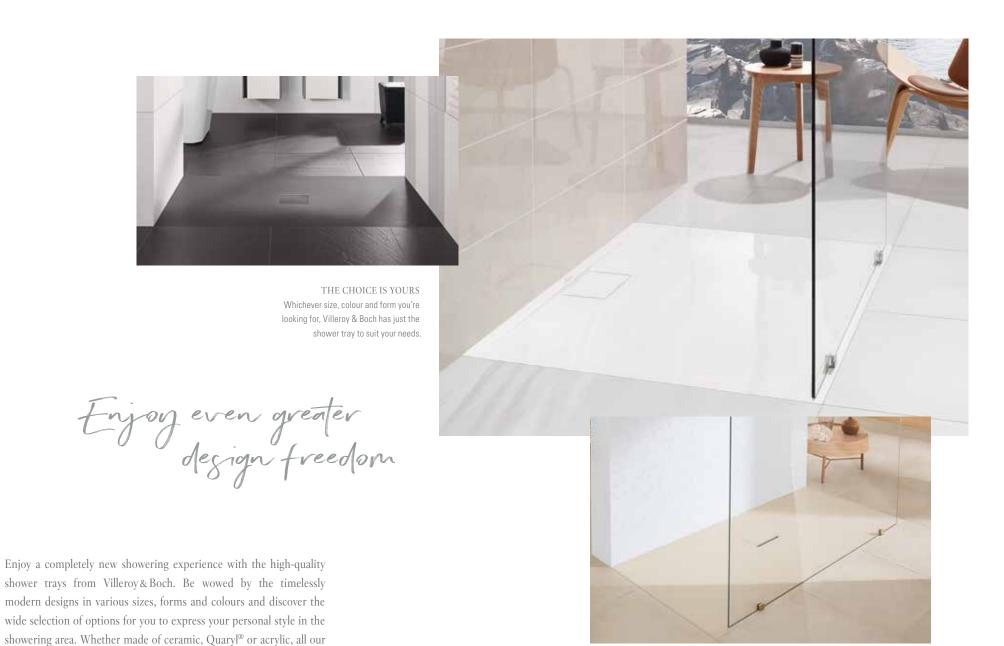

flush-fitting shower trays have a non-slip finish and offer impressive

hygiene. Discover a shower tray to suit your bathroom now.

#### **SHOWER TRAY COLOURS**

01 White Alpin

TP Taupe

W9 Ardoise

reddot award 2016 winner

Subway Infinity makes it really easy to opt for a shower tray from Villeroy & Boch. Its clear, rimless design slots harmoniously into modern bathrooms and also matches your style in colour terms. The ceramic shower tray always looks its best thanks to the scratch-proof surface. Outlets in various colours complete the contemporary design. Ultimately, with its 43 standard sizes plus special sizes that can be cut to the very millimetre to suit the room, Subway Infinity

villeroyboch.com/subwayinfinity

quite simply adapts to fit any bathroom.