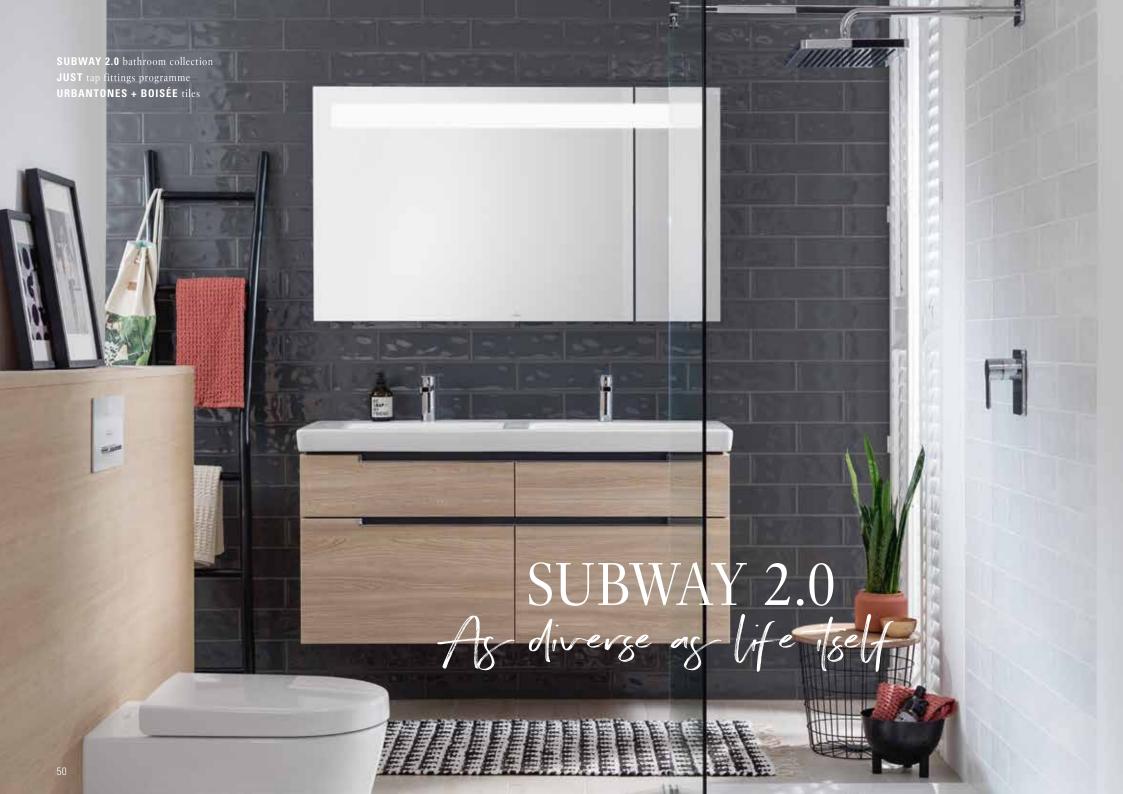

......

Comfortable design - whether round or square

Single people become couples and couples become parents — life never stands still. So it's wonderful to have different ways to adapt to every situation that life throws at us. Subway 2.0 offers diverse combination possibilities for individual bathroom furnishings. The extensive range with either round or straight-lined washbasins adapts to fit every size of room: meaning that even smaller rooms can be used to optimum effect. Particularly practical: the furniture with plenty of storage space and the rimless DirectFlush toilets for optimum hygiene.

villeroyboch.com/subway2.0