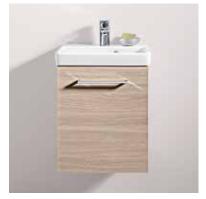

villeroyboch.com/architectura

Distinctive forms with contemporary flair: originally designed by Conran & Partners exclusively for Villeroy & Boch, Aveo New Generation offers light, organic washbasins, a free-standing bath and furniture in a natural look. The curved fronts harmoniously complement the oval form of the ceramics. Materials such as real wood veneer and the Glossy White Lacquer finish emphasise the high-class design.