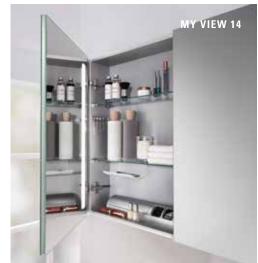

#### MY VIEW ONE

Mirror cabinet

Mirror cabinet 1007, 807

Mirror cabinet

Mirror cabinet

# MY VIEW 14 | MY VIEW 14+

Mirror cabinet 1300

Mirror cabinet 1200

Mirror cabinet 1000, 800

Mirror cabinet 600