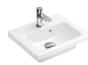

## TEMPTS THE SENSES The elegant blend of the linear edge, sensual sweeping movement and soft, flowing interior attracts attention. The washbasin also looks stylish in the Coal Black BiColour design.

Jeska Hearne STYLIST AND PHOTOGRAPHER

"Fine fabrics such as velvet and silk in silver or gold and high-quality accessories lend your bathroom a seductive charm."

Elegance is more than just beauty. It is also the portrayal of timeless sensuality. The elegant curved lines and sensual details are reflected in the La Belle ceramics. The delicate furniture in White Brilliant Glaze impresses through its external aesthetic, highest manufacturing quality and spacious interior. This is complemented by the comfortable Quaryl® bath, the free-standing model makes an especially extravagant statement. It is also available in a BiColour look with customised panel colour.