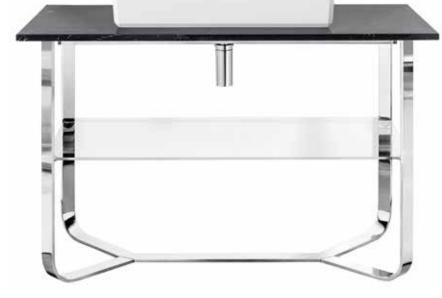

An exquisite composition made from glass, marble and stainless steel

by an elegantly curved stainless steel frame showcases the surface-mounted washbasin.

#### ANTHEUS

The furniture in the Antheus bathroom collection is characterised by clear lines and purist forms. The surface-mounted washbasin is showcased by a stylish, faceted marble countertop that is supported by an elegantly-curved stainless steel frame. Diverse cabinets with real wood veneer in American Walnut or Black Ash and cleverly integrated handles complete the picture. There's more on Antheus on page 18.