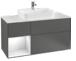

#### SOPHISTICATED STORAGE SOLUTIONS

Sleek fronts with elegant real wood veneers give the Antheus furniture its distinctive character. Its sophisticated storage space concept offers plenty of room for towels and any other utensils needed in the bathroom.

Whether high-quality real-wood veneer or classy white – the furniture range continues the organic design language of the ceramics and emphasises the calm mood of the collection.

**AVEO NEW GENERATION** 