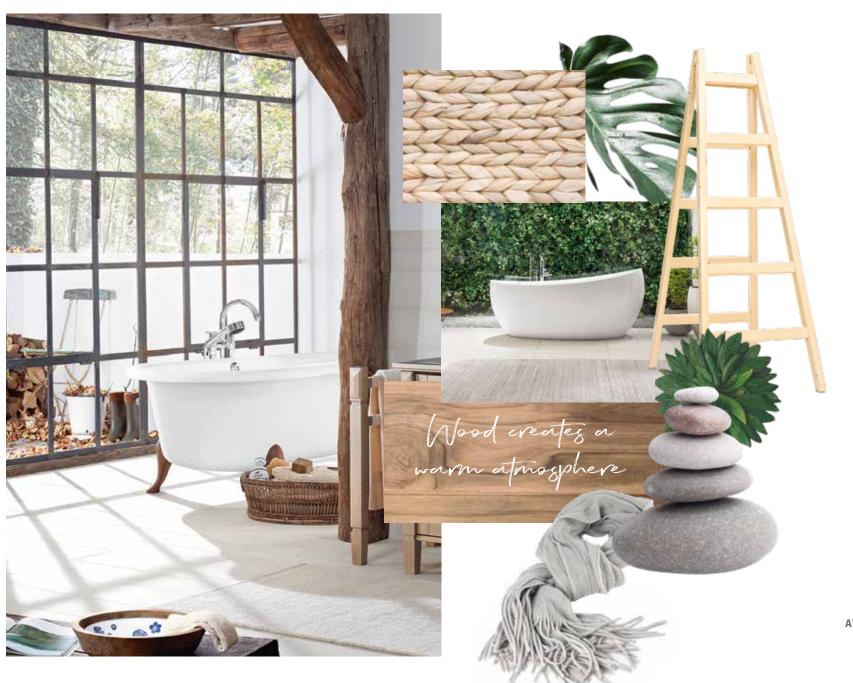

#### BACK TO *NATURE*

Gesa Hansen DESIGNER

"High quality wooden furniture matches with natural accessories made of wool, sisal or stone. The perfect setting to relax and unwind."

.....

More on this look: **AVEO NEW GENERATION** page 26 MEMENTO page 42

Gesa Hansen
DESIGNER

"Light wood, natural, pastel colours and simple contours create a friendly, open and particularly inviting mood."

More on this look:
ARTIS page 66
MY NATURE page 46
VENTICELLO page 56