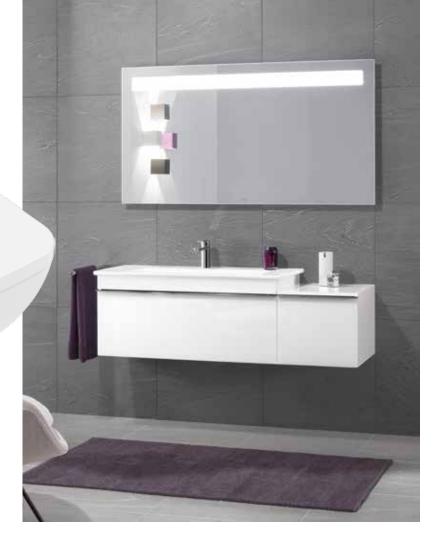

### VERSATILE DESIGN

The washbasins' elegant appearance is characterised by slim walls and thin edges.
Thanks to a wide range of shapes and sizes, the ceramics open up a great deal of scope for personal design.

Venticello is the modern bathroom collection for trend-conscious aesthetes. It combines form and function in a manner that is sure to impress: at first glance, the bathroom appears very slender and straightforward, but on closer inspection, it is amazingly spacious with a wealth of clever details. Experience a unique sense of space and be delighted in every respect.

# GENEROUSLY PROPORTIONED New cupboard units provide additional shelf space in the bathroom, as well as generous storage opportunities.

**VENTICELLO** bathroom collection JUST tap fittings programme X-PLANE tiles

Clear forms lend the room added calm