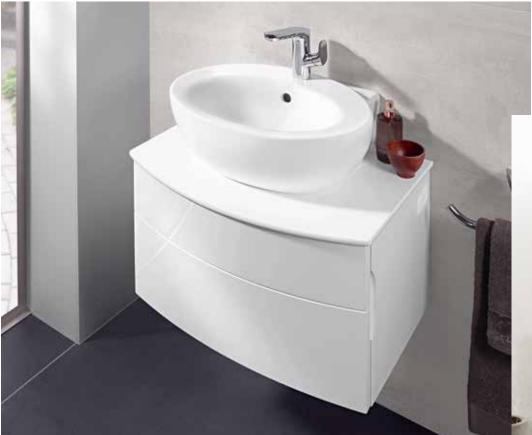

"Fine fabrics such as velvet and silk in silver or gold and high-quality accessories lend your bathroom a seductive charm."

Elegance is more than just beauty. It is also the portrayal of timeless sensuality. The elegant curved lines and sensual details are reflected in the La Belle ceramics. The delicate furniture in White Brilliant Glaze impresses through its external aesthetic, highest manufacturing quality and spacious interior. This is complemented by the comfortable Quaryl® bath, the free-standing model makes an especially extravagant statement. It is also available in a BiColour look with customised panel colour.

# TIMELESSLY ELEGANT The linear furniture incorporates the clear design language of the ceramics and creates a bathroom with a timeless design.

Patrick Frey
PRODUCT DESIGNER

"The light/dark contrast between the ceramics, furniture, floor and walls lends the room a distinctive character. Contrasting materials generate a high-class, vibrant atmosphere."