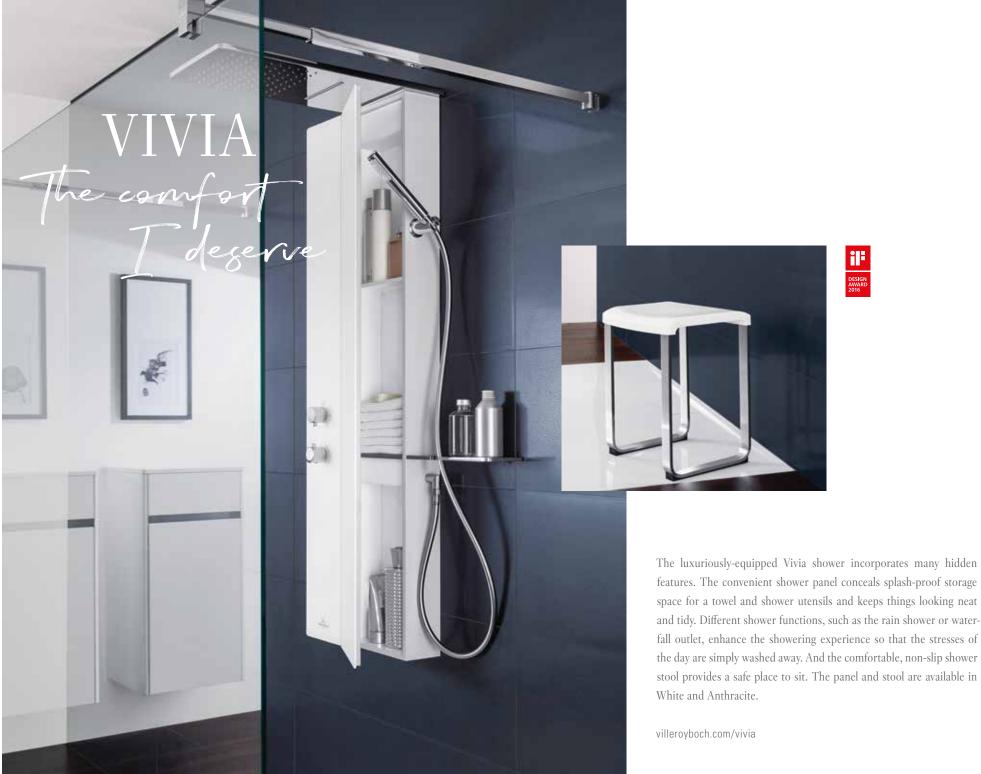

#### SHOWER TRAY COLOURS \*

3S Grey

1S Anthracite

41 Edelweiss 2S Crème 4S Brown

\* Selected models also available in matt colours.

villeroyboch.com/architectura\_metalrim

features. The convenient shower panel conceals splash-proof storage space for a towel and shower utensils and keeps things looking neat and tidy. Different shower functions, such as the rain shower or waterfall outlet, enhance the showering experience so that the stresses of the day are simply washed away. And the comfortable, non-slip shower stool provides a safe place to sit. The panel and stool are available in

For your second bathroom you're looking for top class comfort as well as timeless design? Then you're going to be delighted by the Vivia bathroom collection, with all its clever functional features for

discover the Vivia bathroom collection!

### **VIVIA** furniture finishes

Jour colour. your style

PD Black E3 Stone Grey Matt Lacquer

DELICATE LIGHTNESS

Thanks to our novel TitanCeram material, it is now possible for the first time to manufacture products with extremely thin walls for incomparable design creations. With Artis, for example, we have created a fine form, just 8 mm thick, that lends the washbasins an especially delicate appearance.