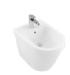

#### A STYLISH BATHING EXPERIENCE

The Antheus bath looks like a beautifully mounted diamond in its polished stainless steel frame. Its ergonomic shape is crafted from premium Quaryl® and it is available with optional ViFlow+ electronic outlet.

#### FURNISH IN STYLE

High-quality Quaryl® also enables the characteristic faceted edge to be realised on the rim, too. The Theano bath also includes this element, making it a perfect aesthetic match to the Antheus collection. See page 81.