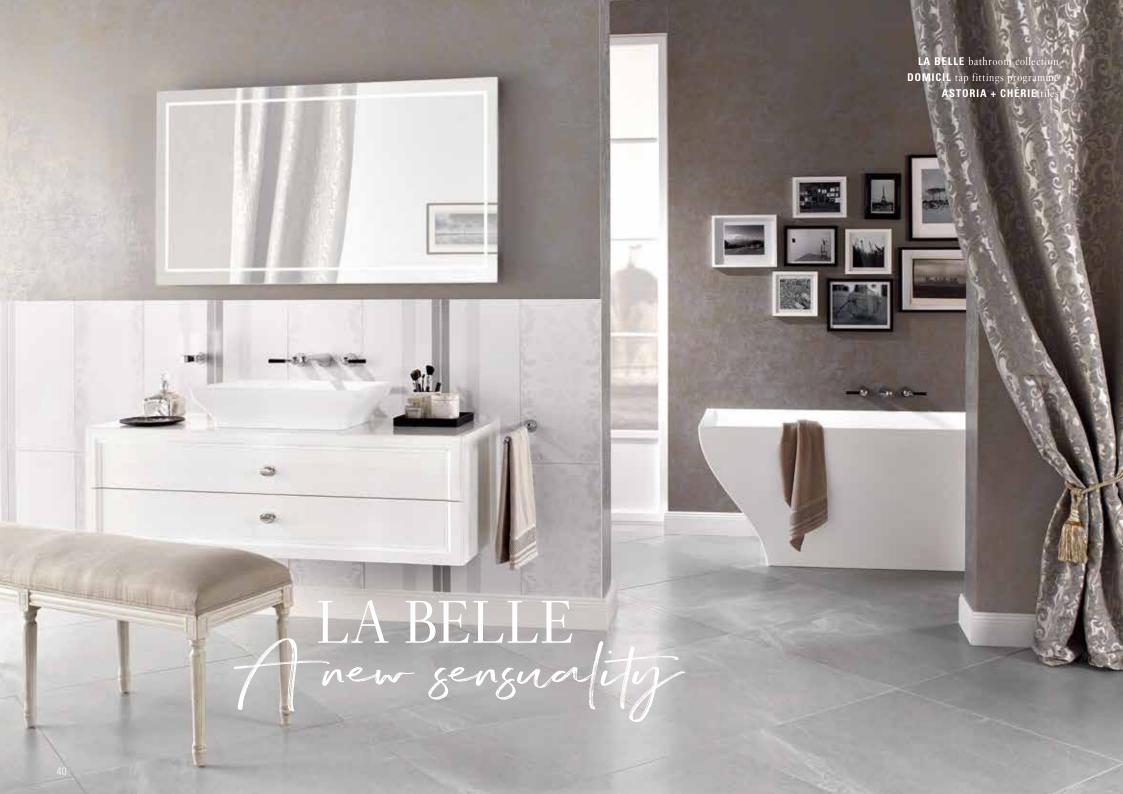

"Fine fabrics such as velvet and silk in silver or gold and high-quality accessories lend your bathroom a seductive charm."

Elegance is more than just beauty. It is also the portrayal of timeless sensuality. The elegant curved lines and sensual details are reflected in the La Belle ceramics. The delicate furniture in White Brilliant Glaze impresses through its external aesthetic, highest manufacturing quality and spacious interior. This is complemented by the comfortable Quaryl® bath, the free-standing model makes an especially extravagant statement. It is also available in a BiColour look with customised panel colour.

# TIMELESSLY ELEGANT The linear furniture incorporates the clear design language of the ceramics and creates a bathroom with a timeless design.

Patrick Frey
PRODUCT DESIGNER

"The light/dark contrast between the ceramics, furniture, floor and walls lends the room a distinctive character. Contrasting materials generate a high-class, vibrant atmosphere."