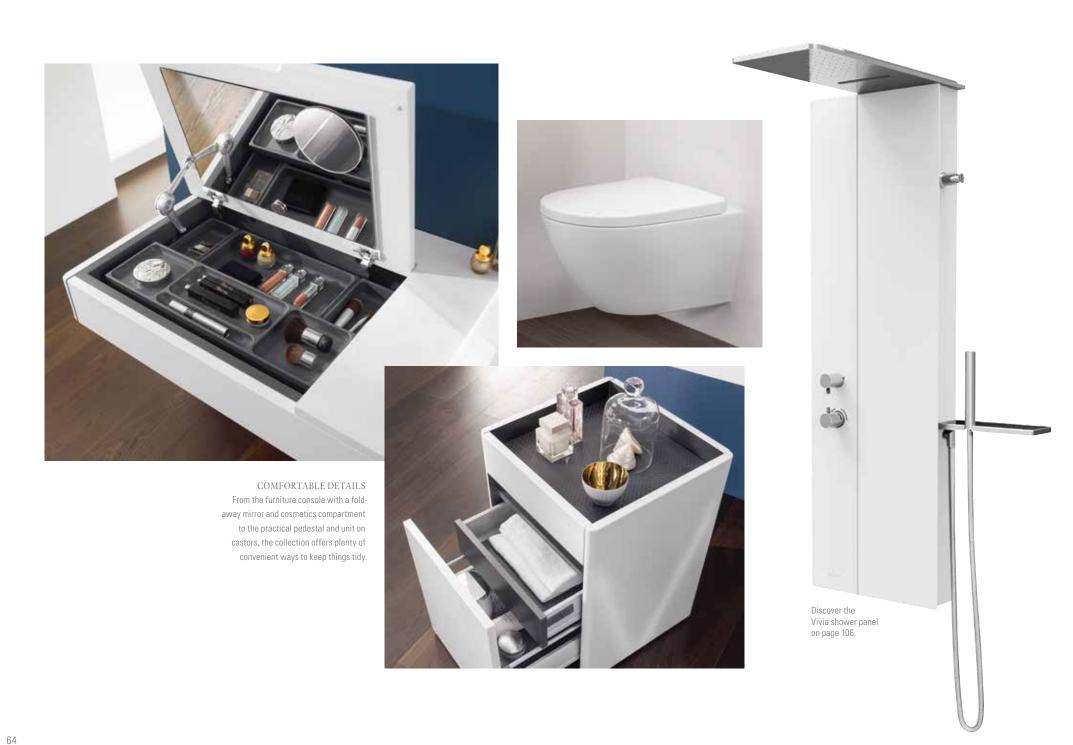

INNER CALM
Behind the curved fronts of the furniture, an intelligently subdivided storage area is revealed where towels, cosmetics and many other bathroom utensils can be kept within easy reach.

NATURAL FINISHES

#### ATMOSPHERIC HIGHLIGHT

The Emotion feature allows the illuminated LED border to be continuously dimmed from warm white to cool white to set the scene and bathe the bathroom in light. On request, the mirror is available with an anti-fogging function and integrated sound system.

#### PERFECT CONNECTION

A wireless charging station on the side cabinet or shelf ensures that your smartphone is always ready to use.

#### A UNIQUE STYLE STATEMENT

An optional illuminated strip around the base of the bath makes it appear to float on a pedestal of light.

DELICATE APPEARANCE
The delicate ceramics are impressive
from every angle. Extremely thin
and yet exceptionally strong edges
and walls lend the washbasins a
sense of minimalist elegance.