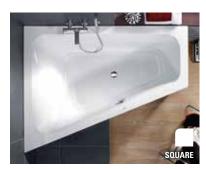

Squaro Edge 12 combines bathing comfort and discerning requirements to produce consummate aesthetics. The unique Quaryl® bath has impressively clear lines and a sophisticated look. The highlight is the narrow edge — just 12 mm wide — which also sets the standard in terms of stylish design. Whether free-standing in the room or built-in: with its incomparable sense of lightness, this bath is an inviting place to relax and while away the time.

The Squaro Edge 12 bath is also available as Colour on Demand in more than 200 colours. See page 90.

MORE SPACE
The trapezoid baths are particularly space-efficient.
However, there's still plenty of room for two thanks to their generous inner dimensions.