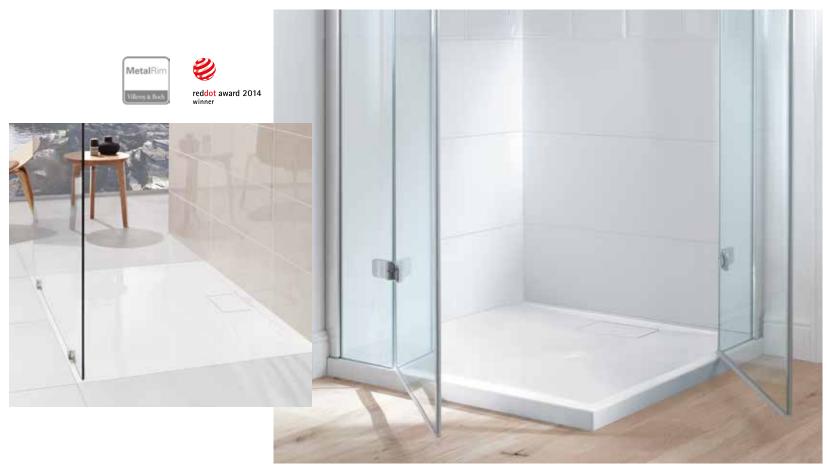

62 models and 3 installation variants

The Architectura MetalRim shower trays are ultra-flat, rimless and made of premium acrylic. This generation of shower trays features the first use of the MetalRim technology developed by Villeroy & Boch: the steel reinforcement integrated into the rim area provides maximum material stability. Discover minimalist design and great variety with 31 models in two rim heights and enjoy greater design freedom and excellent value for money.

#### SHOWER TRAY COLOURS \*

3S Grey

1S Anthracite

41 Edelweiss 2S Crème 4S Brown

\* Selected models also available in matt colours.

villeroyboch.com/architectura\_metalrim

features. The convenient shower panel conceals splash-proof storage space for a towel and shower utensils and keeps things looking neat and tidy. Different shower functions, such as the rain shower or waterfall outlet, enhance the showering experience so that the stresses of the day are simply washed away. And the comfortable, non-slip shower stool provides a safe place to sit. The panel and stool are available in