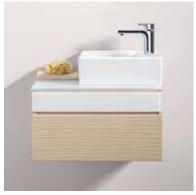

villeroyboch.com/architectura

Distinctive forms with contemporary flair: originally designed by Conran & Partners exclusively for Villeroy & Boch, Aveo New Generation offers light, organic washbasins, a free-standing bath and furniture in a natural look. The curved fronts harmoniously complement the oval form of the ceramics. Materials such as real wood veneer and the Glossy White Lacquer finish emphasise the high-class design.

#### AVEO NEW GENERATION

Stylishly arched fronts and real-wood veneers emphasise the natural look of the premium furniture collection. Countertops in Glossy White Lacquer highlight the reduced design, whilst the elegant glass variants in Smokey Grey add an additional exclusive touch. Find out more about Aveo New Generation on page 26.