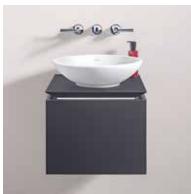

......

Comfortable design - whether round or square

Single people become couples and couples become parents — life never stands still. So it's wonderful to have different ways to adapt to every situation that life throws at us. Subway 2.0 offers diverse combination possibilities for individual bathroom furnishings. The extensive range with either round or straight-lined washbasins adapts to fit every size of room: meaning that even smaller rooms can be used to optimum effect. Particularly practical: the furniture with plenty of storage space and the rimless DirectFlush toilets for optimum hygiene.

villeroyboch.com/subway2.0