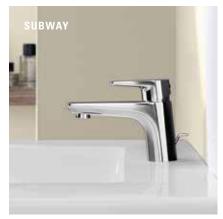

......

Comfortable design - whether round or square

Single people become couples and couples become parents — life never stands still. So it's wonderful to have different ways to adapt to every situation that life throws at us. Subway 2.0 offers diverse combination possibilities for individual bathroom furnishings. The extensive range with either round or straight-lined washbasins adapts to fit every size of room: meaning that even smaller rooms can be used to optimum effect. Particularly practical: the furniture with plenty of storage space and the rimless DirectFlush toilets for optimum hygiene.

villeroyboch.com/subway2.0