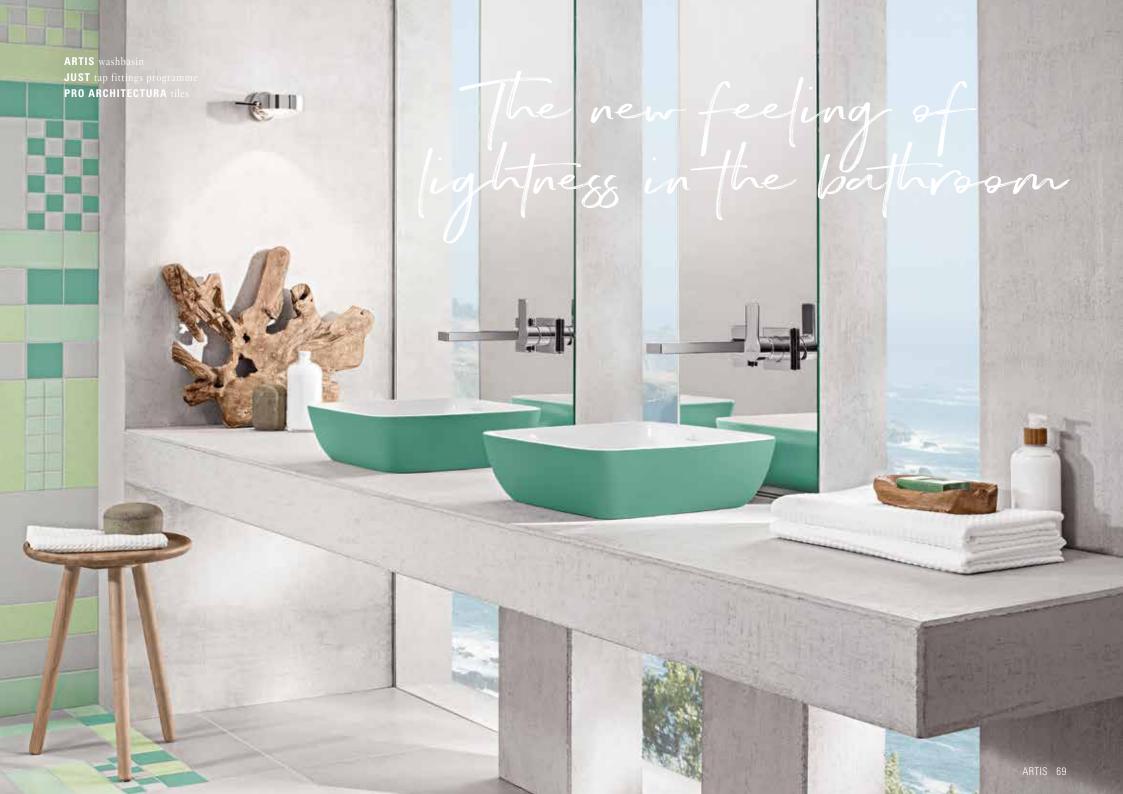

### **VIVIA** furniture finishes

Jour colour. your style

PD Black E3 Stone Grey Matt Lacquer

DELICATE LIGHTNESS

Thanks to our novel TitanCeram material, it is now possible for the first time to manufacture products with extremely thin walls for incomparable design creations. With Artis, for example, we have created a fine form, just 8 mm thick, that lends the washbasins an especially delicate appearance.

Colours and forms are an expression of personality and a popular way to bring more style to modern interior design. Artis, Villeroy & Boch's premium edition of surface-mounted washbasins, helps you express your personal style. Choose from two shades of white and 15 harmonious colours developed by designer Gesa Hansen and based on the seasonal colours in Paris. Combine your favourite colour with one of four purist, delicate shapes (round, oval, square and rectangular) and use Artis to add your very own personal touch to the bathroom.