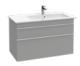

#### VENTICELLO

A clear design and modern look and feel — the furniture in the Venticello bathroom collection fascinates with minimalist lines and an aesthetic lightness. Whether you prefer an elegant wood structure or trendy glass fronts, the furniture can be adapted to suit your own style and personalised with different handle colours. The decorative contrasts between light and shade on the scratch-resistant glass fronts are particularly stylish, as are the brilliant reflections. Additional colour combinations for the Venticello bathroom collection on page 61.

## CUSTOM-MADE FURNITURE The different furniture finishes and handles

can be combined to suit your personal taste. In particular, the exclusive Venticello glass surfaces give the furniture an air of distinctive refinement. The vanity units are optionally available with one or two drawers - and, from a width of 120 cm, even with twice the number of drawers.