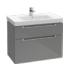

#### VENTICELLO

A clear design and modern look and feel — the furniture in the Venticello bathroom collection fascinates with minimalist lines and an aesthetic lightness. Whether you prefer an elegant wood structure or trendy glass fronts, the furniture can be adapted to suit your own style and personalised with different handle colours. The decorative contrasts between light and shade on the scratch-resistant glass fronts are particularly stylish, as are the brilliant reflections. Additional colour combinations for the Venticello bathroom collection on page 61.

#### VENTICELLO

Vanity washbasin

Vanity washbasin 1200, 1000

Vanity washbasin

Vanity washbasin

Vanity washbasin

Washbasin 650, 600

Handwashbasin

Surface-mounted washbasin