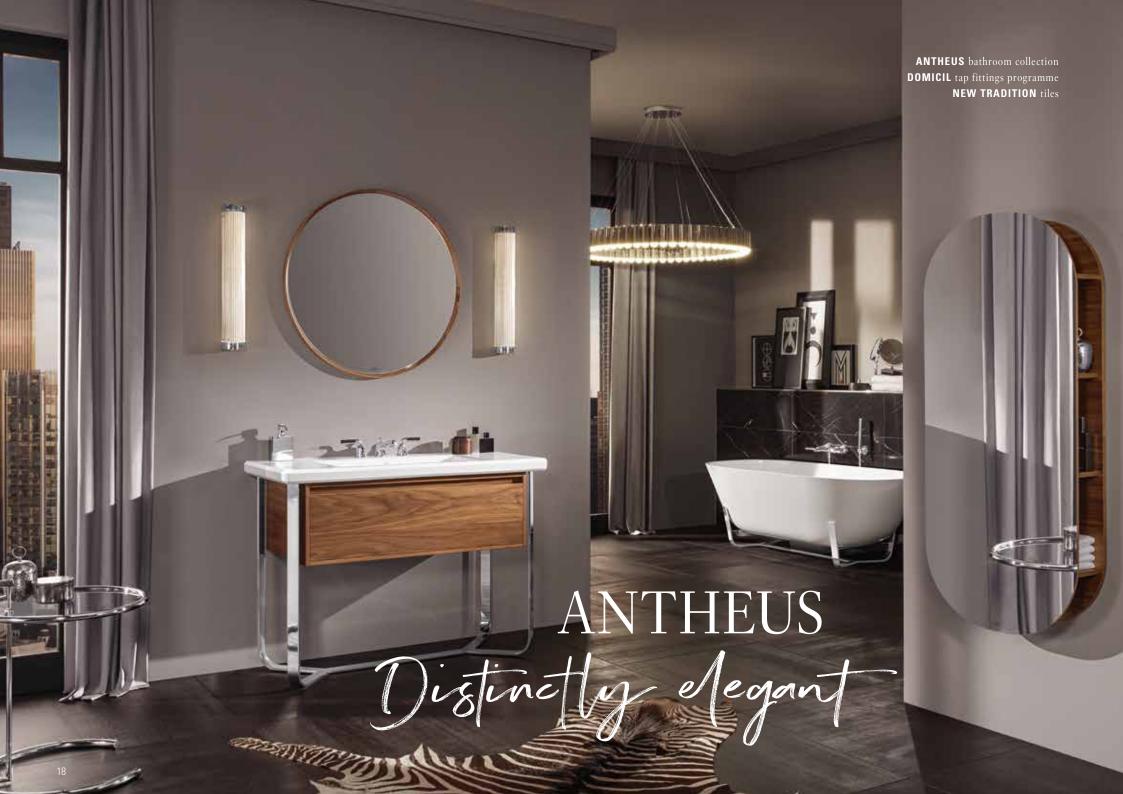

## PERFECT INTERACTION Antheus is a magnificently elegant bathroom collection – from the bathroom ceramics to the cabinets or mirrors, each element radiates stylish beauty.

Every line makes a statement here and each item has enduring value: the Antheus collection reflects the style classics of the Modern age. Premium materials and Art Deco-style geometric contours meet the puristic beauty of Bauhaus design. The clearly-defined edges of the washbasin, toilet and bath come together with a novel faceted effect to create an impression of lightness. Transforming premium ceramic, polished stainless steel, elegant marble and fine wood into a new modern classic — Antheus from Villeroy & Boch. Marvel at its magnificent elegance.