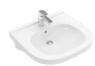

Colours and forms are an expression of personality and a popular way to bring more style to modern interior design. Artis, Villeroy & Boch's premium edition of surface-mounted washbasins, helps you express your personal style. Choose from two shades of white and 15 harmonious colours developed by designer Gesa Hansen and based on the seasonal colours in Paris. Combine your favourite colour with one of four purist, delicate shapes (round, oval, square and rectangular) and use Artis to add your very own personal touch to the bathroom.

### FINE EDGES

The thin walls of the washbasins give the bathroom a timelessly modern ambience. When placed on vanity units from the Legato collection or minimalist consoles, the full visual power of the surface-mounted washbasins is able to unfold.