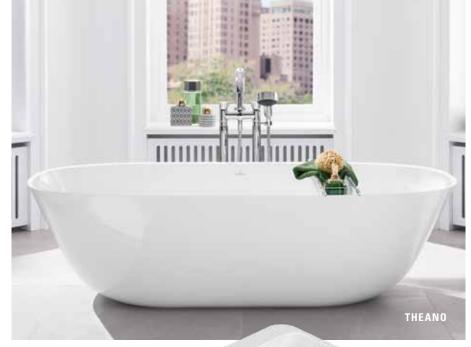

#### FURNISH IN STYLE

High-quality Quaryl® also enables the characteristic faceted edge to be realised on the rim, too. The Theano bath also includes this element, making it a perfect aesthetic match to the Antheus collection. See page 81.