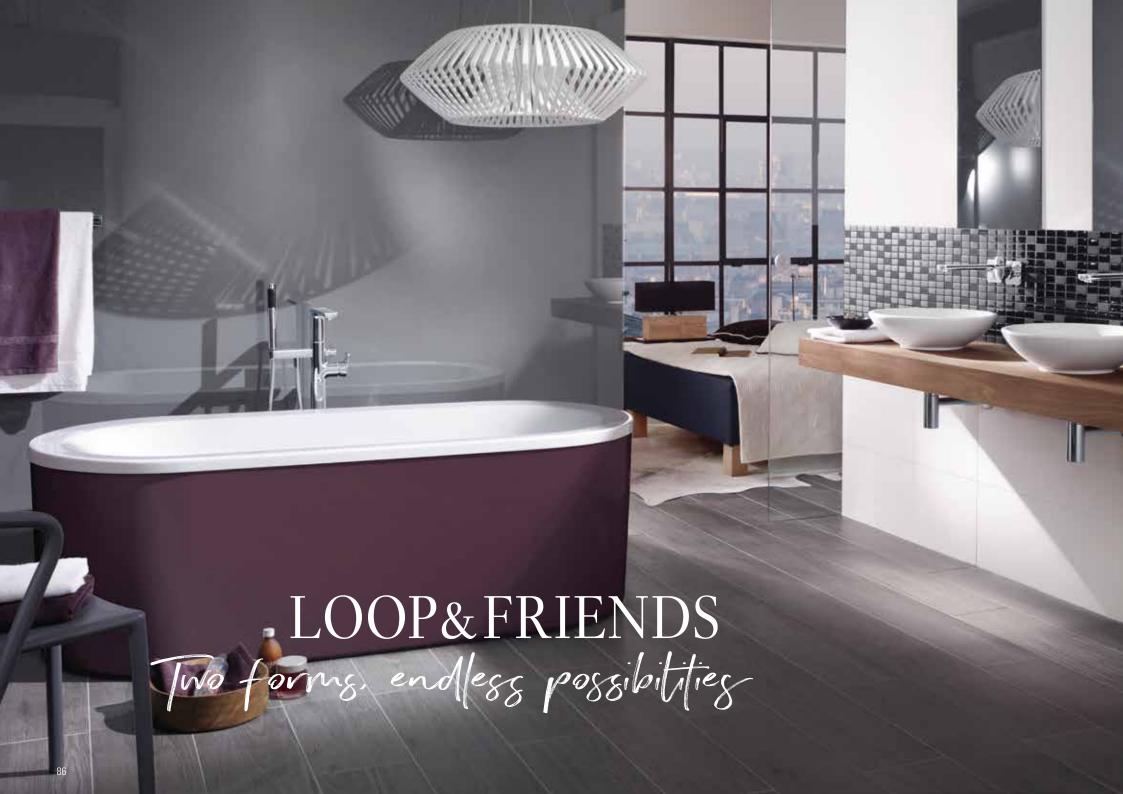

## PURIST DESIGN

The delicate, clear forms of this edition highlight the premium character. They stand for truly special bathrooms.

Bathrooms are as different as the people who use them. However, there is an ideal washing area for each and every one of them. Whether you have a lot of space or just a little, whether you prefer round or square forms — Loop & Friends adapts to your style and requirements. The perfect match: Loop & Friends baths. See page 86.

villeroyboch.com/loopandfriends

GREAT VARIETY
Discover the different sizes, forms
and variants of Loop & Friends and
find the perfect bath for your bathroom.

Full of surprises, Loop&Friends has an impressive, individual concept. The 22 different baths with a round or square inner form are perfectly suited to any bathroom. Choose between free-standing models, built-in variants and compact solutions and adapt the bath with Colour on Demand to suit your requirements. Really clever: the central outlet ensures an exceptionally comfortable bathing experience even for two and thanks to the shallow depth of just 44 cm, the baths are particularly economical with water.