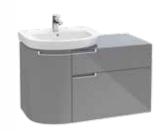

#### **ANTHEUS**

Vanity washbasin 1200

Surface-mounted washbasin 650

**DirectFlush washdown WC** wall-mounted 375

free-standing 1750, 1550

Marble countertop with stainless steel frame 1200

Vanity unit with stainless steel frame 1127, 927

Vanity unit 1125, 925

Side cabinet 400