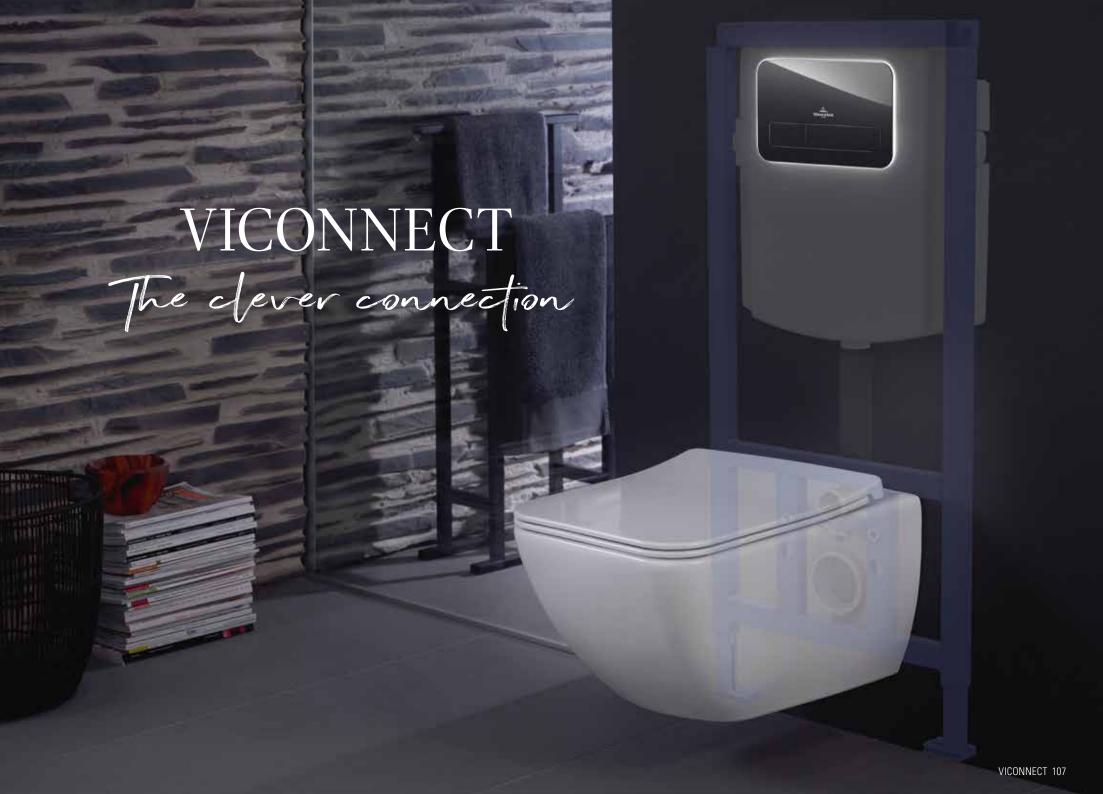

# COLOUR VARIANTS PANEL (glass) M300 M200 Glass, Glossy Black Glass, Glossy Grey Glass, Glossy White M200 Glass, Terra

The perfect complement to Villeroy & Boch's ceramic range, the ViConnect line now includes the elegant flush plates M300/E300. Together with the current models of the 200 range, these now open up even greater scope for personalised bathroom design. Available in different colour and material combinations, their puristic design with raised or flush-fitting installation will blend harmoniously into any bathroom. Find out more about the all-round solutions in proven Villeroy & Boch quality. Everything from a single source and "Made in Germany".

Villeroy & Boch Purist design for an extremely elegant bathroom Design: M300/E300 Villeroy & Boch

villeroyboch.com/viconnect Design: M200/E200