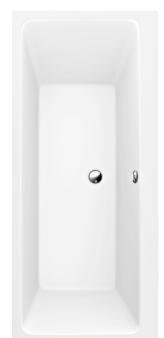

Squaro Edge 12 combines bathing comfort and discerning requirements to produce consummate aesthetics. The unique Quaryl® bath has impressively clear lines and a sophisticated look. The highlight is the narrow edge — just 12 mm wide — which also sets the standard in terms of stylish design. Whether free-standing in the room or built-in: with its incomparable sense of lightness, this bath is an inviting place to relax and while away the time.

The Squaro Edge 12 bath is also available as Colour on Demand in more than 200 colours. See page 90.

MORE SPACE
The trapezoid baths are particularly space-efficient.
However, there's still plenty of room for two thanks to their generous inner dimensions.