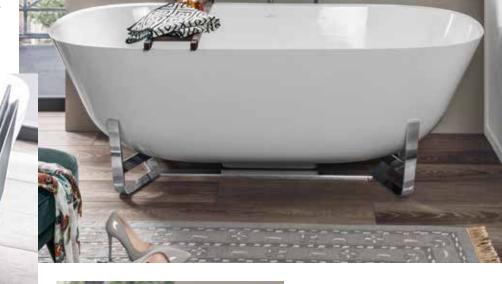

RELAX IN MORE STYLE

From dynamic through to minimalist, from

natural through to elegant - here you will

find the perfect bath for perfect relaxation.

Jour personal feel-good oasis

For many people, a leisurely soak in warm water is the ultimate in relaxation. What better way to leave the stress and strain of a hectic day behind than in a soothing tub. The best place to enjoy these moments is in a Villeroy & Boch bath. Whether made of high quality Quaryl® or acrylic — pamper your senses with elegant design and comfortable features and transform your bathroom into your very own personal feel-good oasis.

Perfect design staged in colour

Bring a splash of colour to your bathroom with the free-standing baths from Villeroy & Boch. Choose from more than 200 different panel colours, some of which were also created by designer Gesa Hansen, and make the most of a range of new opportunities to make your individual mark in the bathroom. Discover your very own design highlight from the following collections: Antheus, Aveo New Generation, Finion, La Belle, La Belle Excellence, Loop & Friends, Squaro Edge 12, Squaro Excellence and Theano.

Squaro Edge 12 combines bathing comfort and discerning requirements to produce consummate aesthetics. The unique Quaryl® bath has impressively clear lines and a sophisticated look. The highlight is the narrow edge — just 12 mm wide — which also sets the standard in terms of stylish design. Whether free-standing in the room or built-in: with its incomparable sense of lightness, this bath is an inviting place to relax and while away the time.