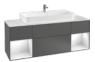

## PERFECT INTERACTION Antheus is a magnificently elegant bathroom collection – from the bathroom ceramics to the cabinets or mirrors, each element radiates stylish beauty.

Every line makes a statement here and each item has enduring value: the Antheus collection reflects the style classics of the Modern age. Premium materials and Art Deco-style geometric contours meet the puristic beauty of Bauhaus design. The clearly-defined edges of the washbasin, toilet and bath come together with a novel faceted effect to create an impression of lightness. Transforming premium ceramic, polished stainless steel, elegant marble and fine wood into a new modern classic — Antheus from Villeroy & Boch. Marvel at its magnificent elegance.

villeroyboch.com/antheus

*Jeska Hearne* STYLIST AND PHOTOGRAPHER

"Layer beautiful and unique accessories for a 'lived in' look in the bathroom." CLEARLY-DEFINED EDGES
The unique faceted effect is to be
found throughout the collection, including
the ceramic and lid of the elegantly
shaped DirectFlush toilet.

An exquisite composition made from glass, marble and stainless steel

by an elegantly curved stainless steel frame showcases the surface-mounted washbasin.

#### SOPHISTICATED STORAGE SOLUTIONS

Sleek fronts with elegant real wood veneers give the Antheus furniture its distinctive character. Its sophisticated storage space concept offers plenty of room for towels and any other utensils needed in the bathroom.