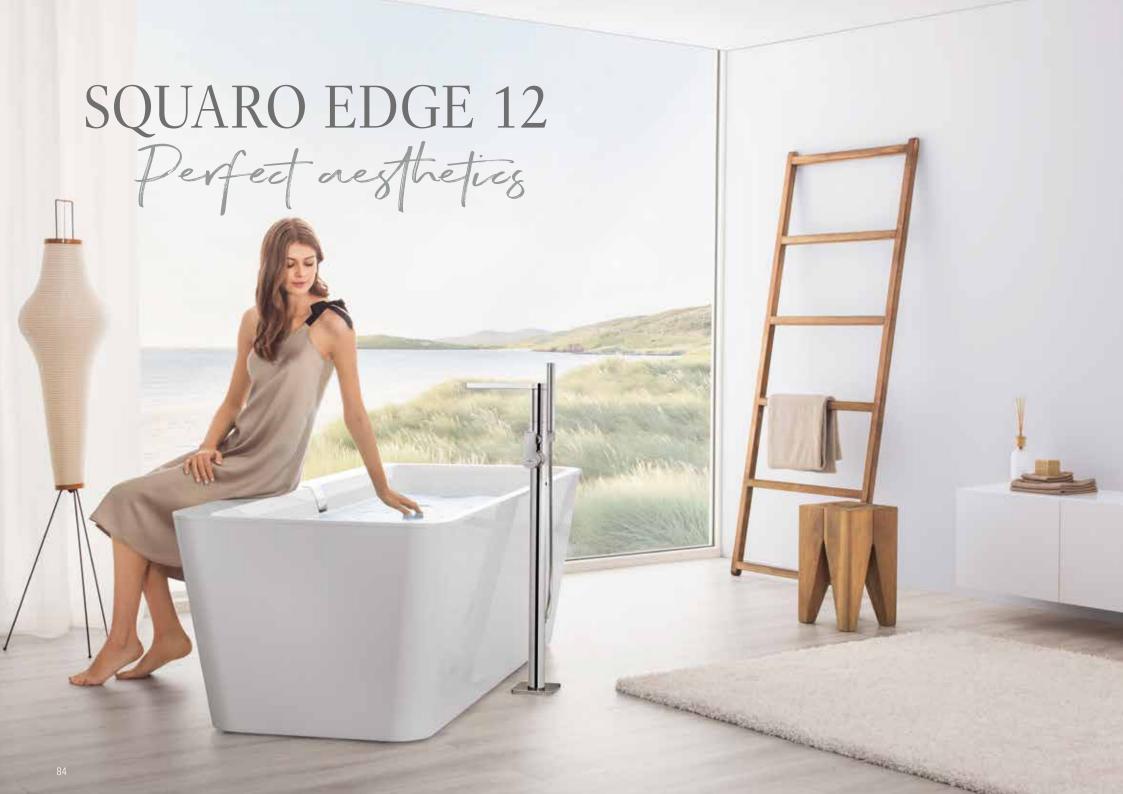

Squaro Edge 12 combines bathing comfort and discerning requirements to produce consummate aesthetics. The unique Quaryl® bath has impressively clear lines and a sophisticated look. The highlight is the narrow edge — just 12 mm wide — which also sets the standard in terms of stylish design. Whether free-standing in the room or built-in: with its incomparable sense of lightness, this bath is an inviting place to relax and while away the time.

The Squaro Edge 12 bath is also available as Colour on Demand in more than 200 colours. See page 90.

MORE SPACE
The trapezoid baths are particularly space-efficient.
However, there's still plenty of room for two thanks to their generous inner dimensions.