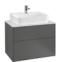

#### SOPHISTICATED STORAGE SOLUTIONS

Sleek fronts with elegant real wood veneers give the Antheus furniture its distinctive character. Its sophisticated storage space concept offers plenty of room for towels and any other utensils needed in the bathroom.

#### FURNISH IN STYLE

High-quality Quaryl® also enables the characteristic faceted edge to be realised on the rim, too. The Theano bath also includes this element, making it a perfect aesthetic match to the Antheus collection. See page 81.