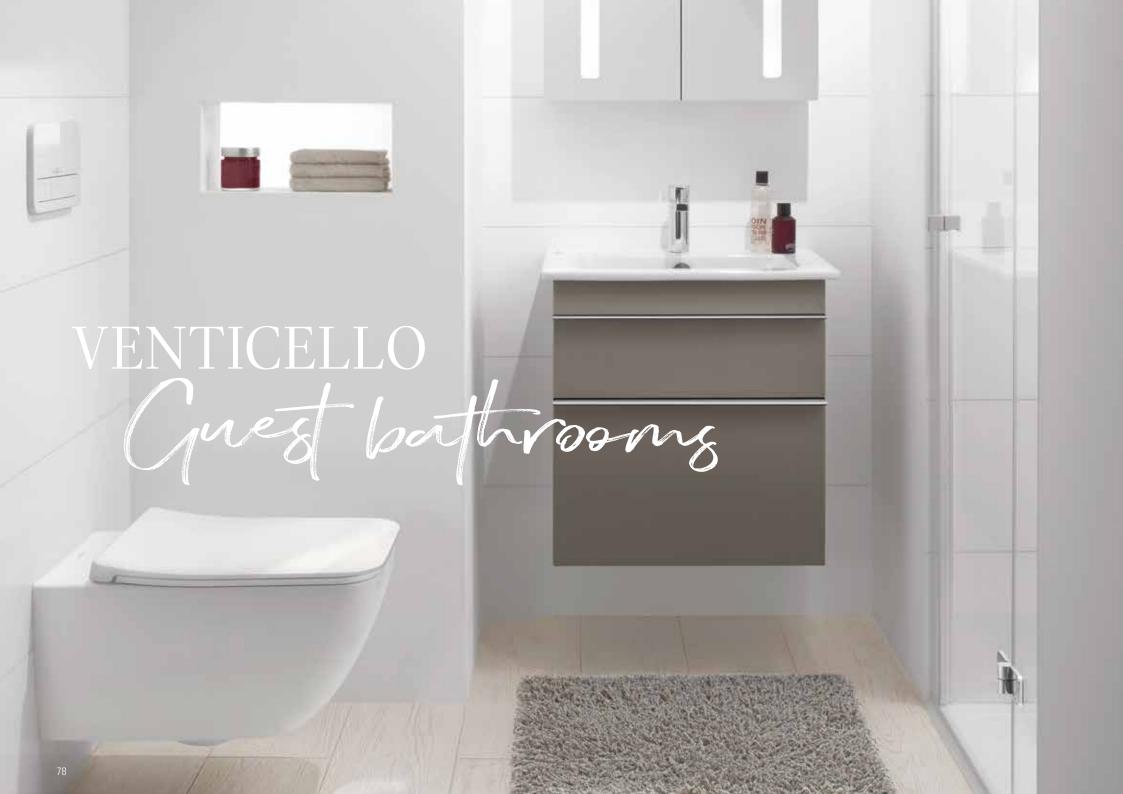

## GUEST **BATHROOMS**

Today, guest bathrooms are a fixed part of modern living culture about half of all private households already have a guest bathroom. With Villeroy & Boch, it is possible to achieve space-saving solutions in just a few square metres. After all, maximum quality, comfort and a cosy atmosphere shouldn't be a matter of size. Our collections offer various ceramic elements, matching tap fittings and bathroom furniture of outstanding quality. Choose from a selection of beautiful designs to best suit your requirements.

villeroyboch.com/guestbathroom

The beauty of gaving space

Venticello introduces a slimline, graceful look to the guest bathroom. Thanks to the stylish design and the delicate edges, the bathroom appears both inviting and is fully in keeping with the latest trends. Well thought-out functions and clever storage solutions create lots of space for feeling good, even when space is at a premium. The vanity unit for the small washbasin, for example, is available in two heights. While the furniture and handles in the most diverse colours can be combined to suit your own personal taste. For a customised bathroom that won't just be popular with your guests.