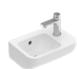

## PERFECT INTERACTION Antheus is a magnificently elegant bathroom collection – from the bathroom ceramics to the cabinets or mirrors, each element radiates stylish beauty.

Every line makes a statement here and each item has enduring value: the Antheus collection reflects the style classics of the Modern age. Premium materials and Art Deco-style geometric contours meet the puristic beauty of Bauhaus design. The clearly-defined edges of the washbasin, toilet and bath come together with a novel faceted effect to create an impression of lightness. Transforming premium ceramic, polished stainless steel, elegant marble and fine wood into a new modern classic — Antheus from Villeroy & Boch. Marvel at its magnificent elegance.

villeroyboch.com/antheus

*Jeska Hearne* STYLIST AND PHOTOGRAPHER

"Layer beautiful and unique accessories for a 'lived in' look in the bathroom." CLEARLY-DEFINED EDGES
The unique faceted effect is to be
found throughout the collection, including
the ceramic and lid of the elegantly
shaped DirectFlush toilet.

An exquisite composition made from glass, marble and stainless steel

by an elegantly curved stainless steel frame showcases the surface-mounted washbasin.