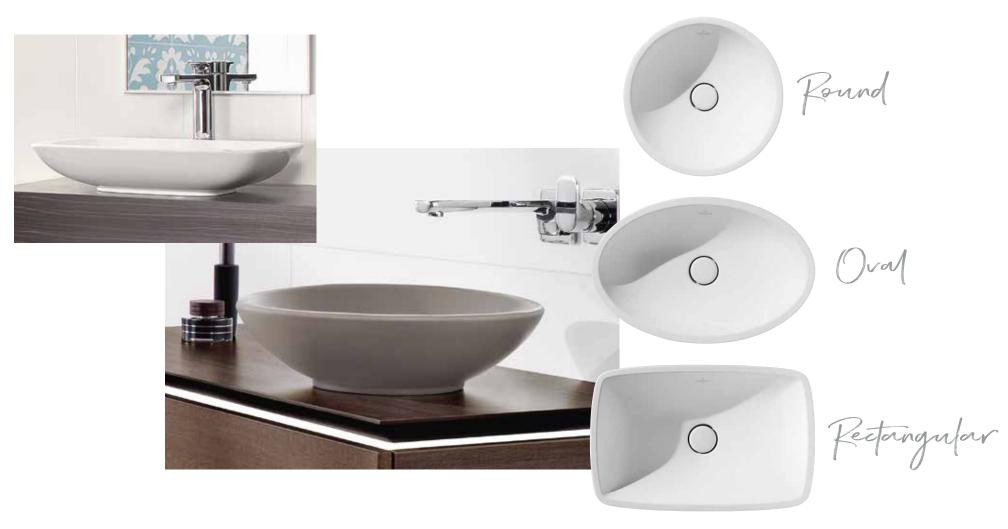

## PURIST DESIGN

The delicate, clear forms of this edition highlight the premium character. They stand for truly special bathrooms.

Bathrooms are as different as the people who use them. However, there is an ideal washing area for each and every one of them. Whether you have a lot of space or just a little, whether you prefer round or square forms — Loop & Friends adapts to your style and requirements. The perfect match: Loop & Friends baths. See page 86.

GREAT VARIETY
Discover the different sizes, forms
and variants of Loop & Friends and
find the perfect bath for your bathroom.

Full of surprises, Loop&Friends has an impressive, individual concept. The 22 different baths with a round or square inner form are perfectly suited to any bathroom. Choose between free-standing models, built-in variants and compact solutions and adapt the bath with Colour on Demand to suit your requirements. Really clever: the central outlet ensures an exceptionally comfortable bathing experience even for two and thanks to the shallow depth of just 44 cm, the baths are particularly economical with water.