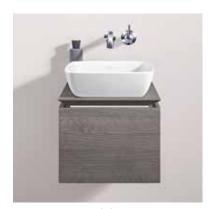

Patrick Frev PRODUCT DESIGNER

"An oval or round washbasin on a straight-lined countertop creates an exciting formal contrast. A rectangular washbasin generates a calm, integrated overall concept."

the versatile Architectura complete collection. Choose between round, oval or angular forms, lots of different sizes, as well as diverse installation variants, and give your bathroom its own distinctive character. You'll be amazed by the practical design of the washbasins, baths and shower trays and impressed by the unique hygiene advantages of the innovative DirectFlush toilets. And all at such great value for money.