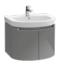

villeroyboch.com/architectura

Distinctive forms with contemporary flair: originally designed by Conran & Partners exclusively for Villeroy & Boch, Aveo New Generation offers light, organic washbasins, a free-standing bath and furniture in a natural look. The curved fronts harmoniously complement the oval form of the ceramics. Materials such as real wood veneer and the Glossy White Lacquer finish emphasise the high-class design.