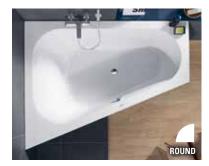

## PURIST DESIGN

The delicate, clear forms of this edition highlight the premium character. They stand for truly special bathrooms.

Bathrooms are as different as the people who use them. However, there is an ideal washing area for each and every one of them. Whether you have a lot of space or just a little, whether you prefer round or square forms — Loop & Friends adapts to your style and requirements. The perfect match: Loop & Friends baths. See page 86.

villeroyboch.com/loopandfriends

GREAT VARIETY
Discover the different sizes, forms
and variants of Loop & Friends and
find the perfect bath for your bathroom.

Full of surprises, Loop&Friends has an impressive, individual concept. The 22 different baths with a round or square inner form are perfectly suited to any bathroom. Choose between free-standing models, built-in variants and compact solutions and adapt the bath with Colour on Demand to suit your requirements. Really clever: the central outlet ensures an exceptionally comfortable bathing experience even for two and thanks to the shallow depth of just 44 cm, the baths are particularly economical with water.