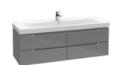

## CUSTOM-MADE FURNITURE The different furniture finishes and handles

can be combined to suit your personal taste. In particular, the exclusive Venticello glass surfaces give the furniture an air of distinctive refinement. The vanity units are optionally available with one or two drawers - and, from a width of 120 cm, even with twice the number of drawers.

#### VENTICELLO

A clear design and modern look and feel — the furniture in the Venticello bathroom collection fascinates with minimalist lines and an aesthetic lightness. Whether you prefer an elegant wood structure or trendy glass fronts, the furniture can be adapted to suit your own style and personalised with different handle colours. The decorative contrasts between light and shade on the scratch-resistant glass fronts are particularly stylish, as are the brilliant reflections. Additional colour combinations for the Venticello bathroom collection on page 61.