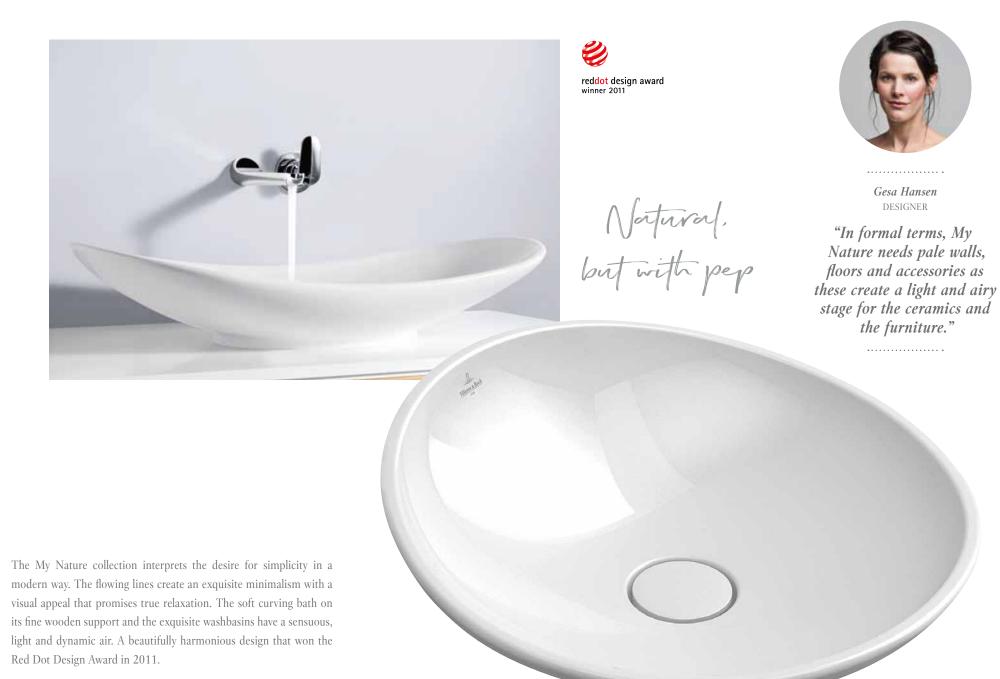

Colours and forms are an expression of personality and a popular way to bring more style to modern interior design. Artis, Villeroy & Boch's premium edition of surface-mounted washbasins, helps you express your personal style. Choose from two shades of white and 15 harmonious colours developed by designer Gesa Hansen and based on the seasonal colours in Paris. Combine your favourite colour with one of four purist, delicate shapes (round, oval, square and rectangular) and use Artis to add your very own personal touch to the bathroom.

Pastel shades create tremendous harmony in the bathroom

Gesa Hansen
DESIGNER

"Yellow is refreshing, while blue and green exude relaxation. Pink is on-trend, and brings a soft, homely atmosphere to the bathroom."