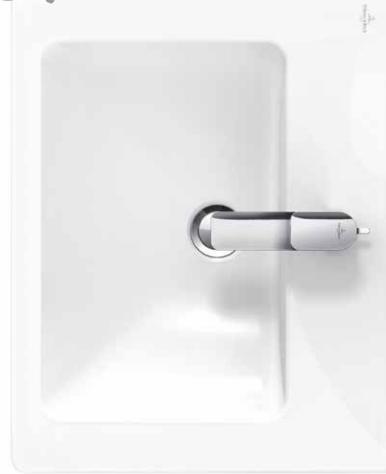

## PURIST DESIGN

The delicate, clear forms of this edition highlight the premium character. They stand for truly special bathrooms.

Bathrooms are as different as the people who use them. However, there is an ideal washing area for each and every one of them. Whether you have a lot of space or just a little, whether you prefer round or square forms — Loop & Friends adapts to your style and requirements. The perfect match: Loop & Friends baths. See page 86.

GREAT VARIETY
Discover the different sizes, forms
and variants of Loop & Friends and
find the perfect bath for your bathroom.

Full of surprises, Loop&Friends has an impressive, individual concept. The 22 different baths with a round or square inner form are perfectly suited to any bathroom. Choose between free-standing models, built-in variants and compact solutions and adapt the bath with Colour on Demand to suit your requirements. Really clever: the central outlet ensures an exceptionally comfortable bathing experience even for two and thanks to the shallow depth of just 44 cm, the baths are particularly economical with water.