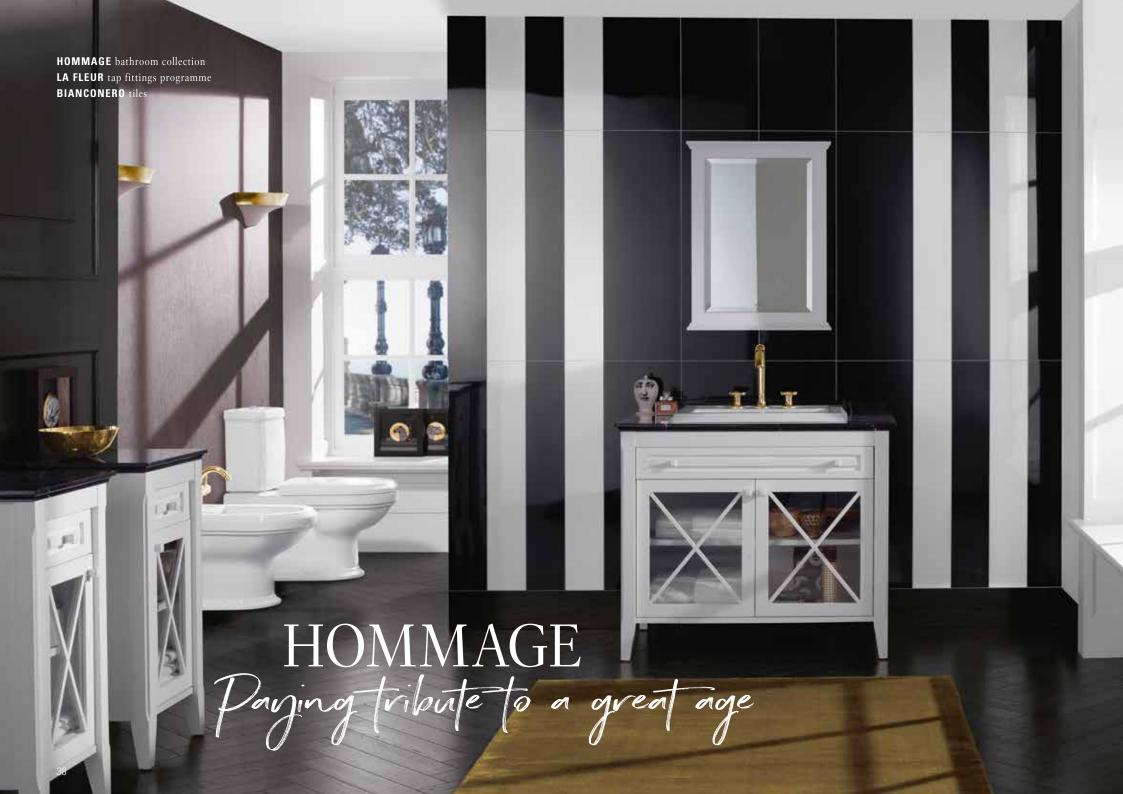

Classic elegance with true character

villeroyboch.com/hommage

classic design of the Quaryl® bath.

Lacquer furniture and the smoothly ground washbasins introduce

luxurious highlights. Elegant bath feet add the finishing touch to the

## TEMPTS THE SENSES The elegant blend of the linear edge, sensual sweeping movement and soft, flowing interior attracts attention. The washbasin also looks stylish in the Coal Black BiColour design.

Jeska Hearne STYLIST AND PHOTOGRAPHER

"Fine fabrics such as velvet and silk in silver or gold and high-quality accessories lend your bathroom a seductive charm."

Elegance is more than just beauty. It is also the portrayal of timeless sensuality. The elegant curved lines and sensual details are reflected in the La Belle ceramics. The delicate furniture in White Brilliant Glaze impresses through its external aesthetic, highest manufacturing quality and spacious interior. This is complemented by the comfortable Quaryl® bath, the free-standing model makes an especially extravagant statement. It is also available in a BiColour look with customised panel colour.