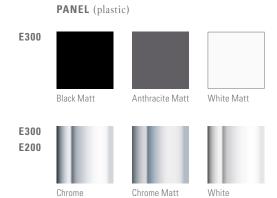

#### **FINION** furniture finishes

HA Cloud

Matt Lacquer

HB Peony Matt Lacquer

Matt Lacquer

HE Sun

Matt Lacquer

GK Anthracite Matt Lacquer

HF Gold

Matt Lacquer\*

PD Black Matt Lacguer

GN Walnut

Veneer

**FINION** glass panels

White Matt

Black Matt

**FINION** metallic colours for bath skirting trim

The Finion bath is available as Colour on Demand in more than 200 colours, see page 90.

#### COLOURFUL OPTIONS

Two interlocking elements make it possible to create any colour or material combination you desire. A key concept of the Finion collection.

<sup>\*</sup>Colour available only for the inner boxes