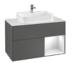

#### SOPHISTICATED STORAGE SOLUTIONS

Sleek fronts with elegant real wood veneers give the Antheus furniture its distinctive character. Its sophisticated storage space concept offers plenty of room for towels and any other utensils needed in the bathroom.

#### FURNISH IN STYLE

High-quality Quaryl® also enables the characteristic faceted edge to be realised on the rim, too. The Theano bath also includes this element, making it a perfect aesthetic match to the Antheus collection. See page 81.