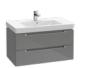

#### SOPHISTICATED STORAGE SOLUTIONS

Sleek fronts with elegant real wood veneers give the Antheus furniture its distinctive character. Its sophisticated storage space concept offers plenty of room for towels and any other utensils needed in the bathroom.

INNER CALM
Behind the curved fronts of the furniture, an intelligently subdivided storage area is revealed where towels, cosmetics and many other bathroom utensils can be kept within easy reach.

NATURAL FINISHES

Whether high-quality real-wood veneer or classy white – the furniture range continues the organic design language of the ceramics and emphasises the calm mood of the collection.

**AVEO NEW GENERATION** 