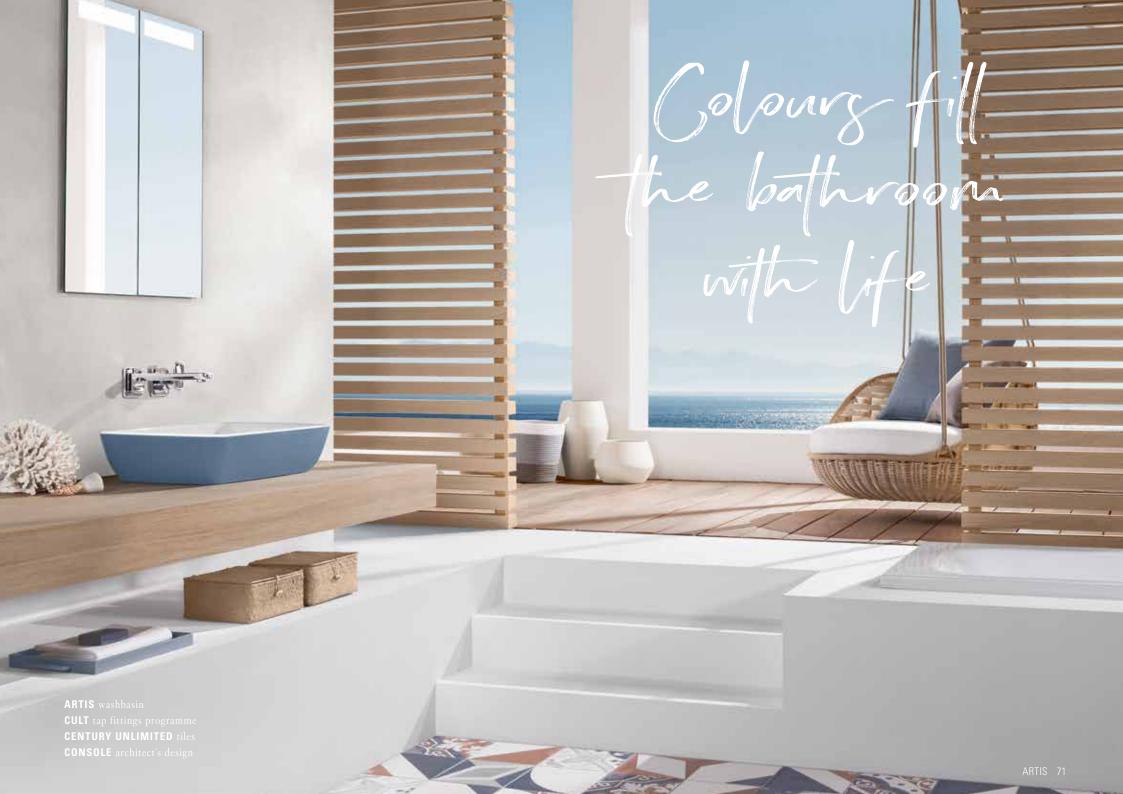

Colours and forms are an expression of personality and a popular way to bring more style to modern interior design. Artis, Villeroy & Boch's premium edition of surface-mounted washbasins, helps you express your personal style. Choose from two shades of white and 15 harmonious colours developed by designer Gesa Hansen and based on the seasonal colours in Paris. Combine your favourite colour with one of four purist, delicate shapes (round, oval, square and rectangular) and use Artis to add your very own personal touch to the bathroom.

Pastel shades create tremendous harmony in the bathroom

Gesa Hansen
DESIGNER

"Yellow is refreshing, while blue and green exude relaxation. Pink is on-trend, and brings a soft, homely atmosphere to the bathroom."