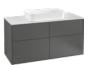

#### SOPHISTICATED STORAGE SOLUTIONS

Sleek fronts with elegant real wood veneers give the Antheus furniture its distinctive character. Its sophisticated storage space concept offers plenty of room for towels and any other utensils needed in the bathroom.

#### FURNISH IN STYLE

High-quality Quaryl® also enables the characteristic faceted edge to be realised on the rim, too. The Theano bath also includes this element, making it a perfect aesthetic match to the Antheus collection. See page 81.