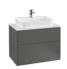

#### VENTICELLO

A clear design and modern look and feel — the furniture in the Venticello bathroom collection fascinates with minimalist lines and an aesthetic lightness. Whether you prefer an elegant wood structure or trendy glass fronts, the furniture can be adapted to suit your own style and personalised with different handle colours. The decorative contrasts between light and shade on the scratch-resistant glass fronts are particularly stylish, as are the brilliant reflections. Additional colour combinations for the Venticello bathroom collection on page 61.