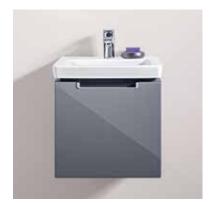

#### VENTICELLO

A clear design and modern look and feel — the furniture in the Venticello bathroom collection fascinates with minimalist lines and an aesthetic lightness. Whether you prefer an elegant wood structure or trendy glass fronts, the furniture can be adapted to suit your own style and personalised with different handle colours. The decorative contrasts between light and shade on the scratch-resistant glass fronts are particularly stylish, as are the brilliant reflections. Additional colour combinations for the Venticello bathroom collection on page 61.