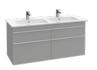

#### VENTICELLO

A clear design and modern look and feel — the furniture in the Venticello bathroom collection fascinates with minimalist lines and an aesthetic lightness. Whether you prefer an elegant wood structure or trendy glass fronts, the furniture can be adapted to suit your own style and personalised with different handle colours. The decorative contrasts between light and shade on the scratch-resistant glass fronts are particularly stylish, as are the brilliant reflections. Additional colour combinations for the Venticello bathroom collection on page 61.

#### VENTICELLO

Vanity washbasin

Vanity washbasin 1200, 1000

Vanity washbasin

Vanity washbasin

Vanity washbasin

Washbasin 650, 600

Handwashbasin

DirectFlush urinal 285

Vanity unit 1253

Vanity unit 1253

Vanity unit 1153

Vanity unit 1153

Vanity unit 953, 753

Vanity unit 953, 753

Vanity unit 953

Vanity unit 953

Vanity unit 603, 553

Vanity unit 603, 553

Vanity unit

Vanity unit

Vanity unit 1257

Vanity unit 1257

Vanity unit 957, 757