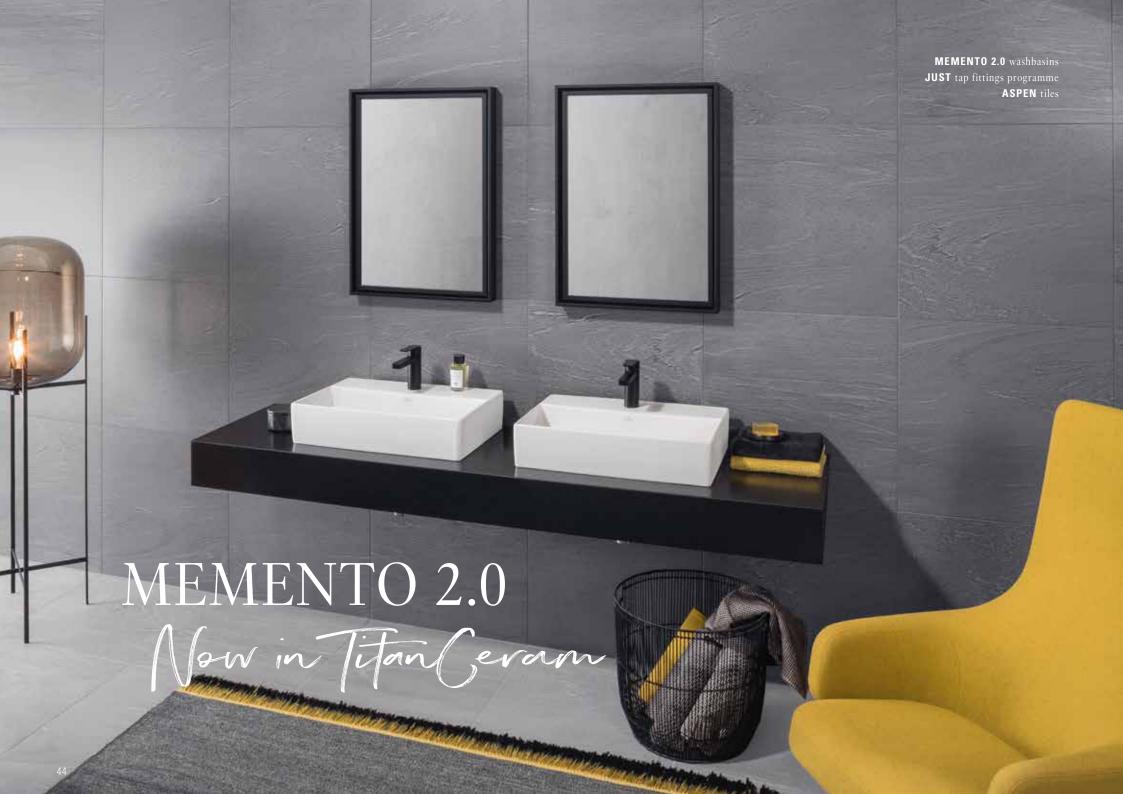

Firm. Fine. And perfectly formed. Villeroy & Boch fuses natural raw materials such as feldspar, quartz, clay and titanium dioxide to create a material with the properties of top-class ceramics paired with great strength: TitanCeram. For impressively delicate forms with sharply defined edges that are very stable and robust at the same time. You'll find our new TitanCeram design highlights in the form of the washbasins from the premium collections Finion, Artis, Antheus and Memento 2.0.