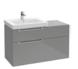

#### VENTICELLO

A clear design and modern look and feel — the furniture in the Venticello bathroom collection fascinates with minimalist lines and an aesthetic lightness. Whether you prefer an elegant wood structure or trendy glass fronts, the furniture can be adapted to suit your own style and personalised with different handle colours. The decorative contrasts between light and shade on the scratch-resistant glass fronts are particularly stylish, as are the brilliant reflections. Additional colour combinations for the Venticello bathroom collection on page 61.

#### VENTICELLO

Vanity washbasin

Vanity washbasin 1200, 1000

Vanity washbasin

Vanity washbasin

Vanity washbasin

Washbasin 650, 600

Handwashbasin

DirectFlush urinal 285

Vanity unit 1253

Vanity unit 1253

Vanity unit 1153

Vanity unit 1153

Vanity unit 953, 753

Vanity unit 953, 753

Vanity unit 953

Vanity unit 953

Vanity unit 603, 553

Vanity unit 603, 553

Vanity unit

Vanity unit

Vanity unit 1257

Vanity unit 1257

Vanity unit 957, 757

Vanity unit 957, 757

Vanity unit 957

Vanity unit 957

Vanity unit 957

Vanity unit 957

Side cabinet

Tall cabinet 404

Tall cabinet 404