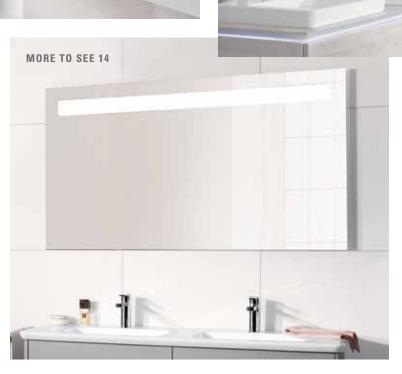

They've got the look!

Practical, attractive and a real eye-catcher in the bathroom: discover the mirrors and mirror cabinets from Villeroy & Boch. They are available in all kinds of designs and sizes. Really special: the integrated energy-saving LED lighting with dimmer settings and freely adjustable light colour can be adjusted at any time to suit your requirements — from bright and natural to warm and cosy. And take a look at the More To See 14 mirror with its optional sound system and the clever new My View-In mirror which is set in the wall.

the clever new My View-In
villeroyboch.com/moretosee
villeroyboch.com/myview

Always a step ahead

Since 1748, Villeroy & Boch has never stood still. It has always been committed to staying ahead of the market and to leading the way with its innovative strength. Numerous highly-qualified specialists working in Research and Development at both the company headquarters in Mettlach and locations abroad ensure that this continues. They employ state-of-the-art development and test equipment. Our innovations are designed to improve quality of life. Again and again, these include patented solutions that are only available from Villeroy & Boch. They reduce water consumption, facilitate cleaning, offer greater comfort and highlight our high design standard.

#### MORE TO SEE ONE MORE TO SEE

1400, 1300, 1200, 1000, 800, 600, 500, 450

1600, 1400, 1300, 1200, 1000

900, 800, 700

650, 600, 550, 500, 450

Mirror 1600, 1400, 1300

1200, 1000, 900, 800

700, 650, 600, 550, 500, 450

#### MORE TO SEE 14

Mirror +Sound 1600, 1400

Mirror 1600, 1400

Mirror +Sound 1300, 1200, 1000

Mirror 1300, 1200, 1000

Mirror +Sound 900, 800, 700, 600

Mirror 900, 800, 700, 600

500, 450, 370