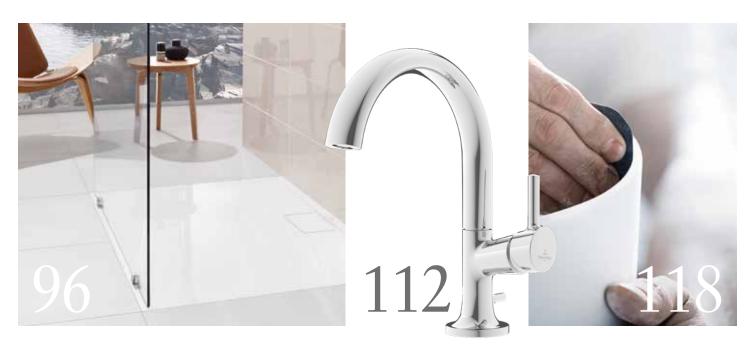

#### Special products

107 VICONNECT

109 VICLEAN

112 TAP FITTINGS

114 MIRRORS&

MIRROR CABINETS

#### HYDROPOOL ENTRY-LEVEL

#### Relaxation for your back

With the HydroPool Entry-Level, you can give your back a treat whenever you want — and at good value for money. The ergonomically arranged jets massage the upper and lower back, as well as the shoulders, ensuring a feeling of complete relaxation.