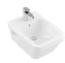

#### A STYLISH BATHING EXPERIENCE

The Antheus bath looks like a beautifully mounted diamond in its polished stainless steel frame. Its ergonomic shape is crafted from premium Quaryl® and it is available with optional ViFlow+ electronic outlet.

#### FURNISH IN STYLE

High-quality Quaryl® also enables the characteristic faceted edge to be realised on the rim, too. The Theano bath also includes this element, making it a perfect aesthetic match to the Antheus collection. See page 81.