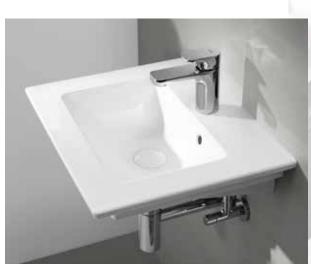

## PERFECT INTERACTION Antheus is a magnificently elegant bathroom collection – from the bathroom ceramics to the cabinets or mirrors, each element radiates stylish beauty.

Every line makes a statement here and each item has enduring value: the Antheus collection reflects the style classics of the Modern age. Premium materials and Art Deco-style geometric contours meet the puristic beauty of Bauhaus design. The clearly-defined edges of the washbasin, toilet and bath come together with a novel faceted effect to create an impression of lightness. Transforming premium ceramic, polished stainless steel, elegant marble and fine wood into a new modern classic — Antheus from Villeroy & Boch. Marvel at its magnificent elegance.

An exquisite composition made from glass, marble and stainless steel

by an elegantly curved stainless steel frame showcases the surface-mounted washbasin.