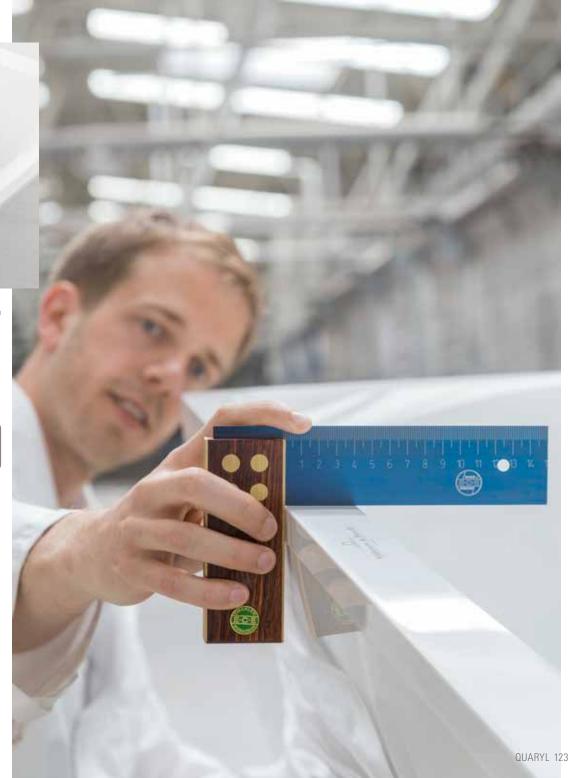

# QUARYL®

#### Nature perfected

The exclusive, innovative material from Villeroy & Boch sets new standards in aesthetic bathroom design. Quaryl® combines the best properties of natural quartz with the versatility of high-quality acrylic resin. It is a refinement of nature — warm, smooth and offering clean design lines, solid and hard as crystal. However, in a break from nature, form is not left to chance, rather it is in the hands of designers, and Quaryl® gives them completely free rein. This can be seen particularly well in the flat shower trays, which fit perfectly into the floor; in exclusive bath designs and in whirlpools with the flush-fitting InvisibleJets — massage jets which are almost invisible when not in use and only "pop up" when activated.

villeroyboch.com/quaryl