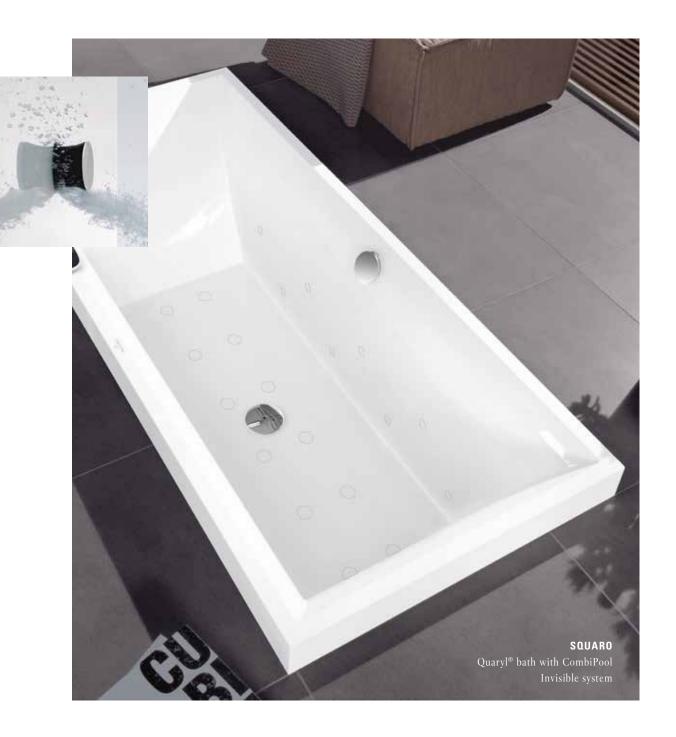

# QUARYL®

#### Nature perfected

The exclusive, innovative material from Villeroy & Boch sets new standards in aesthetic bathroom design. Quaryl® combines the best properties of natural quartz with the versatility of high-quality acrylic resin. It is a refinement of nature — warm, smooth and offering clean design lines, solid and hard as crystal. However, in a break from nature, form is not left to chance, rather it is in the hands of designers, and Quaryl® gives them completely free rein. This can be seen particularly well in the flat shower trays, which fit perfectly into the floor; in exclusive bath designs and in whirlpools with the flush-fitting InvisibleJets — massage jets which are almost invisible when not in use and only "pop up" when activated.

villeroyboch.com/quaryl