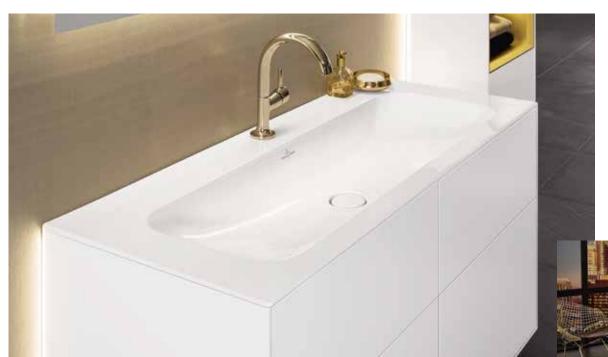

#### ATMOSPHERIC HIGHLIGHT

The Emotion feature allows the illuminated LED border to be continuously dimmed from warm white to cool white to set the scene and bathe the bathroom in light. On request, the mirror is available with an anti-fogging function and integrated sound system.

#### PERFECT CONNECTION

A wireless charging station on the side cabinet or shelf ensures that your smartphone is always ready to use.