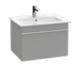

#### VENTICELLO

A clear design and modern look and feel — the furniture in the Venticello bathroom collection fascinates with minimalist lines and an aesthetic lightness. Whether you prefer an elegant wood structure or trendy glass fronts, the furniture can be adapted to suit your own style and personalised with different handle colours. The decorative contrasts between light and shade on the scratch-resistant glass fronts are particularly stylish, as are the brilliant reflections. Additional colour combinations for the Venticello bathroom collection on page 61.

## CUSTOM-MADE FURNITURE The different furniture finishes and handles

can be combined to suit your personal taste. In particular, the exclusive Venticello glass surfaces give the furniture an air of distinctive refinement. The vanity units are optionally available with one or two drawers - and, from a width of 120 cm, even with twice the number of drawers.