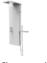

#### WHIRLPOOL SYSTEMS

Each of the three whirlpool systems is available with different comfort features

Air jets in the base of the bath

#### AIRPOOL

The air system for an invigorating massage. In the AirPool, air is injected into the bath through special jets and dispersed as fine bubbles. These air jets are located in the base and ensure a stimulating massage. The pipes to the base jets are blown dry after use.

Water jets in the sides of the bath

#### HYDROPOOL

The water system for targeted body massage. Water is extracted and pumped back into the bath through water jets. The HydroPool massage jet stimulates the muscles and local metabolism. Residual water is drained away.

Air jets in the base and water jets in the sides of the bath

#### COMBIPOOL

The combination of AirPool and HydroPool offers the best of both worlds: air jets in the base of the bath and water jets, depending on the model, in the back, at the sides and/or in the foot area. The jets can also be adjusted and used separately, for an all-round body massage that gently eases tensions and stimulates the circulation. The CombiPool is also used for hydrotherapy. Residual water is drained away and the base jets blown dry.