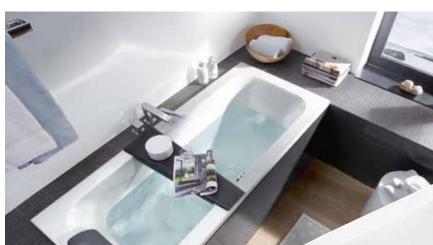

RELAX IN MORE STYLE

From dynamic through to minimalist, from

natural through to elegant - here you will

find the perfect bath for perfect relaxation.

Jour personal feel-good oasis

For many people, a leisurely soak in warm water is the ultimate in relaxation. What better way to leave the stress and strain of a hectic day behind than in a soothing tub. The best place to enjoy these moments is in a Villeroy & Boch bath. Whether made of high quality Quaryl® or acrylic — pamper your senses with elegant design and comfortable features and transform your bathroom into your very own personal feel-good oasis.

Perfect design staged in colour

Bring a splash of colour to your bathroom with the free-standing baths from Villeroy & Boch. Choose from more than 200 different panel colours, some of which were also created by designer Gesa Hansen, and make the most of a range of new opportunities to make your individual mark in the bathroom. Discover your very own design highlight from the following collections: Antheus, Aveo New Generation, Finion, La Belle, La Belle Excellence, Loop & Friends, Squaro Edge 12, Squaro Excellence and Theano.