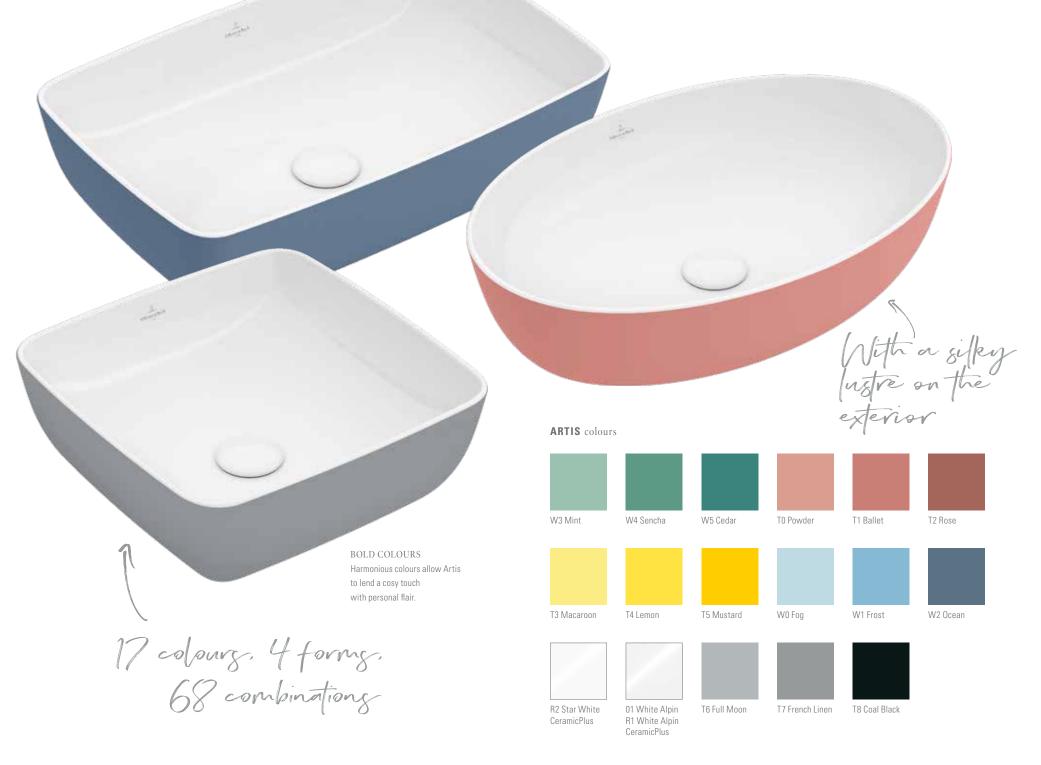

Colours and forms are an expression of personality and a popular way to bring more style to modern interior design. Artis, Villeroy & Boch's premium edition of surface-mounted washbasins, helps you express your personal style. Choose from two shades of white and 15 harmonious colours developed by designer Gesa Hansen and based on the seasonal colours in Paris. Combine your favourite colour with one of four purist, delicate shapes (round, oval, square and rectangular) and use Artis to add your very own personal touch to the bathroom.

Pastel shades create tremendous harmony in the bathroom

Gesa Hansen
DESIGNER

"Yellow is refreshing, while blue and green exude relaxation. Pink is on-trend, and brings a soft, homely atmosphere to the bathroom."