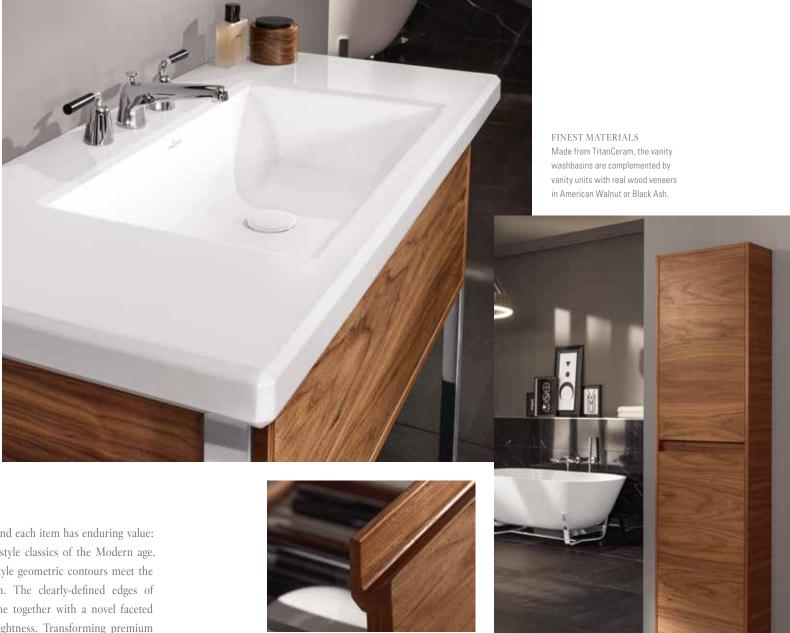

Still, expectations of comfort and functionality, of design and hygiene, are on the rise. And technology continues to evolve as well. That is why we are already working to make the bathroom even more beautiful and better for you. Today, we are pleased to present one of our latest developments: TitanCeram. A high-quality material that permits impressively delicate, strong bathroom ceramics — and thus a completely new language of design. Discover the numerous innovations Villeroy & Boch has to offer, and join us as we enter the future of the bathroom.

Firm. Fine. And perfectly formed. Villeroy & Boch fuses natural raw materials such as feldspar, quartz, clay and titanium dioxide to create a material with the properties of top-class ceramics paired with great strength: TitanCeram. For impressively delicate forms with sharply defined edges that are very stable and robust at the same time. You'll find our new TitanCeram design highlights in the form of the washbasins from the premium collections Finion, Artis, Antheus and Memento 2.0.