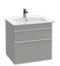

#### VENTICELLO

A clear design and modern look and feel — the furniture in the Venticello bathroom collection fascinates with minimalist lines and an aesthetic lightness. Whether you prefer an elegant wood structure or trendy glass fronts, the furniture can be adapted to suit your own style and personalised with different handle colours. The decorative contrasts between light and shade on the scratch-resistant glass fronts are particularly stylish, as are the brilliant reflections. Additional colour combinations for the Venticello bathroom collection on page 61.

## CUSTOM-MADE FURNITURE The different furniture finishes and handles

can be combined to suit your personal taste. In particular, the exclusive Venticello glass surfaces give the furniture an air of distinctive refinement. The vanity units are optionally available with one or two drawers - and, from a width of 120 cm, even with twice the number of drawers.