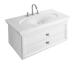

Classic elegance with true character

villeroyboch.com/hommage

classic design of the Quaryl® bath.

Lacquer furniture and the smoothly ground washbasins introduce

luxurious highlights. Elegant bath feet add the finishing touch to the

## TEMPTS THE SENSES The elegant blend of the linear edge, sensual sweeping movement and soft, flowing interior attracts attention. The washbasin also looks stylish in the Coal Black BiColour design.

Jeska Hearne STYLIST AND PHOTOGRAPHER

"Fine fabrics such as velvet and silk in silver or gold and high-quality accessories lend your bathroom a seductive charm."

Elegance is more than just beauty. It is also the portrayal of timeless sensuality. The elegant curved lines and sensual details are reflected in the La Belle ceramics. The delicate furniture in White Brilliant Glaze impresses through its external aesthetic, highest manufacturing quality and spacious interior. This is complemented by the comfortable Quaryl® bath, the free-standing model makes an especially extravagant statement. It is also available in a BiColour look with customised panel colour.

# TIMELESSLY ELEGANT The linear furniture incorporates the clear design language of the ceramics and creates a bathroom with a timeless design.

Patrick Frey
PRODUCT DESIGNER

"The light/dark contrast between the ceramics, furniture, floor and walls lends the room a distinctive character. Contrasting materials generate a high-class, vibrant atmosphere."