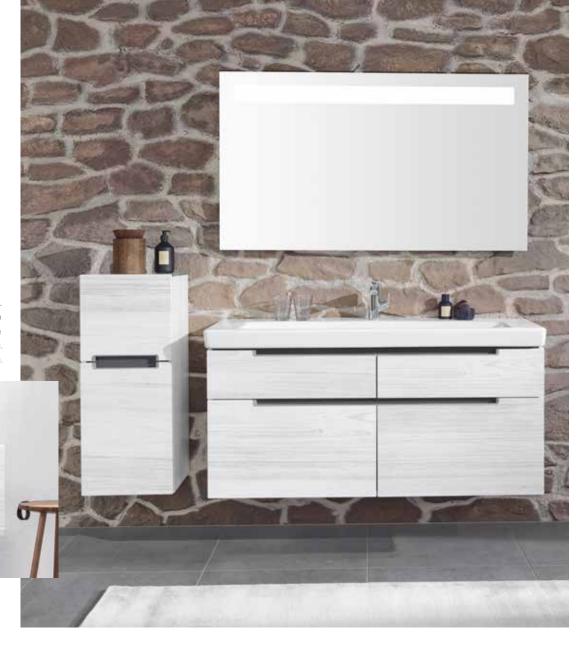

villeroyboch.com/bathroomtaps

STYLISH DESIGN ELEMENTS

The spacious mirror cabinets don't just look good on the outside. A flexible amount of space and extensive range of features allow you to create an interior that is sure to impress.

They've got the look!

Practical, attractive and a real eye-catcher in the bathroom: discover the mirrors and mirror cabinets from Villeroy & Boch. They are available in all kinds of designs and sizes. Really special: the integrated energy-saving LED lighting with dimmer settings and freely adjustable light colour can be adjusted at any time to suit your requirements — from bright and natural to warm and cosy. And take a look at the More To See 14 mirror with its optional sound system and the clever new My View-In mirror which is set in the wall.

the clever new My View-In
villeroyboch.com/moretosee
villeroyboch.com/myview

Always a step ahead

Since 1748, Villeroy & Boch has never stood still. It has always been committed to staying ahead of the market and to leading the way with its innovative strength. Numerous highly-qualified specialists working in Research and Development at both the company headquarters in Mettlach and locations abroad ensure that this continues. They employ state-of-the-art development and test equipment. Our innovations are designed to improve quality of life. Again and again, these include patented solutions that are only available from Villeroy & Boch. They reduce water consumption, facilitate cleaning, offer greater comfort and highlight our high design standard.