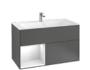

villeroyboch.com/architectura

Distinctive forms with contemporary flair: originally designed by Conran & Partners exclusively for Villeroy & Boch, Aveo New Generation offers light, organic washbasins, a free-standing bath and furniture in a natural look. The curved fronts harmoniously complement the oval form of the ceramics. Materials such as real wood veneer and the Glossy White Lacquer finish emphasise the high-class design.

Gesa Hansen
DESIGNER

"By combining the wooden furniture with green plants, this collection generates an extraordinary harmony that we know from Japanese Zen bathrooms."

The gentle oval radiates tranquility

INNER CALM
Behind the curved fronts of the furniture, an intelligently subdivided storage area is revealed where towels, cosmetics and many other bathroom utensils can be kept within easy reach.

NATURAL FINISHES

Whether high-quality real-wood veneer or classy white – the furniture range continues the organic design language of the ceramics and emphasises the calm mood of the collection.

**AVEO NEW GENERATION** 