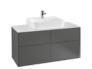

Venticello is the modern bathroom collection for trend-conscious aesthetes. It combines form and function in a manner that is sure to impress: at first glance, the bathroom appears very slender and straightforward, but on closer inspection, it is amazingly spacious with a wealth of clever details. Experience a unique sense of space and be delighted in every respect.

## CUSTOM-MADE FURNITURE The different furniture finishes and handles

can be combined to suit your personal taste. In particular, the exclusive Venticello glass surfaces give the furniture an air of distinctive refinement. The vanity units are optionally available with one or two drawers - and, from a width of 120 cm, even with twice the number of drawers.