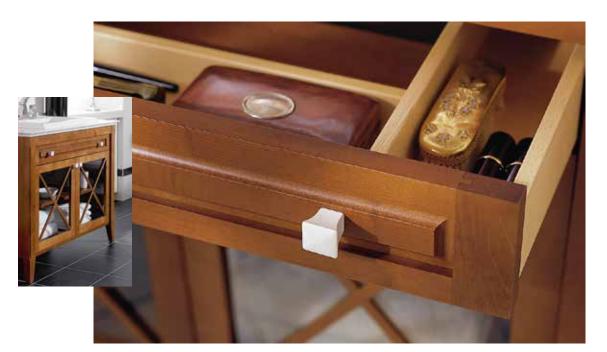

#### **HOMMAGE**

The exquisite Hommage bathroom furniture is a testament to its origins. That's because every step is carried out with the most meticulous workmanship and passion. The washbasin countertops made of top quality marble and the ceramic knobs on the drawers demonstrate impeccable style down to the very last detail. More on the Hommage collection on page 38.