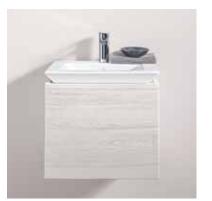

......

Comfortable design - whether round or square

Single people become couples and couples become parents — life never stands still. So it's wonderful to have different ways to adapt to every situation that life throws at us. Subway 2.0 offers diverse combination possibilities for individual bathroom furnishings. The extensive range with either round or straight-lined washbasins adapts to fit every size of room: meaning that even smaller rooms can be used to optimum effect. Particularly practical: the furniture with plenty of storage space and the rimless DirectFlush toilets for optimum hygiene.

# SUBWAY 2.0 WITH SQUARED CONTOURS

CLEAR LINES
With its clear-cut straight lines, Subway 2.0
provides timelessly modern design with
a feel-good factor.

Square