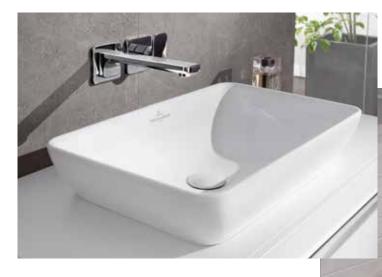

Colours and forms are an expression of personality and a popular way to bring more style to modern interior design. Artis, Villeroy & Boch's premium edition of surface-mounted washbasins, helps you express your personal style. Choose from two shades of white and 15 harmonious colours developed by designer Gesa Hansen and based on the seasonal colours in Paris. Combine your favourite colour with one of four purist, delicate shapes (round, oval, square and rectangular) and use Artis to add your very own personal touch to the bathroom.

### FINE EDGES

The thin walls of the washbasins give the bathroom a timelessly modern ambience. When placed on vanity units from the Legato collection or minimalist consoles, the full visual power of the surface-mounted washbasins is able to unfold.