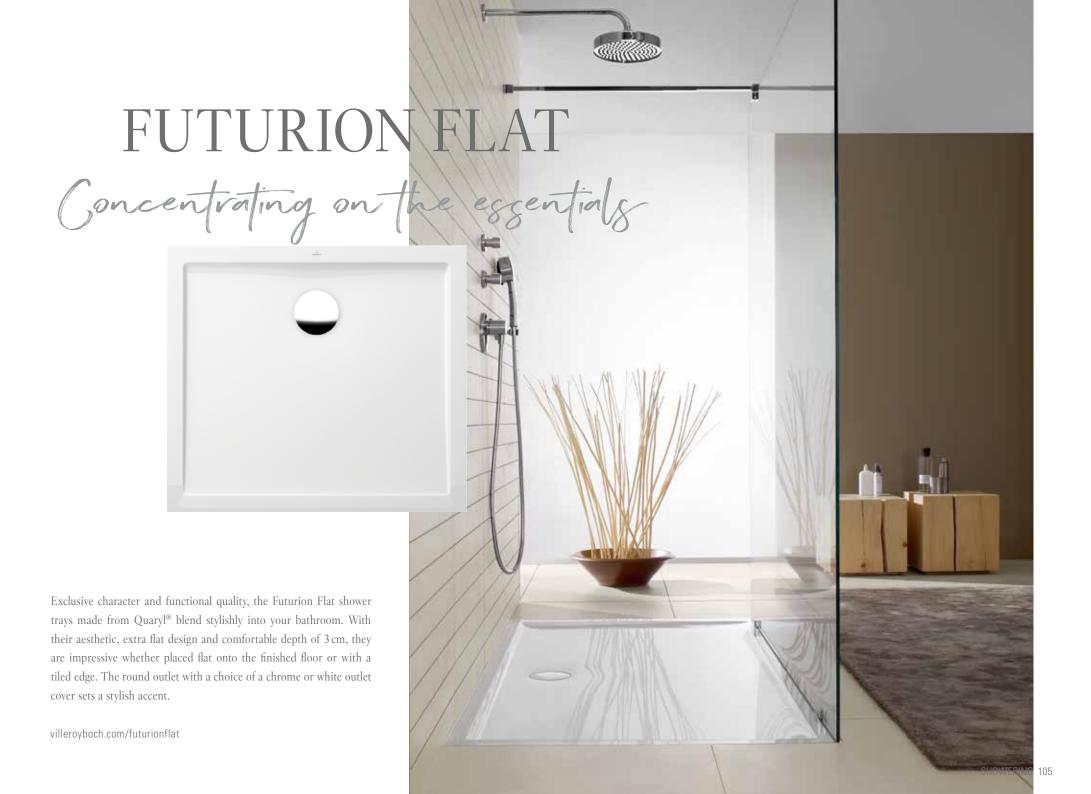

flush-fitting shower trays have a non-slip finish and offer impressive

hygiene. Discover a shower tray to suit your bathroom now.

# SUBWAY INFINITY

Adapts and fits in

#### **SHOWER TRAY COLOURS**

01 White Alpin

TP Taupe

W9 Ardoise

reddot award 2016 winner

Subway Infinity makes it really easy to opt for a shower tray from Villeroy & Boch. Its clear, rimless design slots harmoniously into modern bathrooms and also matches your style in colour terms. The ceramic shower tray always looks its best thanks to the scratch-proof surface. Outlets in various colours complete the contemporary design. Ultimately, with its 43 standard sizes plus special sizes that can be cut to the very millimetre to suit the room, Subway Infinity

villeroyboch.com/subwayinfinity

quite simply adapts to fit any bathroom.