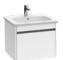

## PERFECT INTERACTION Antheus is a magnificently elegant bathroom collection – from the bathroom ceramics to the cabinets or mirrors, each element radiates stylish beauty.

Every line makes a statement here and each item has enduring value: the Antheus collection reflects the style classics of the Modern age. Premium materials and Art Deco-style geometric contours meet the puristic beauty of Bauhaus design. The clearly-defined edges of the washbasin, toilet and bath come together with a novel faceted effect to create an impression of lightness. Transforming premium ceramic, polished stainless steel, elegant marble and fine wood into a new modern classic — Antheus from Villeroy & Boch. Marvel at its magnificent elegance.

villeroyboch.com/antheus

*Jeska Hearne* STYLIST AND PHOTOGRAPHER

"Layer beautiful and unique accessories for a 'lived in' look in the bathroom." CLEARLY-DEFINED EDGES
The unique faceted effect is to be
found throughout the collection, including
the ceramic and lid of the elegantly
shaped DirectFlush toilet.

An exquisite composition made from glass, marble and stainless steel

by an elegantly curved stainless steel frame showcases the surface-mounted washbasin.

#### A STYLISH BATHING EXPERIENCE

The Antheus bath looks like a beautifully mounted diamond in its polished stainless steel frame. Its ergonomic shape is crafted from premium Quaryl® and it is available with optional ViFlow+ electronic outlet.

#### SOPHISTICATED STORAGE SOLUTIONS

Sleek fronts with elegant real wood veneers give the Antheus furniture its distinctive character. Its sophisticated storage space concept offers plenty of room for towels and any other utensils needed in the bathroom.

#### FURNISH IN STYLE

High-quality Quaryl® also enables the characteristic faceted edge to be realised on the rim, too. The Theano bath also includes this element, making it a perfect aesthetic match to the Antheus collection. See page 81.