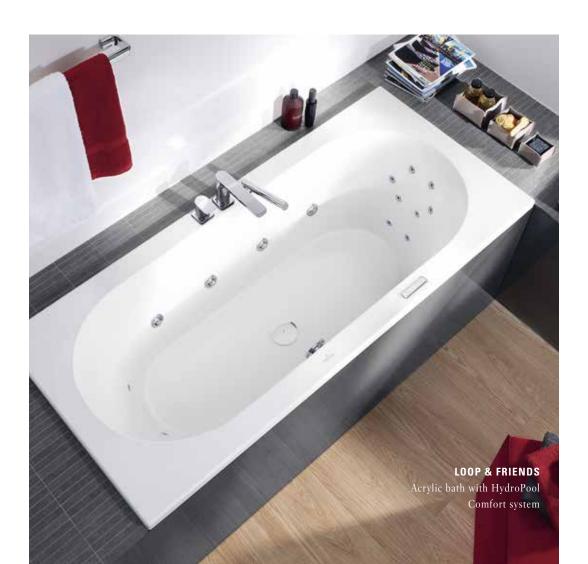

## PURIST DESIGN

The delicate, clear forms of this edition highlight the premium character. They stand for truly special bathrooms.

Bathrooms are as different as the people who use them. However, there is an ideal washing area for each and every one of them. Whether you have a lot of space or just a little, whether you prefer round or square forms — Loop & Friends adapts to your style and requirements. The perfect match: Loop & Friends baths. See page 86.

villeroyboch.com/loopandfriends

GREAT VARIETY
Discover the different sizes, forms
and variants of Loop & Friends and
find the perfect bath for your bathroom.

Full of surprises, Loop&Friends has an impressive, individual concept. The 22 different baths with a round or square inner form are perfectly suited to any bathroom. Choose between free-standing models, built-in variants and compact solutions and adapt the bath with Colour on Demand to suit your requirements. Really clever: the central outlet ensures an exceptionally comfortable bathing experience even for two and thanks to the shallow depth of just 44 cm, the baths are particularly economical with water.

More scope for your needs