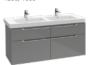

Venticello is the modern bathroom collection for trend-conscious aesthetes. It combines form and function in a manner that is sure to impress: at first glance, the bathroom appears very slender and straightforward, but on closer inspection, it is amazingly spacious with a wealth of clever details. Experience a unique sense of space and be delighted in every respect.

villeroyboch.com/venticello

Oliver Schweizer PRODUCT DESIGNER

"Delicate horizontal lines lend the collection an air of lightness, while generous shelves and plenty of storage space ensure that it is extremely practical."

## CUSTOM-MADE FURNITURE The different furniture finishes and handles

can be combined to suit your personal taste. In particular, the exclusive Venticello glass surfaces give the furniture an air of distinctive refinement. The vanity units are optionally available with one or two drawers - and, from a width of 120 cm, even with twice the number of drawers.