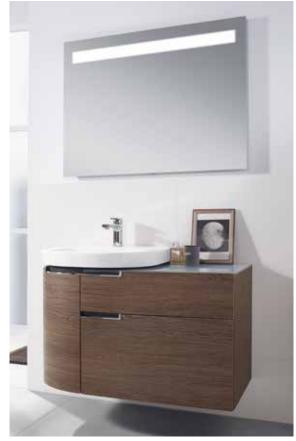

They've got the look!

Practical, attractive and a real eye-catcher in the bathroom: discover the mirrors and mirror cabinets from Villeroy & Boch. They are available in all kinds of designs and sizes. Really special: the integrated energy-saving LED lighting with dimmer settings and freely adjustable light colour can be adjusted at any time to suit your requirements — from bright and natural to warm and cosy. And take a look at the More To See 14 mirror with its optional sound system and the clever new My View-In mirror which is set in the wall.