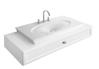

## PERFECT INTERACTION Antheus is a magnificently elegant bathroom collection – from the bathroom ceramics to the cabinets or mirrors, each element radiates stylish beauty.

Every line makes a statement here and each item has enduring value: the Antheus collection reflects the style classics of the Modern age. Premium materials and Art Deco-style geometric contours meet the puristic beauty of Bauhaus design. The clearly-defined edges of the washbasin, toilet and bath come together with a novel faceted effect to create an impression of lightness. Transforming premium ceramic, polished stainless steel, elegant marble and fine wood into a new modern classic — Antheus from Villeroy & Boch. Marvel at its magnificent elegance.

An exquisite composition made from glass, marble and stainless steel

by an elegantly curved stainless steel frame showcases the surface-mounted washbasin.