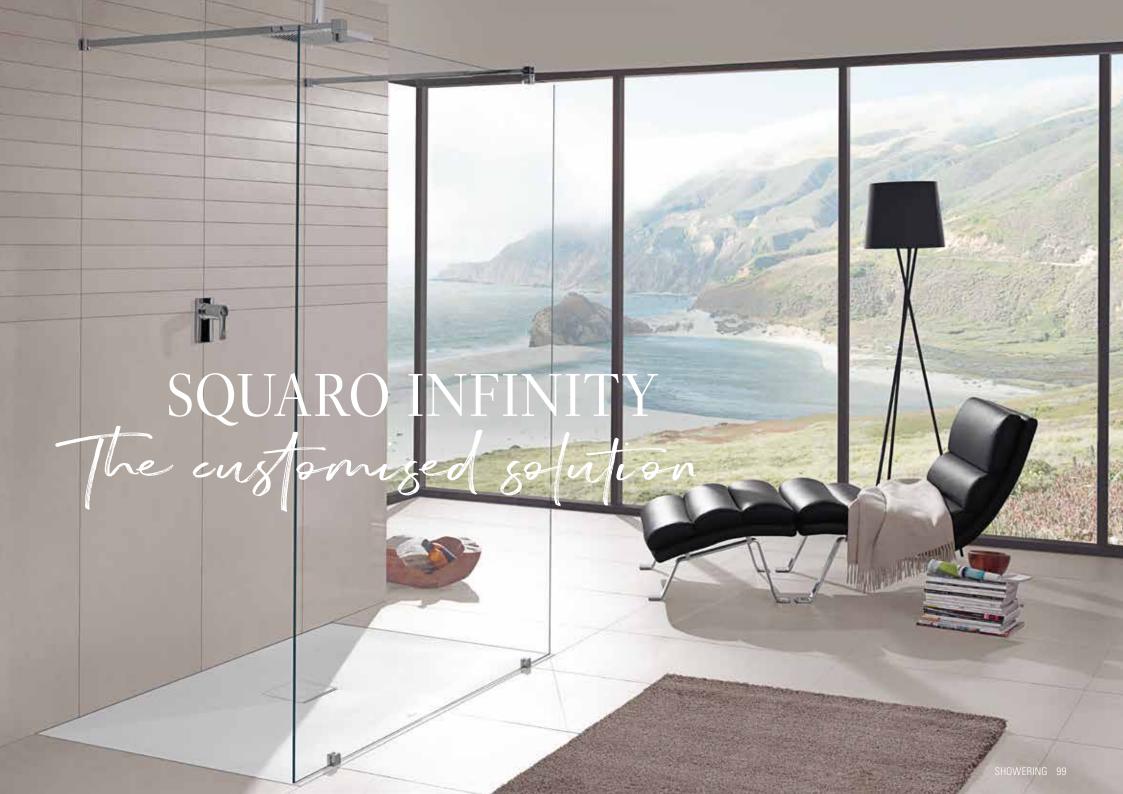

# SUBWAY INFINITY

Adapts and fits in

#### **SHOWER TRAY COLOURS**

01 White Alpin

TP Taupe

W9 Ardoise

reddot award 2016 winner

Subway Infinity makes it really easy to opt for a shower tray from Villeroy & Boch. Its clear, rimless design slots harmoniously into modern bathrooms and also matches your style in colour terms. The ceramic shower tray always looks its best thanks to the scratch-proof surface. Outlets in various colours complete the contemporary design. Ultimately, with its 43 standard sizes plus special sizes that can be cut to the very millimetre to suit the room, Subway Infinity

villeroyboch.com/subwayinfinity

quite simply adapts to fit any bathroom.