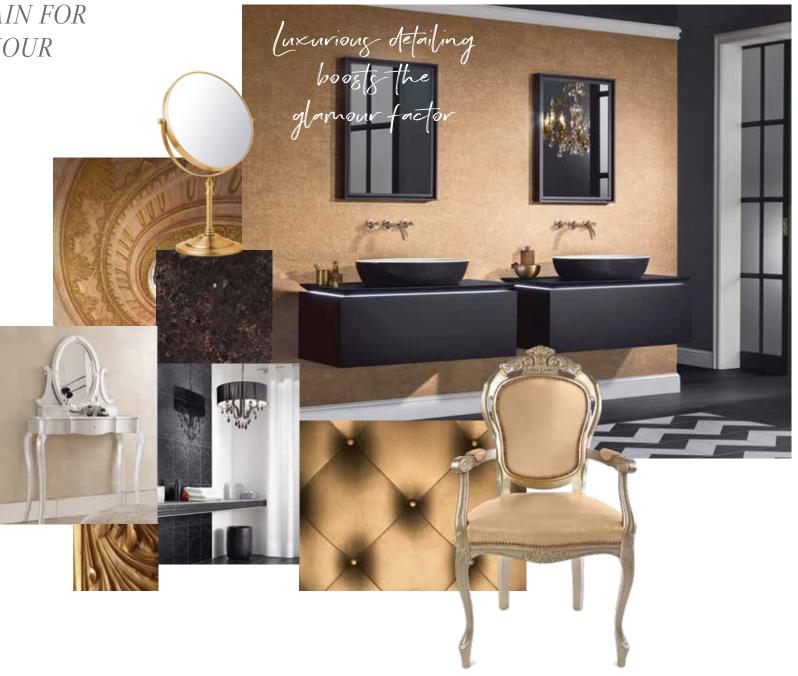

gesahansen.com

RAISE THE CURTAIN FOR GLITZ AND GLAMOUR

*Jeska Hearne* STYLIST AND PHOTOGRAPHER

"Gold, silver, velvet and brocade are absolute must-haves for a glamorous look. In combination with luxurious forms, the bathroom becomes a star."

......

More on this look:
ARTIS page 66
HOMMAGE page 38
LA BELLE page 40