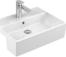

## PERFECT INTERACTION Antheus is a magnificently elegant bathroom collection – from the bathroom ceramics to the cabinets or mirrors, each element radiates stylish beauty.

Every line makes a statement here and each item has enduring value: the Antheus collection reflects the style classics of the Modern age. Premium materials and Art Deco-style geometric contours meet the puristic beauty of Bauhaus design. The clearly-defined edges of the washbasin, toilet and bath come together with a novel faceted effect to create an impression of lightness. Transforming premium ceramic, polished stainless steel, elegant marble and fine wood into a new modern classic — Antheus from Villeroy & Boch. Marvel at its magnificent elegance.

villeroyboch.com/antheus

*Jeska Hearne* STYLIST AND PHOTOGRAPHER

"Layer beautiful and unique accessories for a 'lived in' look in the bathroom." CLEARLY-DEFINED EDGES
The unique faceted effect is to be
found throughout the collection, including
the ceramic and lid of the elegantly
shaped DirectFlush toilet.

An exquisite composition made from glass, marble and stainless steel

by an elegantly curved stainless steel frame showcases the surface-mounted washbasin.