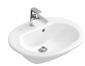

An exquisite composition made from glass, marble and stainless steel

by an elegantly curved stainless steel frame showcases the surface-mounted washbasin.