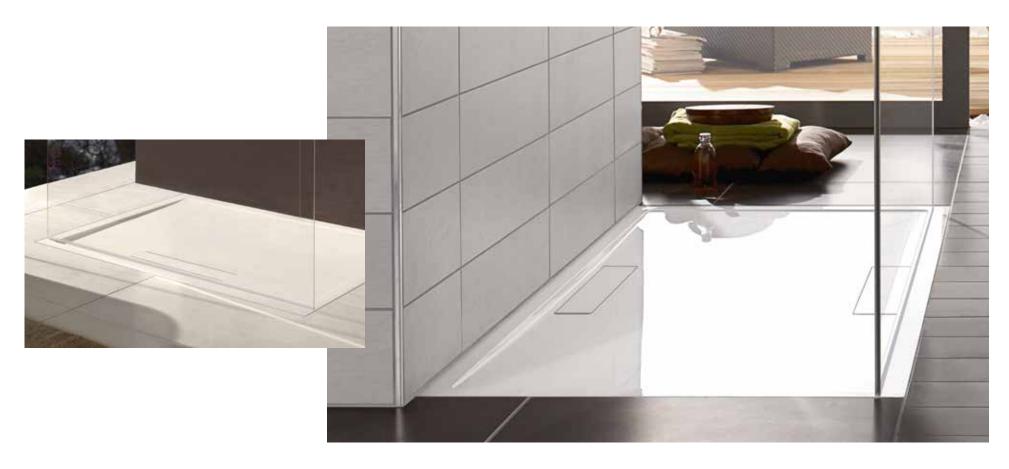

flush-fitting shower trays have a non-slip finish and offer impressive

hygiene. Discover a shower tray to suit your bathroom now.

# SUBWAY INFINITY

Adapts and fits in

#### **SHOWER TRAY COLOURS**

01 White Alpin

TP Taupe

W9 Ardoise

reddot award 2016 winner

Subway Infinity makes it really easy to opt for a shower tray from Villeroy & Boch. Its clear, rimless design slots harmoniously into modern bathrooms and also matches your style in colour terms. The ceramic shower tray always looks its best thanks to the scratch-proof surface. Outlets in various colours complete the contemporary design. Ultimately, with its 43 standard sizes plus special sizes that can be cut to the very millimetre to suit the room, Subway Infinity

villeroyboch.com/subwayinfinity

quite simply adapts to fit any bathroom.