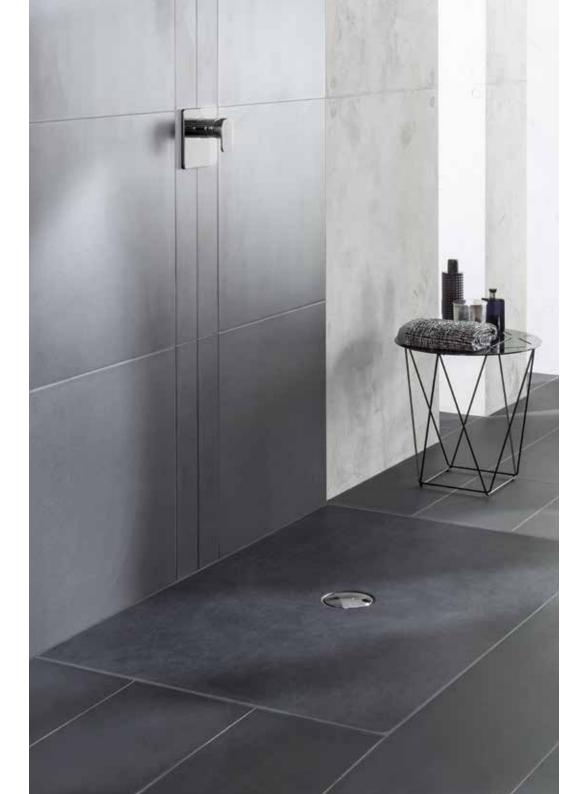

flush-fitting shower trays have a non-slip finish and offer impressive

hygiene. Discover a shower tray to suit your bathroom now.

#### **SHOWER TRAY COLOURS**

01 White Alpin

TP Taupe

W9 Ardoise

reddot award 2016 winner

Subway Infinity makes it really easy to opt for a shower tray from Villeroy & Boch. Its clear, rimless design slots harmoniously into modern bathrooms and also matches your style in colour terms. The ceramic shower tray always looks its best thanks to the scratch-proof surface. Outlets in various colours complete the contemporary design. Ultimately, with its 43 standard sizes plus special sizes that can be cut to the very millimetre to suit the room, Subway Infinity

villeroyboch.com/subwayinfinity

quite simply adapts to fit any bathroom.