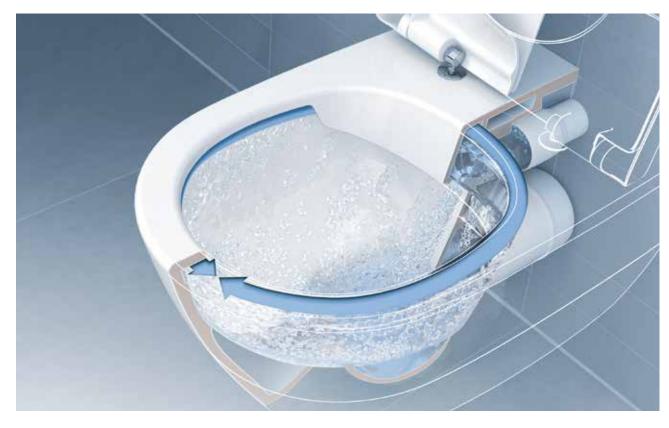

# OUR HYGIENE CHAMPION

The innovative toilet for triple the cleanliness

Rimles design

Anti-bacterial protection

Dirt-repellent

#### THOROUGH FLUSHING ACTION

The innovative design enables particularly thorough and completely splash-free rinsing of the entire inner surface.

#### DIRECTFLUSH

#### The ultimate in hygiene

The new generation of rimless toilets satisfies the highest hygiene requirements and permits quick and easy cleaning. DirectFlush toilets guarantee maximum flushing performance with minimum water consumption of just 3/4.5l, so they are kind on the environment and your wallet, too! The best thing about it is: thanks to the everincreasing number of models, the DirectFlush toilets are available for almost all current collections.

CONVENTIONAL TOILETS
with rim | with ledge

RIMLESS TOILETS
without rim | without ledge

RIMLESS DIRECTFLUSH TOILETS
without rim | with ledge

villeroyboch.com/directflush