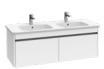

## CUSTOM-MADE FURNITURE The different furniture finishes and handles

can be combined to suit your personal taste. In particular, the exclusive Venticello glass surfaces give the furniture an air of distinctive refinement. The vanity units are optionally available with one or two drawers - and, from a width of 120 cm, even with twice the number of drawers.