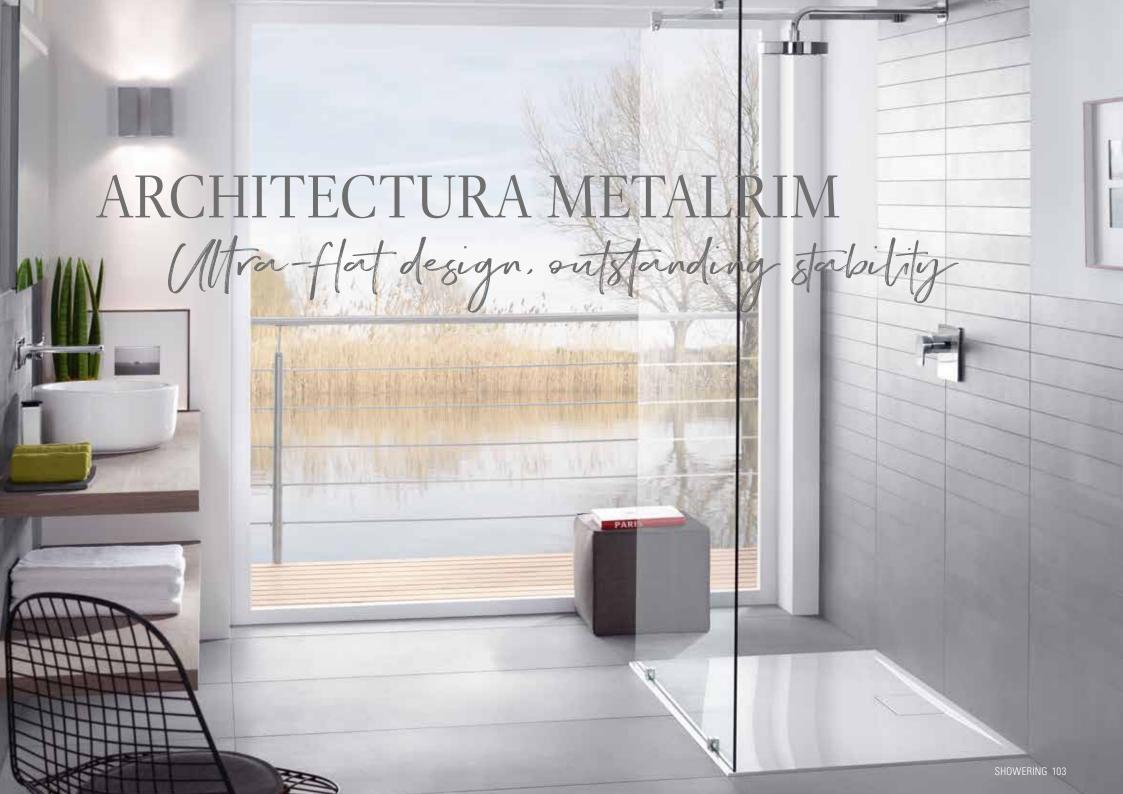

62 models and 3 installation variants

The Architectura MetalRim shower trays are ultra-flat, rimless and made of premium acrylic. This generation of shower trays features the first use of the MetalRim technology developed by Villeroy & Boch: the steel reinforcement integrated into the rim area provides maximum material stability. Discover minimalist design and great variety with 31 models in two rim heights and enjoy greater design freedom and excellent value for money.

#### SHOWER TRAY COLOURS \*

3S Grey

1S Anthracite

41 Edelweiss 2S Crème 4S Brown

\* Selected models also available in matt colours.

villeroyboch.com/architectura\_metalrim

features. The convenient shower panel conceals splash-proof storage space for a towel and shower utensils and keeps things looking neat and tidy. Different shower functions, such as the rain shower or waterfall outlet, enhance the showering experience so that the stresses of the day are simply washed away. And the comfortable, non-slip shower stool provides a safe place to sit. The panel and stool are available in