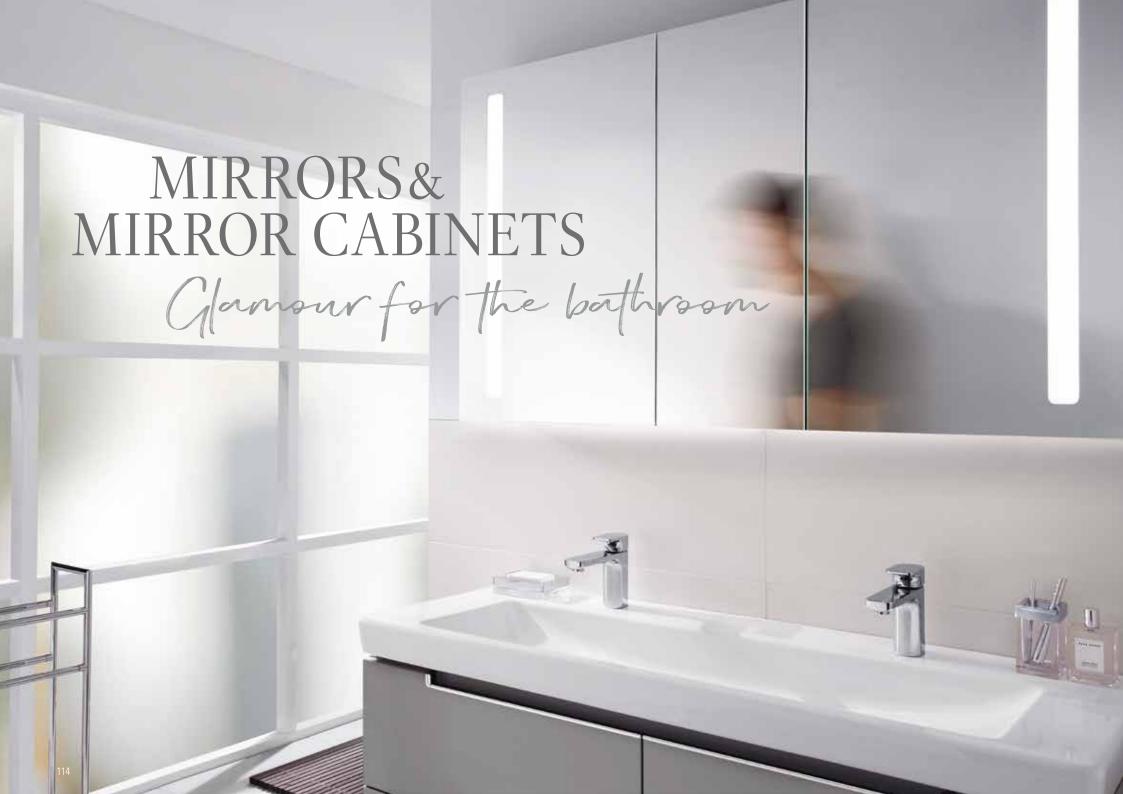

#### Special products

107 VICONNECT

109 VICLEAN

112 TAP FITTINGS

114 MIRRORS&

MIRROR CABINETS

villeroyboch.com/bathroomtaps

STYLISH DESIGN ELEMENTS

The spacious mirror cabinets don't just look good on the outside. A flexible amount of space and extensive range of features allow you to create an interior that is sure to impress.

They've got the look!

Practical, attractive and a real eye-catcher in the bathroom: discover the mirrors and mirror cabinets from Villeroy & Boch. They are available in all kinds of designs and sizes. Really special: the integrated energy-saving LED lighting with dimmer settings and freely adjustable light colour can be adjusted at any time to suit your requirements — from bright and natural to warm and cosy. And take a look at the More To See 14 mirror with its optional sound system and the clever new My View-In mirror which is set in the wall.