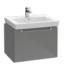

villeroyboch.com/guestbathroom

The beauty of gaving space

Venticello introduces a slimline, graceful look to the guest bathroom. Thanks to the stylish design and the delicate edges, the bathroom appears both inviting and is fully in keeping with the latest trends. Well thought-out functions and clever storage solutions create lots of space for feeling good, even when space is at a premium. The vanity unit for the small washbasin, for example, is available in two heights. While the furniture and handles in the most diverse colours can be combined to suit your own personal taste. For a customised bathroom that won't just be popular with your guests.