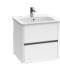

## PERFECT INTERACTION Antheus is a magnificently elegant bathroom collection – from the bathroom ceramics to the cabinets or mirrors, each element radiates stylish beauty.

Every line makes a statement here and each item has enduring value: the Antheus collection reflects the style classics of the Modern age. Premium materials and Art Deco-style geometric contours meet the puristic beauty of Bauhaus design. The clearly-defined edges of the washbasin, toilet and bath come together with a novel faceted effect to create an impression of lightness. Transforming premium ceramic, polished stainless steel, elegant marble and fine wood into a new modern classic — Antheus from Villeroy & Boch. Marvel at its magnificent elegance.

#### SOPHISTICATED STORAGE SOLUTIONS

Sleek fronts with elegant real wood veneers give the Antheus furniture its distinctive character. Its sophisticated storage space concept offers plenty of room for towels and any other utensils needed in the bathroom.