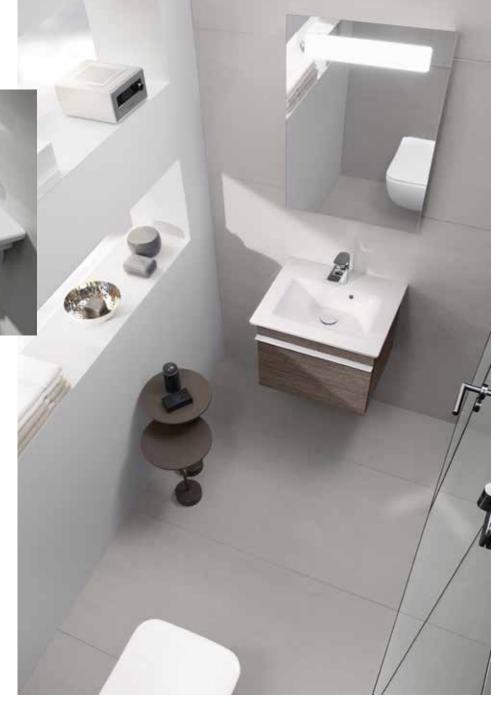

## GUEST **BATHROOMS**

Today, guest bathrooms are a fixed part of modern living culture about half of all private households already have a guest bathroom. With Villeroy & Boch, it is possible to achieve space-saving solutions in just a few square metres. After all, maximum quality, comfort and a cosy atmosphere shouldn't be a matter of size. Our collections offer various ceramic elements, matching tap fittings and bathroom furniture of outstanding quality. Choose from a selection of beautiful designs to best suit your requirements.

THE PERFECT SET-UP Elegant furniture offers practical storage space to ensure that the guest bathroom always looks tidy and spacious.

The Subway 2.0 guest bathrooms offer intelligent solutions for even the smallest room. The compact dimensions of the ceramics and furniture, plus practical accessories, such as the towel holder, ensure maximum comfort, even when space is at a premium. The spacesaving cupboards and shelf systems provide a new design freedom that will make a lasting impression on your guests.

villeroyboch.com/guestbathroom

The beauty of gaving space

Venticello introduces a slimline, graceful look to the guest bathroom. Thanks to the stylish design and the delicate edges, the bathroom appears both inviting and is fully in keeping with the latest trends. Well thought-out functions and clever storage solutions create lots of space for feeling good, even when space is at a premium. The vanity unit for the small washbasin, for example, is available in two heights. While the furniture and handles in the most diverse colours can be combined to suit your own personal taste. For a customised bathroom that won't just be popular with your guests.