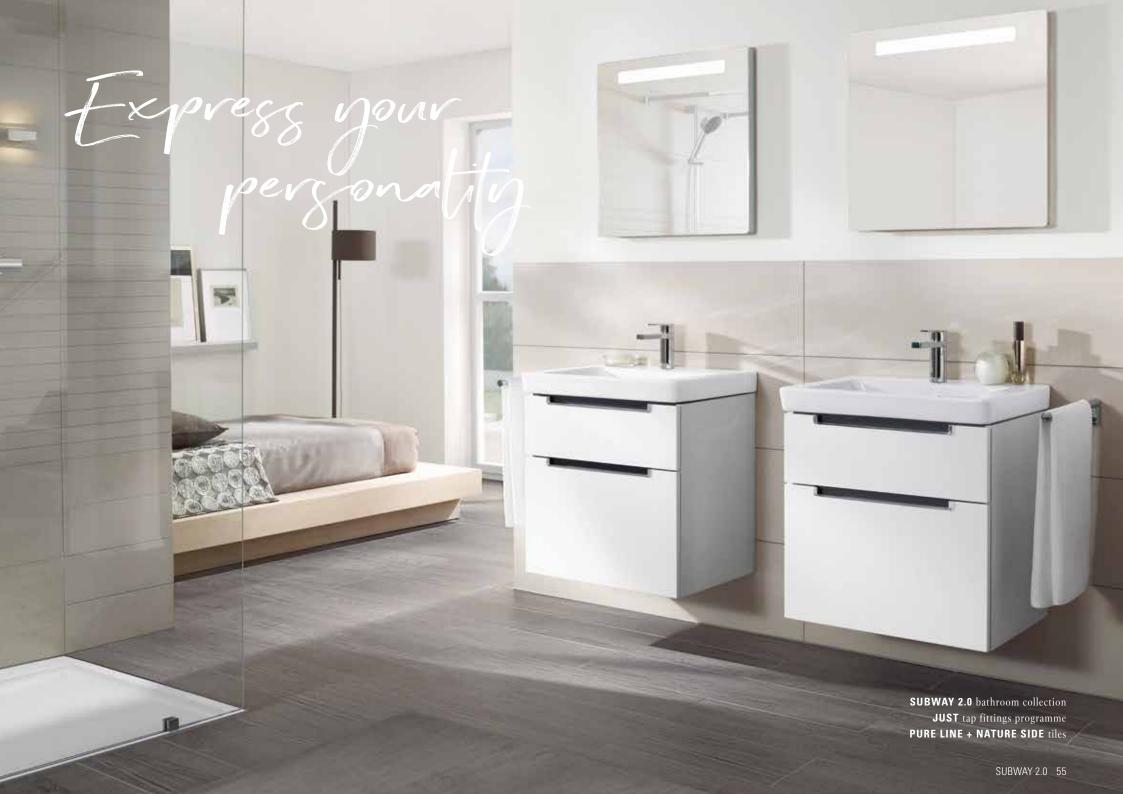

......

Comfortable design - whether round or square

Single people become couples and couples become parents — life never stands still. So it's wonderful to have different ways to adapt to every situation that life throws at us. Subway 2.0 offers diverse combination possibilities for individual bathroom furnishings. The extensive range with either round or straight-lined washbasins adapts to fit every size of room: meaning that even smaller rooms can be used to optimum effect. Particularly practical: the furniture with plenty of storage space and the rimless DirectFlush toilets for optimum hygiene.

# SUBWAY 2.0 WITH SQUARED CONTOURS

CLEAR LINES
With its clear-cut straight lines, Subway 2.0
provides timelessly modern design with
a feel-good factor.

Square

# SUBWAY 2.0 WITH ROUNDED CONTOURS

Mhich design is yours?

WELL-ROUNDED Subway 2.0's clear, reduced forms create a lively, upbeat bathroom with an atmosphere of pure harmony.

SUBWAY 2.0 countertop colours

R Silver Grey

S White

Integrated handles available in Matt Silver-Coloured or Glossy Chrome-Coloured.

UNCOMPROMISINGLY PRACTICAL With plenty of storage space and deep basins, even the smallest washbasins in the Subway 2.0 collection make no compromises. The recessed grips add a stylish touch.