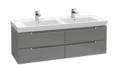

#### VENTICELLO

A clear design and modern look and feel — the furniture in the Venticello bathroom collection fascinates with minimalist lines and an aesthetic lightness. Whether you prefer an elegant wood structure or trendy glass fronts, the furniture can be adapted to suit your own style and personalised with different handle colours. The decorative contrasts between light and shade on the scratch-resistant glass fronts are particularly stylish, as are the brilliant reflections. Additional colour combinations for the Venticello bathroom collection on page 61.