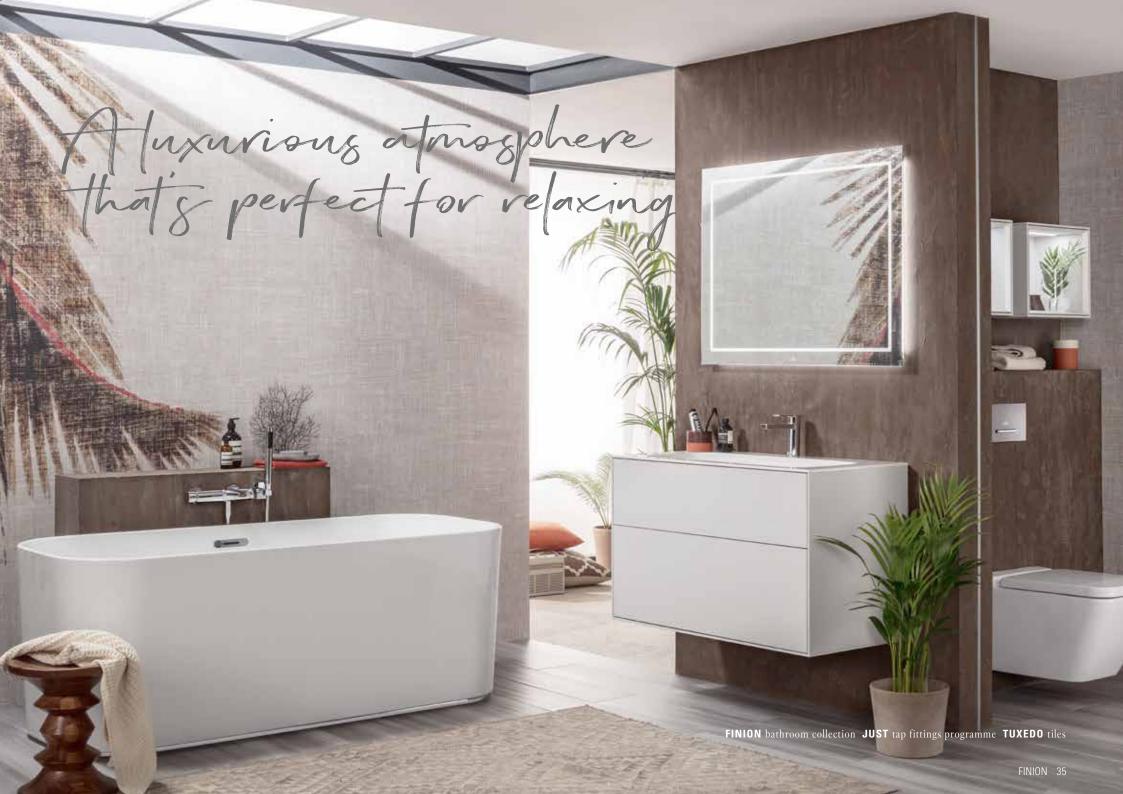

What better place to impressively showcase your personal style than in your own bathroom? Finion's puristic filigree design gives you the freedom to express your personality. Its sophisticated outlines create a luxurious and relaxing atmosphere, evoking a high quality of life. With premium materials such as TitanCeram ceramic, versatile furniture lending itself to a wide range of combinations and clever features, this unique collection sets new standards for aesthetics and wellbeing. Experience Finion – and achieve your aspirations.

Clearly defined edges, small radii, flowing surfaces

A FREE-STANDING FEATURE Precise edges and delicate side walls make the Quaryl® bath a spectacular design feature in the bathroom.

villeroyboch.com/finion