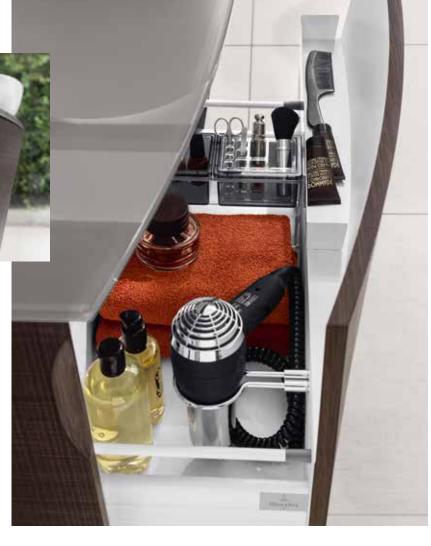

#### SOPHISTICATED STORAGE SOLUTIONS

Sleek fronts with elegant real wood veneers give the Antheus furniture its distinctive character. Its sophisticated storage space concept offers plenty of room for towels and any other utensils needed in the bathroom.

INNER CALM
Behind the curved fronts of the furniture, an intelligently subdivided storage area is revealed where towels, cosmetics and many other bathroom utensils can be kept within easy reach.

NATURAL FINISHES