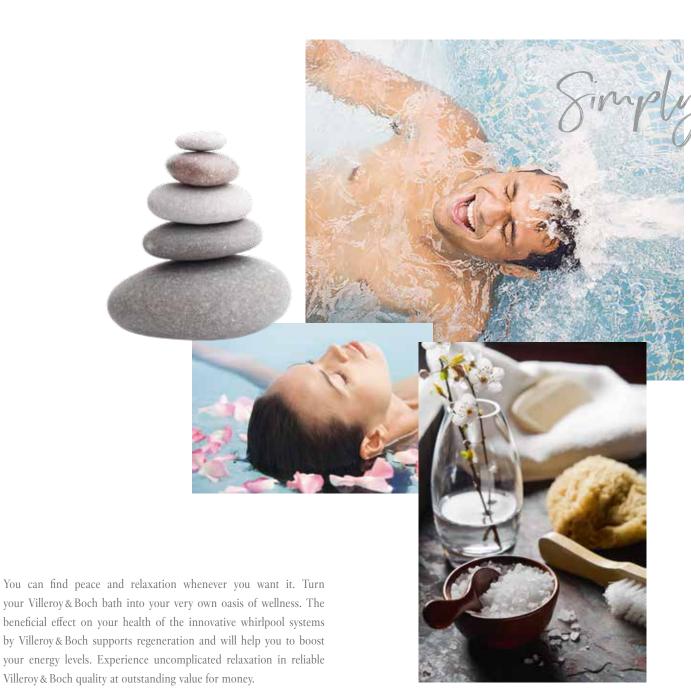

RELAX IN MORE STYLE

From dynamic through to minimalist, from

natural through to elegant - here you will

find the perfect bath for perfect relaxation.

Jour personal feel-good oasis

For many people, a leisurely soak in warm water is the ultimate in relaxation. What better way to leave the stress and strain of a hectic day behind than in a soothing tub. The best place to enjoy these moments is in a Villeroy & Boch bath. Whether made of high quality Quaryl® or acrylic — pamper your senses with elegant design and comfortable features and transform your bathroom into your very own personal feel-good oasis.

#### Water as a source of well-being

Taking regular baths provides a comforting feeling of weightlessness and takes the strain off joints, ligaments and the spine. You'll soon feel any pain easing, particularly after exercising or if you suffer from problems with your joints.

#### The comfortably warm massage relaxes body and soul

Massage and warmth help to relax the muscles and release tension. They stimulate the circulation, boost the immune system and improve the metabolism, and this keeps the tissue and skin supple.

#### The perfect retreat from everyday life

A whirlpool is just the ticket if you want to switch off and forget the stresses of everyday life. The warm water has a calming effect that allows all your senses to wind down, ensuring healthy and relaxing sleep.

Transform your bathroom into your own personal refuge and recharge your batteries for the next day — in a Villeroy & Boch whirlpool.