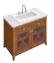

#### ANTHEUS

The furniture in the Antheus bathroom collection is characterised by clear lines and purist forms. The surface-mounted washbasin is showcased by a stylish, faceted marble countertop that is supported by an elegantly-curved stainless steel frame. Diverse cabinets with real wood veneer in American Walnut or Black Ash and cleverly integrated handles complete the picture. There's more on Antheus on page 18.

#### **ANTHEUS**

Vanity washbasin 1200

Surface-mounted washbasin 650

**DirectFlush washdown WC** wall-mounted 375

free-standing 1750, 1550

Marble countertop with stainless steel frame 1200

Vanity unit with stainless steel frame 1127, 927

Vanity unit 1125, 925

Side cabinet 400