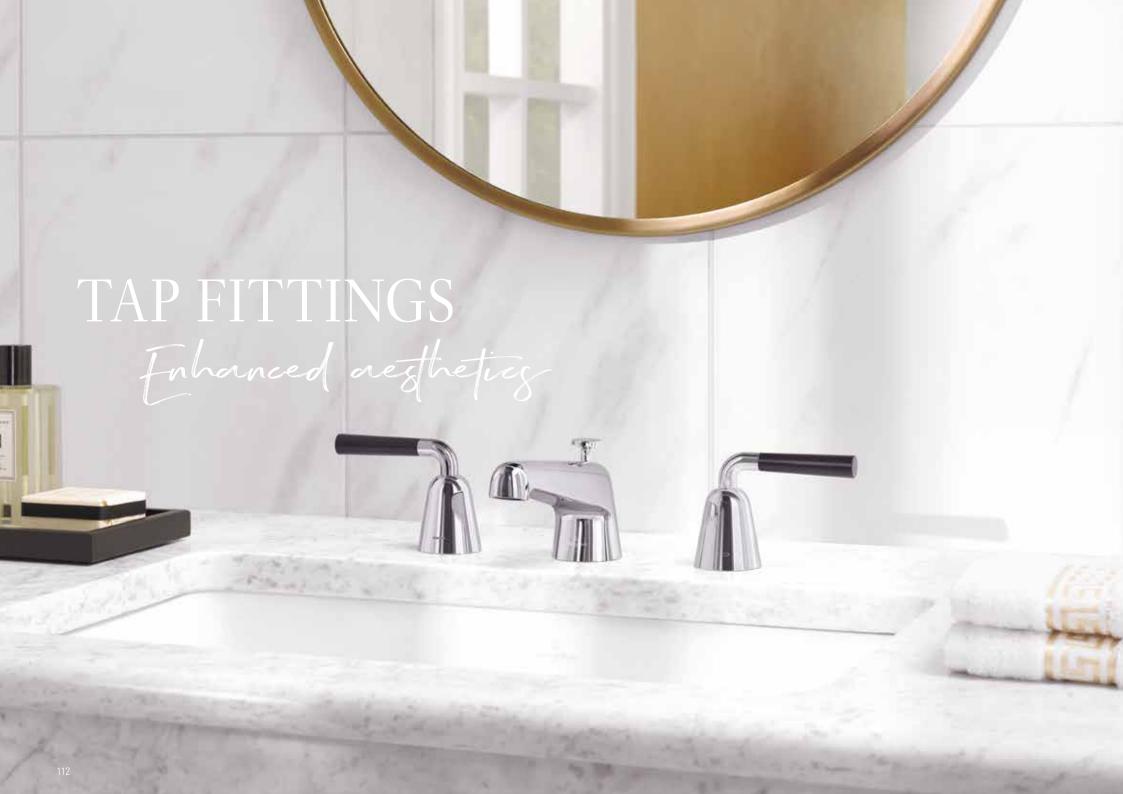

#### INDIVIDUAL FINISH

The elegant bathroom tap fittings from Villeroy & Boch present themselves in a variety of materials and a range of colour variants – creating the scope for personalised designs.

Show your eye for beauty

Be it for the bath, shower, washbasin or bidet — with matching bath-room fittings you can create individual design highlights that combine to form a perfect whole. Are you a fan of minimalist straight lines, or do you prefer classic design? Collections from Villeroy & Boch offer you a wide selection of high-quality tap fittings for your bathroom — exclusive stylistic elements that help create a luxurious atmosphere.

villeroyboch.com/bathroomtaps

STYLISH DESIGN ELEMENTS

The spacious mirror cabinets don't just look good on the outside. A flexible amount of space and extensive range of features allow you to create an interior that is sure to impress.