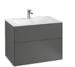

#### VENTICELLO

A clear design and modern look and feel — the furniture in the Venticello bathroom collection fascinates with minimalist lines and an aesthetic lightness. Whether you prefer an elegant wood structure or trendy glass fronts, the furniture can be adapted to suit your own style and personalised with different handle colours. The decorative contrasts between light and shade on the scratch-resistant glass fronts are particularly stylish, as are the brilliant reflections. Additional colour combinations for the Venticello bathroom collection on page 61.