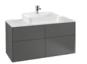

Venticello is the modern bathroom collection for trend-conscious aesthetes. It combines form and function in a manner that is sure to impress: at first glance, the bathroom appears very slender and straightforward, but on closer inspection, it is amazingly spacious with a wealth of clever details. Experience a unique sense of space and be delighted in every respect.

villeroyboch.com/venticello

Oliver Schweizer PRODUCT DESIGNER

"Delicate horizontal lines lend the collection an air of lightness, while generous shelves and plenty of storage space ensure that it is extremely practical."

## CUSTOM-MADE FURNITURE The different furniture finishes and handles

can be combined to suit your personal taste. In particular, the exclusive Venticello glass surfaces give the furniture an air of distinctive refinement. The vanity units are optionally available with one or two drawers - and, from a width of 120 cm, even with twice the number of drawers.