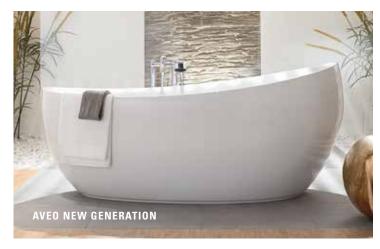

#### BACK TO *NATURE*

Gesa Hansen DESIGNER

"High quality wooden furniture matches with natural accessories made of wool, sisal or stone. The perfect setting to relax and unwind."

.....

More on this look: **AVEO NEW GENERATION** page 26 MEMENTO page 42

villeroyboch.com/architectura

Distinctive forms with contemporary flair: originally designed by Conran & Partners exclusively for Villeroy & Boch, Aveo New Generation offers light, organic washbasins, a free-standing bath and furniture in a natural look. The curved fronts harmoniously complement the oval form of the ceramics. Materials such as real wood veneer and the Glossy White Lacquer finish emphasise the high-class design.

Gesa Hansen
DESIGNER

"By combining the wooden furniture with green plants, this collection generates an extraordinary harmony that we know from Japanese Zen bathrooms."

The gentle oval radiates tranquility

INNER CALM
Behind the curved fronts of the furniture, an intelligently subdivided storage area is revealed where towels, cosmetics and many other bathroom utensils can be kept within easy reach.

NATURAL FINISHES

Whether high-quality real-wood veneer or classy white – the furniture range continues the organic design language of the ceramics and emphasises the calm mood of the collection.

**AVEO NEW GENERATION** 