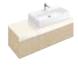

basin 630, 585



Surface-mounted washbasin



Built-in washbasin 535, 450, 390, 340

Bath Square

Rectangular 1900, 1800, 1700, 1600



Built-in washbasin 450, 405

**Bath Square** 

Corner 1400



Built-in washbasin 660, 570, 505, 450



Bath Square Hexagonal 2050, 1900



Built-in washbasin 675, 600, 510



Bath Square Oval, free-standing 1800



Undercounter washbasin 440, 380, 330, 280

Rectangular 1900, 1800, 1700, 1600



Undercounter washbasin 380, 340





Bath Oval Hexagonal 2050, 1900



Undercounter washbasin 615, 540, 450



Bath Oval



Oval, free-standing 1800

# **MEMENTO**



Washbasin 1200, 1000, 800



Washbasin



Semi-recessed washbasin



Surface-mounted washbasin



Handwashbasin





wall-mounted 375



Mirror 1200, 800



Vanity unit 1706, 1406



Mirror 600, 450



Vanity unit 1306



Vanity unit 1306



Corner 1400



Vanity unit



Vanity unit



806



Vanity unit



wall-mounted 375



Vanity unit 606



#### MEMENTO





#### MEMENTO 2.0



Surface-mounted washbasin 600,500

#### MORE TO SEE ONE MORE TO SEE



1400, 1300, 1200, 1000, 800, 600, 500, 450



1600, 1400, 1300, 1200, 1000



900, 800, 700



650, 600, 550, 500, 450



Mirror 1600, 1400, 1300



1200, 1000, 900, 800



700, 650, 600, 550, 500, 450

#### MORE TO SEE 14



Mirror +Sound 1600, 1400



Mirror 1600, 1400



Mirror +Sound 1300, 1200, 1000



Mirror 1300, 1200, 1000



Mirror +Sound 900, 800, 700, 600



Mirror 900, 800, 700, 600



500, 450, 370

#### MY NATURE



**Surface-mounted washbasin** 810, 610



Surface-mounted washbasin



Bath Oval 1900



Bath free-standing 1