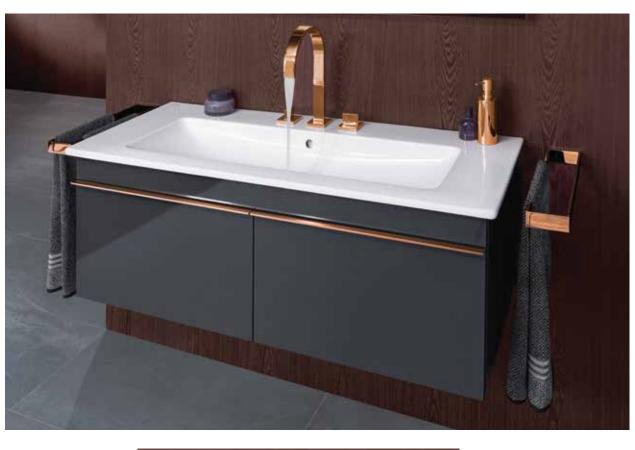

## CUSTOM-MADE FURNITURE The different furniture finishes and handles

can be combined to suit your personal taste. In particular, the exclusive Venticello glass surfaces give the furniture an air of distinctive refinement. The vanity units are optionally available with one or two drawers - and, from a width of 120 cm, even with twice the number of drawers.

#### VENTICELLO

A clear design and modern look and feel — the furniture in the Venticello bathroom collection fascinates with minimalist lines and an aesthetic lightness. Whether you prefer an elegant wood structure or trendy glass fronts, the furniture can be adapted to suit your own style and personalised with different handle colours. The decorative contrasts between light and shade on the scratch-resistant glass fronts are particularly stylish, as are the brilliant reflections. Additional colour combinations for the Venticello bathroom collection on page 61.