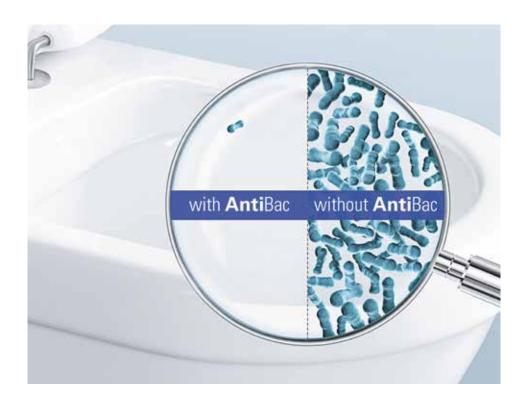

#### ANTIBAC

#### Lasting protection against bacteria

AntiBac is an innovative hygiene solution for the bathroom, which significantly reduces the risk of bacteria being transmitted. The new glaze contains silver ions and has been proven to reduce the growth of bacteria on ceramic surfaces and toilet seats by more than 99.9 %. In combination with CeramicPlus and the rimless DirectFlush toilets, AntiBac ensures maximum cleanliness and hygiene — for the entire product lifetime!