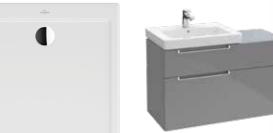

#### SHOWER TRAY COLOURS AND OUTLET COLOURS\*

41 Edelweiss

2S Crème

4S Brown

3S Grey

1S Anthracite

\*The outlet colours exactly match the shower tray colours.

The award-winning shower tray is an intriguing example of modern design, which is reflected in its precise edges, an ultra-flat, rimless aesthetic and five attractive matt colours. To round off the elegant image, the colour of the flush-fit integrated outlet is matched to the shower tray. The Quaryl® shower tray provides optimum comfort and always feels pleasantly warm to the touch. And thanks to individually customisable special sizes, Squaro Infinity can also be adapted to your bathroom and your requirements with millimetre precision.

#### VENTICELLO

A clear design and modern look and feel — the furniture in the Venticello bathroom collection fascinates with minimalist lines and an aesthetic lightness. Whether you prefer an elegant wood structure or trendy glass fronts, the furniture can be adapted to suit your own style and personalised with different handle colours. The decorative contrasts between light and shade on the scratch-resistant glass fronts are particularly stylish, as are the brilliant reflections. Additional colour combinations for the Venticello bathroom collection on page 61.