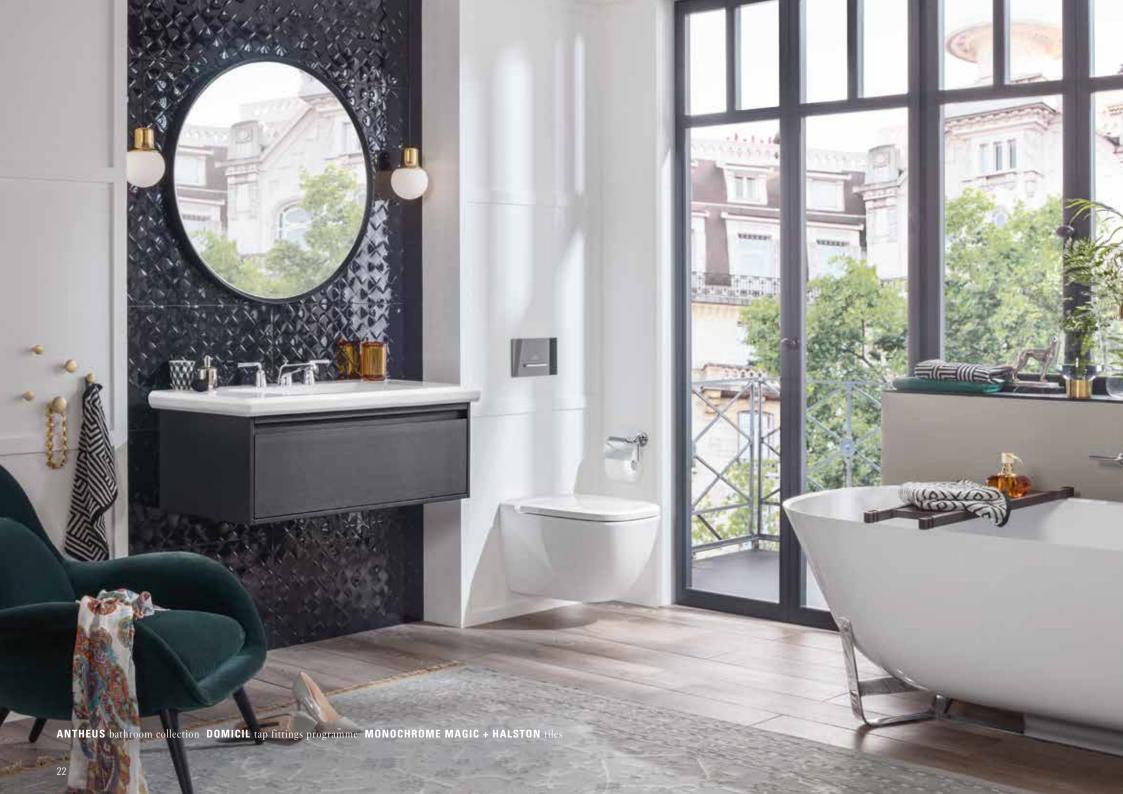

## PERFECT INTERACTION Antheus is a magnificently elegant bathroom collection – from the bathroom ceramics to the cabinets or mirrors, each element radiates stylish beauty.

Every line makes a statement here and each item has enduring value: the Antheus collection reflects the style classics of the Modern age. Premium materials and Art Deco-style geometric contours meet the puristic beauty of Bauhaus design. The clearly-defined edges of the washbasin, toilet and bath come together with a novel faceted effect to create an impression of lightness. Transforming premium ceramic, polished stainless steel, elegant marble and fine wood into a new modern classic — Antheus from Villeroy & Boch. Marvel at its magnificent elegance.

villeroyboch.com/antheus

*Jeska Hearne* STYLIST AND PHOTOGRAPHER

"Layer beautiful and unique accessories for a 'lived in' look in the bathroom." CLEARLY-DEFINED EDGES
The unique faceted effect is to be
found throughout the collection, including
the ceramic and lid of the elegantly
shaped DirectFlush toilet.