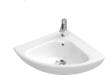

## PERFECT INTERACTION Antheus is a magnificently elegant bathroom collection – from the bathroom ceramics to the cabinets or mirrors, each element radiates stylish beauty.

Every line makes a statement here and each item has enduring value: the Antheus collection reflects the style classics of the Modern age. Premium materials and Art Deco-style geometric contours meet the puristic beauty of Bauhaus design. The clearly-defined edges of the washbasin, toilet and bath come together with a novel faceted effect to create an impression of lightness. Transforming premium ceramic, polished stainless steel, elegant marble and fine wood into a new modern classic — Antheus from Villeroy & Boch. Marvel at its magnificent elegance.

villeroyboch.com/antheus

*Jeska Hearne* STYLIST AND PHOTOGRAPHER

"Layer beautiful and unique accessories for a 'lived in' look in the bathroom." CLEARLY-DEFINED EDGES
The unique faceted effect is to be
found throughout the collection, including
the ceramic and lid of the elegantly
shaped DirectFlush toilet.

An exquisite composition made from glass, marble and stainless steel

by an elegantly curved stainless steel frame showcases the surface-mounted washbasin.