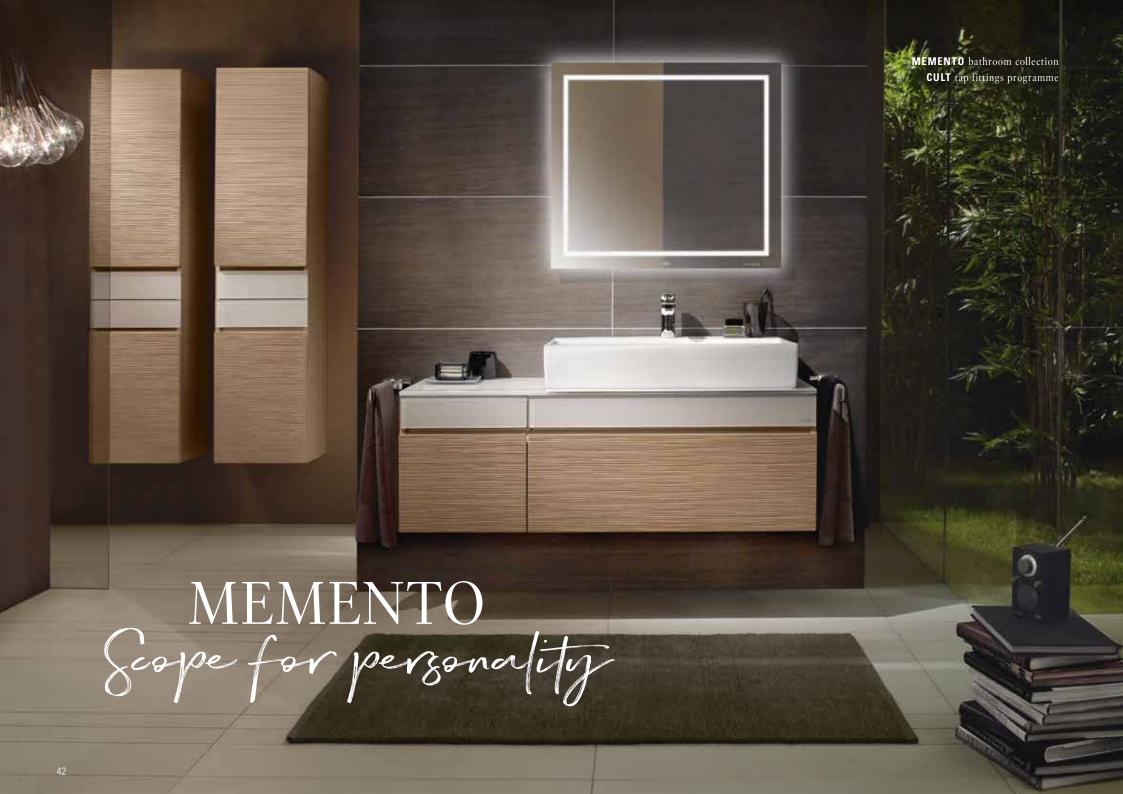

.....

Freed from the superfluous, Memento demonstrates consistent, straight lines. The minimalist design of this premium collection stands for maximum aesthetics. The exclusive Bright Oak furniture finish creates tactile and visual contrasts to the ceramics — every touch becomes an experience. The overall impression becomes even more purist with the furniture colour White Matt Lacquer and matching grey glass panels.

villeroyboch.com/memento

villeroyboch.com/mynature

MY NATURE 47

villeroyboch.com/o.novo

Oliver Schweizer PRODUCT DESIGNER

"The washbasins are characterised by their gentle forms and harmonious proportions. The perfect design for a comfortable and informal atmosphere in the bathroom."