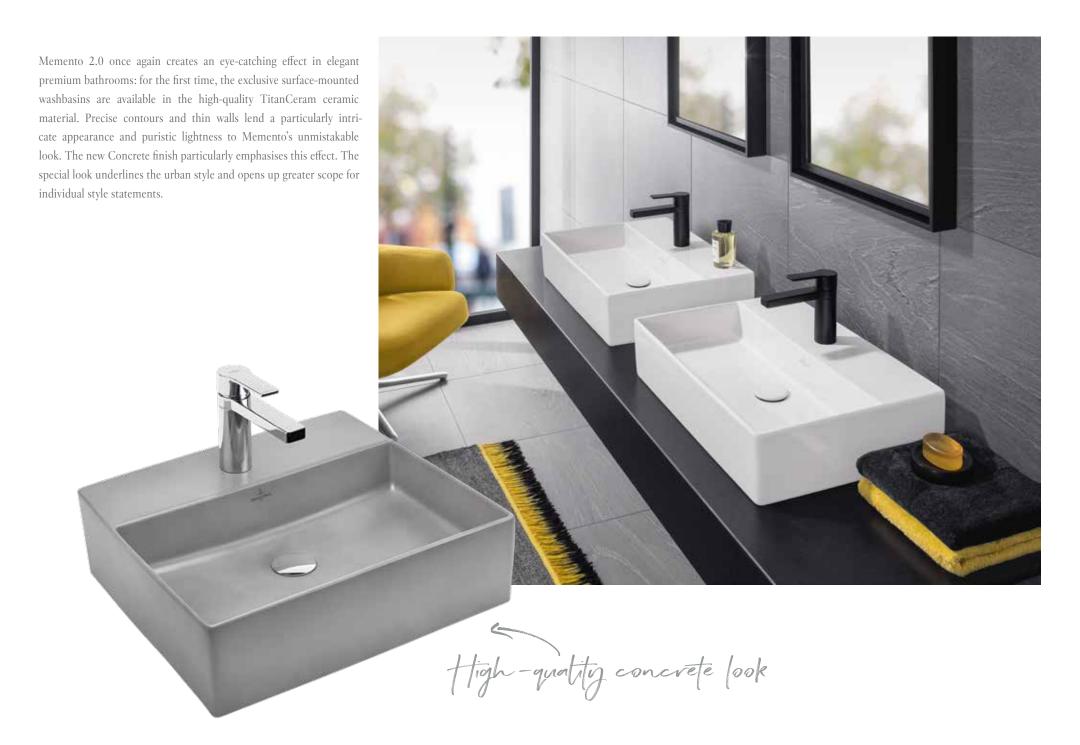

.....

Freed from the superfluous, Memento demonstrates consistent, straight lines. The minimalist design of this premium collection stands for maximum aesthetics. The exclusive Bright Oak furniture finish creates tactile and visual contrasts to the ceramics — every touch becomes an experience. The overall impression becomes even more purist with the furniture colour White Matt Lacquer and matching grey glass panels.

villeroyboch.com/memento

villeroyboch.com/mynature

MY NATURE 47

villeroyboch.com/o.novo

Oliver Schweizer PRODUCT DESIGNER

"The washbasins are characterised by their gentle forms and harmonious proportions. The perfect design for a comfortable and informal atmosphere in the bathroom."