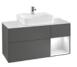

#### SOPHISTICATED STORAGE SOLUTIONS

Sleek fronts with elegant real wood veneers give the Antheus furniture its distinctive character. Its sophisticated storage space concept offers plenty of room for towels and any other utensils needed in the bathroom.

#### FURNISH IN STYLE

High-quality Quaryl® also enables the characteristic faceted edge to be realised on the rim, too. The Theano bath also includes this element, making it a perfect aesthetic match to the Antheus collection. See page 81.