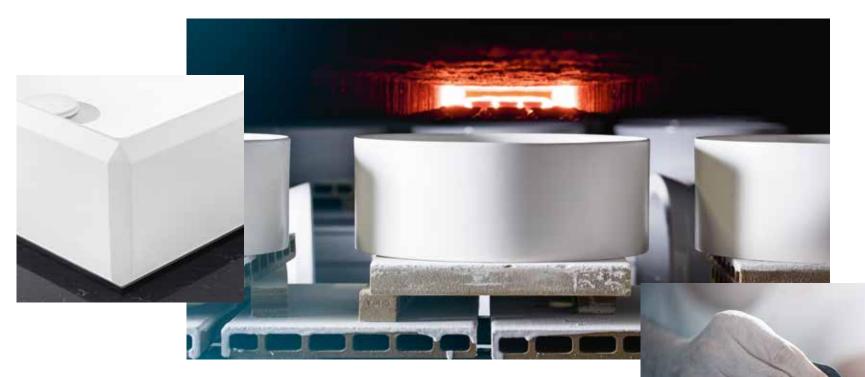

Firm. Fine. And perfectly formed. Villeroy & Boch fuses natural raw materials such as feldspar, quartz, clay and titanium dioxide to create a material with the properties of top-class ceramics paired with great strength: TitanCeram. For impressively delicate forms with sharply defined edges that are very stable and robust at the same time. You'll find our new TitanCeram design highlights in the form of the washbasins from the premium collections Finion, Artis, Antheus and Memento 2.0.

Edges of just

Working with high-quality materials calls for maximum care. The wood is meticulously air-dried. The grain, structures and also the surface colours are continuously monitored. Edges and corners are also sealed in accordance with the most stringent criteria. The surface and interiors of all furniture items are completed by dedicated and skilled experts and every production stage is subject to continuing quality controls. You can count on that.