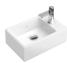

## PERFECT INTERACTION Antheus is a magnificently elegant bathroom collection – from the bathroom ceramics to the cabinets or mirrors, each element radiates stylish beauty.

Every line makes a statement here and each item has enduring value: the Antheus collection reflects the style classics of the Modern age. Premium materials and Art Deco-style geometric contours meet the puristic beauty of Bauhaus design. The clearly-defined edges of the washbasin, toilet and bath come together with a novel faceted effect to create an impression of lightness. Transforming premium ceramic, polished stainless steel, elegant marble and fine wood into a new modern classic — Antheus from Villeroy & Boch. Marvel at its magnificent elegance.

villeroyboch.com/antheus

*Jeska Hearne* STYLIST AND PHOTOGRAPHER

"Layer beautiful and unique accessories for a 'lived in' look in the bathroom." CLEARLY-DEFINED EDGES
The unique faceted effect is to be
found throughout the collection, including
the ceramic and lid of the elegantly
shaped DirectFlush toilet.

An exquisite composition made from glass, marble and stainless steel

by an elegantly curved stainless steel frame showcases the surface-mounted washbasin.