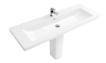

Classic elegance with true character

villeroyboch.com/hommage

classic design of the Quaryl® bath.

Lacquer furniture and the smoothly ground washbasins introduce

luxurious highlights. Elegant bath feet add the finishing touch to the

## TEMPTS THE SENSES The elegant blend of the linear edge, sensual sweeping movement and soft, flowing interior attracts attention. The washbasin also looks stylish in the Coal Black BiColour design.

Jeska Hearne STYLIST AND PHOTOGRAPHER

"Fine fabrics such as velvet and silk in silver or gold and high-quality accessories lend your bathroom a seductive charm."

Elegance is more than just beauty. It is also the portrayal of timeless sensuality. The elegant curved lines and sensual details are reflected in the La Belle ceramics. The delicate furniture in White Brilliant Glaze impresses through its external aesthetic, highest manufacturing quality and spacious interior. This is complemented by the comfortable Quaryl® bath, the free-standing model makes an especially extravagant statement. It is also available in a BiColour look with customised panel colour.