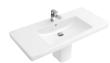

### VERSATILE DESIGN

The washbasins' elegant appearance is characterised by slim walls and thin edges.
Thanks to a wide range of shapes and sizes, the ceramics open up a great deal of scope for personal design.

Venticello is the modern bathroom collection for trend-conscious aesthetes. It combines form and function in a manner that is sure to impress: at first glance, the bathroom appears very slender and straightforward, but on closer inspection, it is amazingly spacious with a wealth of clever details. Experience a unique sense of space and be delighted in every respect.

villeroyboch.com/venticello

Oliver Schweizer PRODUCT DESIGNER

"Delicate horizontal lines lend the collection an air of lightness, while generous shelves and plenty of storage space ensure that it is extremely practical."