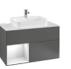

#### SOPHISTICATED STORAGE SOLUTIONS

Sleek fronts with elegant real wood veneers give the Antheus furniture its distinctive character. Its sophisticated storage space concept offers plenty of room for towels and any other utensils needed in the bathroom.

#### FURNISH IN STYLE

High-quality Quaryl® also enables the characteristic faceted edge to be realised on the rim, too. The Theano bath also includes this element, making it a perfect aesthetic match to the Antheus collection. See page 81.