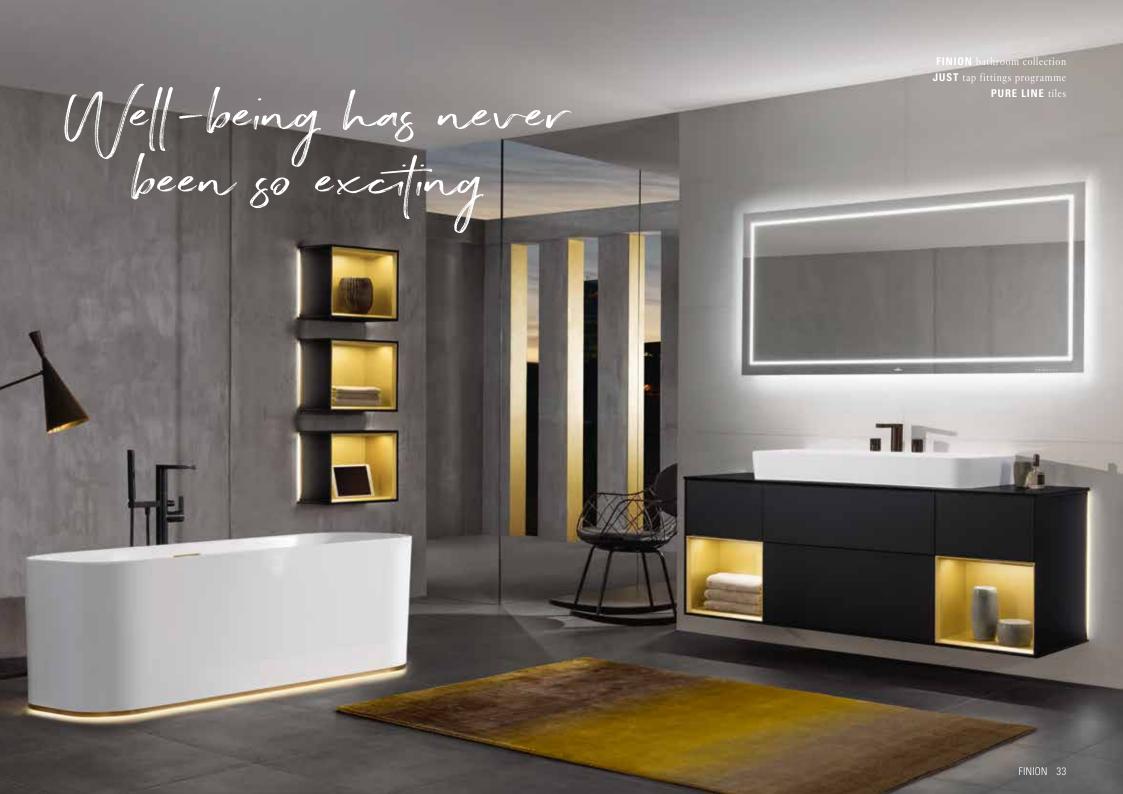

What better place to impressively showcase your personal style than in your own bathroom? Finion's puristic filigree design gives you the freedom to express your personality. Its sophisticated outlines create a luxurious and relaxing atmosphere, evoking a high quality of life. With premium materials such as TitanCeram ceramic, versatile furniture lending itself to a wide range of combinations and clever features, this unique collection sets new standards for aesthetics and wellbeing. Experience Finion – and achieve your aspirations.

#### ATMOSPHERIC HIGHLIGHT

The Emotion feature allows the illuminated LED border to be continuously dimmed from warm white to cool white to set the scene and bathe the bathroom in light. On request, the mirror is available with an anti-fogging function and integrated sound system.

#### A UNIQUE STYLE STATEMENT

An optional illuminated strip around the base of the bath makes it appear to float on a pedestal of light.

DELICATE APPEARANCE
The delicate ceramics are impressive
from every angle. Extremely thin
and yet exceptionally strong edges
and walls lend the washbasins a
sense of minimalist elegance.