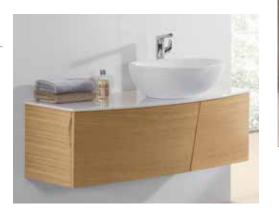

## TEMPTS THE SENSES The elegant blend of the linear edge, sensual sweeping movement and soft, flowing interior attracts attention. The washbasin also looks stylish in the Coal Black BiColour design.

Jeska Hearne STYLIST AND PHOTOGRAPHER

"Fine fabrics such as velvet and silk in silver or gold and high-quality accessories lend your bathroom a seductive charm."

Elegance is more than just beauty. It is also the portrayal of timeless sensuality. The elegant curved lines and sensual details are reflected in the La Belle ceramics. The delicate furniture in White Brilliant Glaze impresses through its external aesthetic, highest manufacturing quality and spacious interior. This is complemented by the comfortable Quaryl® bath, the free-standing model makes an especially extravagant statement. It is also available in a BiColour look with customised panel colour.