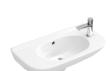

Colours and forms are an expression of personality and a popular way to bring more style to modern interior design. Artis, Villeroy & Boch's premium edition of surface-mounted washbasins, helps you express your personal style. Choose from two shades of white and 15 harmonious colours developed by designer Gesa Hansen and based on the seasonal colours in Paris. Combine your favourite colour with one of four purist, delicate shapes (round, oval, square and rectangular) and use Artis to add your very own personal touch to the bathroom.

### FINE EDGES

The thin walls of the washbasins give the bathroom a timelessly modern ambience. When placed on vanity units from the Legato collection or minimalist consoles, the full visual power of the surface-mounted washbasins is able to unfold.

## PURIST DESIGN

The delicate, clear forms of this edition highlight the premium character. They stand for truly special bathrooms.

Bathrooms are as different as the people who use them. However, there is an ideal washing area for each and every one of them. Whether you have a lot of space or just a little, whether you prefer round or square forms — Loop & Friends adapts to your style and requirements. The perfect match: Loop & Friends baths. See page 86.