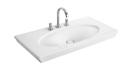

An exquisite composition made from glass, marble and stainless steel

by an elegantly curved stainless steel frame showcases the surface-mounted washbasin.

#### ANTHEUS

The furniture in the Antheus bathroom collection is characterised by clear lines and purist forms. The surface-mounted washbasin is showcased by a stylish, faceted marble countertop that is supported by an elegantly-curved stainless steel frame. Diverse cabinets with real wood veneer in American Walnut or Black Ash and cleverly integrated handles complete the picture. There's more on Antheus on page 18.

#### **ANTHEUS**

Vanity washbasin 1200

Surface-mounted washbasin 650

**DirectFlush washdown WC** wall-mounted 375

free-standing 1750, 1550

Marble countertop with stainless steel frame 1200

Vanity unit with stainless steel frame 1127, 927