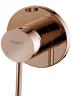

Coloured tapware brings a strong statement into your bathroom. The Sunset colour brings life to any space, giving your bathroom a more designer feel and look.

Balanced and poised, displaying purity of the cylindrical form – reflecting the modern styling of cosmopolitan interiors.

# FEATURES & BENEFITS













#### BASIN MIXER

WELS 5 Star / 6Lpm Mains Pressure #T28089(V) BM224201RG

1 2 3 4



Spout can only be positioned on the left hand sideof the lever.

#### WALL-MOUNTED BASIN MIXER

WELS 5 Star / 5Lpm Mains Pressure #T28083(V) BM244217RG -TRIM BM240017RG - BODY 12-10076RG - OPTIONAL SOFT SQUARE PLATE



4



### SHOWER MIXER SM324237RG - TRIM SM320037RG - BODY



## DURACOLOUR™

With a long lasting superior colour finish. DuraColour™ is guaranteed to bring life to your bathroom for many years to come.

- 4 times harder than chrome
- Will not chip, tarnish, fade or wear off
- Superior corrosion resistance
- Environmentally friendly coating



SUNSET & RGENT SHOWERS & KUHL ACCESSSORIES



**Corner Boston & Severn Roads, Grafton** 

info@paterson.co.nz

paterson.co.nz

(09) 309 3022

PATERSON