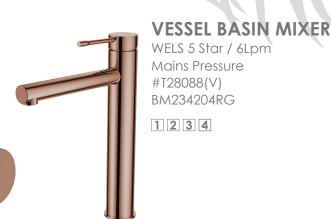

#### BASIN MIXER

WELS 5 Star / 6Lpm Mains Pressure #T28089(V) BM224201RG

1 2 3 4

Spout can only be positioned on the left hand sideof the lever.