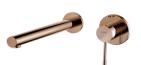

#### WALL-MOUNTED BASIN MIXER

WELS 5 Star / 5Lpm Mains Pressure #T28083(V) BM244217RG -TRIM BM240017RG - BODY 12-10076RG - OPTIONAL SOFT SQUARE PLATE

4