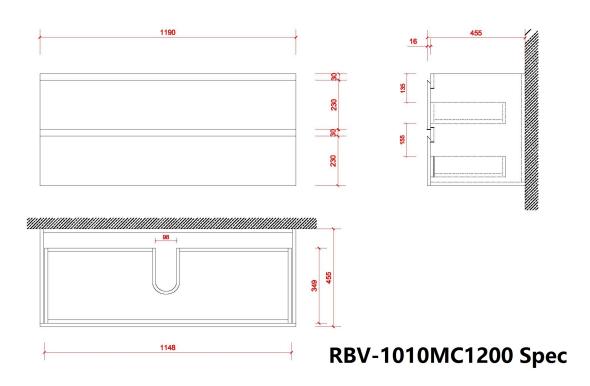

## WALL HUNG VANITY

| BRAND / MODEL          | ROHM Wall Hung Vanity with Ceramic Basin Top – 2x Drawers                                                                                                     |
|------------------------|---------------------------------------------------------------------------------------------------------------------------------------------------------------|
| FINISH                 | White, Dark Oak, Light Oak                                                                                                                                    |
| CODE                   | RBV-1010MCWH(600/750/900/1200)  600mm: 600W x 460D x 520H  7500mm: 750W x 460D x 520H  900mm: 900W x 460D x 520H  1200mm: 1200W x 460D x 520H                 |
| ADDITIONAL INFORMATION | Wall Hung Basin with Ceramic Basin Double drawer with hidden handle 9-layer plywood Domain Puregrain Melamine coating DTC soft close hinges and drawer runner |
| WARRANTY               | 2 Years*                                                                                                                                                      |