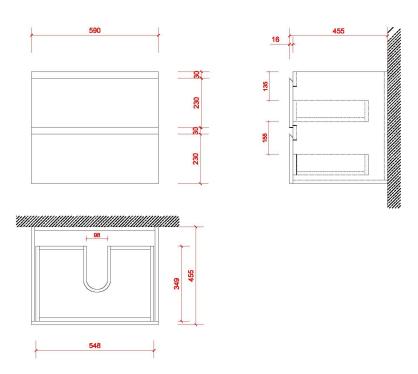

## WALL HUNG VANITY

| BRAND / MODEL          | ROHM Wall Hung Vanity with Ceramic Basin Top – 2x Drawers                                                                                                     |
|------------------------|---------------------------------------------------------------------------------------------------------------------------------------------------------------|
| FINISH                 | White, Dark Oak, Light Oak                                                                                                                                    |
| CODE                   | RBV-1010MCWH(600/750/900/1200)  600mm: 600W x 460D x 520H  7500mm: 750W x 460D x 520H  900mm: 900W x 460D x 520H  1200mm: 1200W x 460D x 520H                 |
| ADDITIONAL INFORMATION | Wall Hung Basin with Ceramic Basin Double drawer with hidden handle 9-layer plywood Domain Puregrain Melamine coating DTC soft close hinges and drawer runner |
| WARRANTY               | 2 Years*                                                                                                                                                      |

RBV-1010MC600 Spec