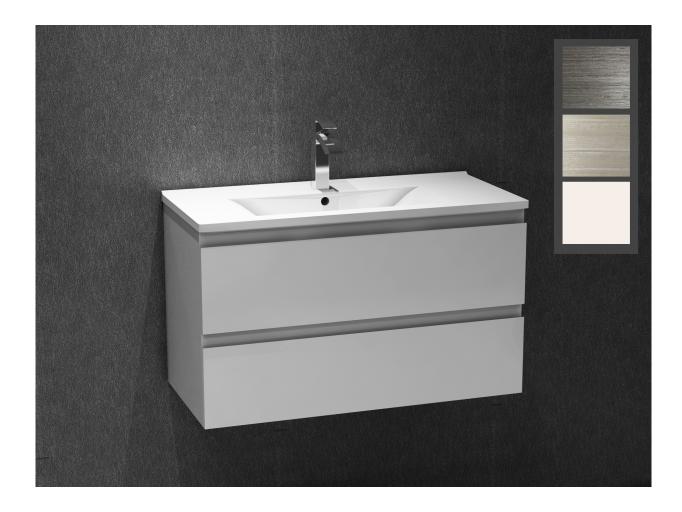

## WALL HUNG VANITY

| BRAND / MODEL          | ROHM Wall Hung Vanity with Ceramic Basin Top – 2x Drawers                                                                                                     |
|------------------------|---------------------------------------------------------------------------------------------------------------------------------------------------------------|
| FINISH                 | White, Dark Oak, Light Oak                                                                                                                                    |
| CODE                   | RBV-1010MCWH(600/750/900/1200)  600mm: 600W x 460D x 520H  7500mm: 750W x 460D x 520H  900mm: 900W x 460D x 520H  1200mm: 1200W x 460D x 520H                 |
| ADDITIONAL INFORMATION | Wall Hung Basin with Ceramic Basin Double drawer with hidden handle 9-layer plywood Domain Puregrain Melamine coating DTC soft close hinges and drawer runner |
| WARRANTY               | 2 Years*                                                                                                                                                      |