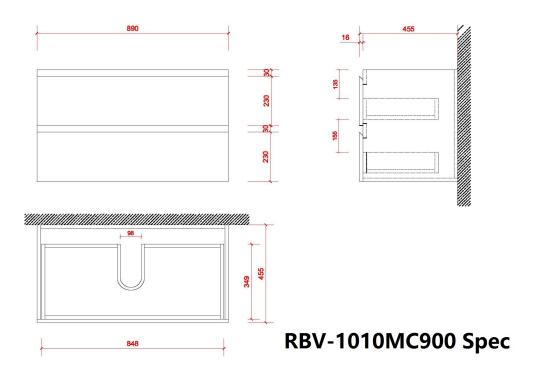

## WALL HUNG VANITY

| BRAND / MODEL          | ROHM Wall Hung Vanity with Ceramic Basin Top – 2x Drawers                                                                                                     |
|------------------------|---------------------------------------------------------------------------------------------------------------------------------------------------------------|
| FINISH                 | White, Dark Oak, Light Oak                                                                                                                                    |
| CODE                   | RBV-1010MCWH(600/750/900/1200)  600mm: 600W x 460D x 520H  7500mm: 750W x 460D x 520H  900mm: 900W x 460D x 520H  1200mm: 1200W x 460D x 520H                 |
| ADDITIONAL INFORMATION | Wall Hung Basin with Ceramic Basin Double drawer with hidden handle 9-layer plywood Domain Puregrain Melamine coating DTC soft close hinges and drawer runner |
| WARRANTY               | 2 Years*                                                                                                                                                      |