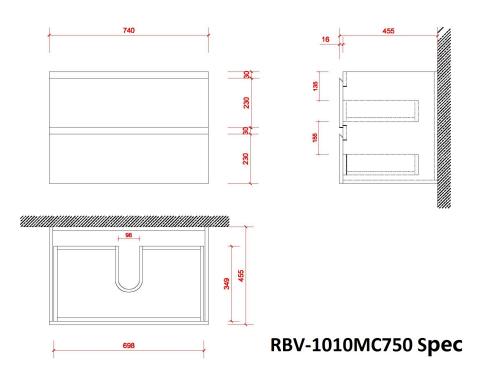

## WALL HUNG VANITY

| BRAND / MODEL          | ROHM Wall Hung Vanity with Ceramic Basin Top – 2x Drawers                                                                                                     |
|------------------------|---------------------------------------------------------------------------------------------------------------------------------------------------------------|
| FINISH                 | White, Dark Oak, Light Oak                                                                                                                                    |
| CODE                   | RBV-1010MCWH(600/750/900/1200)  600mm: 600W x 460D x 520H  7500mm: 750W x 460D x 520H  900mm: 900W x 460D x 520H  1200mm: 1200W x 460D x 520H                 |
| ADDITIONAL INFORMATION | Wall Hung Basin with Ceramic Basin Double drawer with hidden handle 9-layer plywood Domain Puregrain Melamine coating DTC soft close hinges and drawer runner |
| WARRANTY               | 2 Years*                                                                                                                                                      |