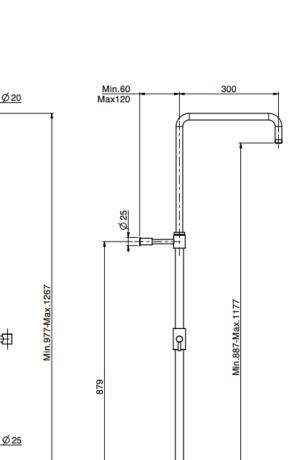

## **FIMA AQUEDUCT THERMOSTATIC SHOWER COLUMN**

202 G1/2

82

PATERSON

NEW ZEALAND 1955

| BRAND / MODEL  | Fima Aqueduct Thermostatic Shower Column                                                                                        |
|----------------|---------------------------------------------------------------------------------------------------------------------------------|
| CODE           | F4285/R259CR                                                                                                                    |
| FINISH         | Polished Chrome                                                                                                                 |
| SPECIFICATIONS | 2 Eccentric couplies $\ensuremath{\mathscr{U}}''$ ; Metal handles; Water saving 50%; Adjustable height column; Diverting Handle |
| WARRANTY       | 15 Years*                                                                                                                       |
| WELS RATING    | Mains pressure - WELS 3 Star Water Efficiency 9L/min Water Consumption                                                          |