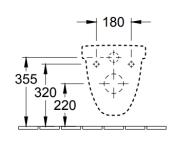

## WASHDOWN TOILET VITA, RIMLESS OVAL

| BRAND / MODEL  | Villeroy & Boch O.Novo – Vita Washdown Toilet Vita, rimless Oval                                                                                                                                                                |
|----------------|---------------------------------------------------------------------------------------------------------------------------------------------------------------------------------------------------------------------------------|
| CODE           | 4601 R0 01                                                                                                                                                                                                                      |
| DIMENSIONS     | 360 x 700 mm                                                                                                                                                                                                                    |
| WEIGHT         | 22 Kg                                                                                                                                                                                                                           |
| SPECIFICATIONS | DirectFlush. Sanitary porcelain. not suitable for installation with flush valves. incl. extended 400 mm long inlet connector. EN 997, DIN 18040. in accordance with DIN 18040. recommended for persons with restricted mobility |
| WELS RATING    | Half Flush: 3L Full Flush: 4.5L                                                                                                                                                                                                 |