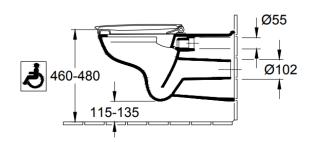

## WASHDOWN TOILET VITA, RIMLESS OVAL

| BRAND / MODEL  | Villeroy & Boch O.Novo – Vita Washdown Toilet Vita, rimless Oval                                                                                                                                                                |
|----------------|---------------------------------------------------------------------------------------------------------------------------------------------------------------------------------------------------------------------------------|
| CODE           | 4601 R0 01                                                                                                                                                                                                                      |
| DIMENSIONS     | 360 x 700 mm                                                                                                                                                                                                                    |
| WEIGHT         | 22 Kg                                                                                                                                                                                                                           |
| SPECIFICATIONS | DirectFlush. Sanitary porcelain. not suitable for installation with flush valves. incl. extended 400 mm long inlet connector. EN 997, DIN 18040. in accordance with DIN 18040. recommended for persons with restricted mobility |
| WELS RATING    | Half Flush: 3L Full Flush: 4.5L                                                                                                                                                                                                 |