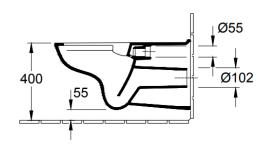

## WASHDOWN TOILET VITA, RIMLESS OVAL

| BRAND / MODEL  | Villeroy & Boch O.Novo – Vita Washdown Toilet Vita, rimless Oval                                                                                                                                                                |
|----------------|---------------------------------------------------------------------------------------------------------------------------------------------------------------------------------------------------------------------------------|
| CODE           | 4601 R0 01                                                                                                                                                                                                                      |
| DIMENSIONS     | 360 x 700 mm                                                                                                                                                                                                                    |
| WEIGHT         | 22 Kg                                                                                                                                                                                                                           |
| SPECIFICATIONS | DirectFlush. Sanitary porcelain. not suitable for installation with flush valves. incl. extended 400 mm long inlet connector. EN 997, DIN 18040. in accordance with DIN 18040. recommended for persons with restricted mobility |
| WELS RATING    | Half Flush: 3L Full Flush: 4.5L                                                                                                                                                                                                 |