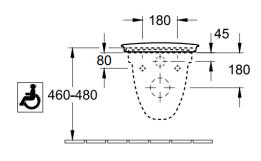

## WASHDOWN TOILET VITA, RIMLESS OVAL

| BRAND / MODEL  | Villeroy & Boch O.Novo – Vita Washdown Toilet Vita, rimless Oval                                                                                                                                                                |
|----------------|---------------------------------------------------------------------------------------------------------------------------------------------------------------------------------------------------------------------------------|
| CODE           | 4601 R0 01                                                                                                                                                                                                                      |
| DIMENSIONS     | 360 x 700 mm                                                                                                                                                                                                                    |
| WEIGHT         | 22 Kg                                                                                                                                                                                                                           |
| SPECIFICATIONS | DirectFlush. Sanitary porcelain. not suitable for installation with flush valves. incl. extended 400 mm long inlet connector. EN 997, DIN 18040. in accordance with DIN 18040. recommended for persons with restricted mobility |
| WELS RATING    | Half Flush: 3L Full Flush: 4.5L                                                                                                                                                                                                 |