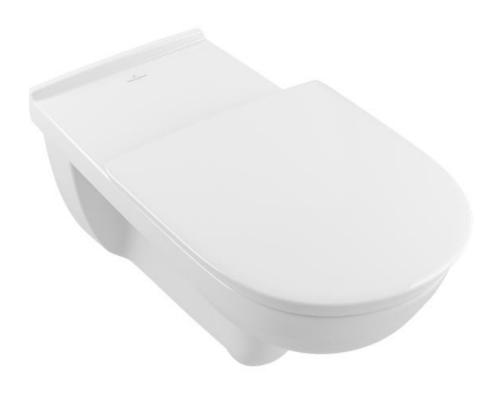

## WASHDOWN TOILET VITA, RIMLESS OVAL

| BRAND / MODEL  | Villeroy & Boch O.Novo – Vita Washdown Toilet Vita, rimless Oval                                                                                                                                                                |
|----------------|---------------------------------------------------------------------------------------------------------------------------------------------------------------------------------------------------------------------------------|
| CODE           | 4601 R0 01                                                                                                                                                                                                                      |
| DIMENSIONS     | 360 x 700 mm                                                                                                                                                                                                                    |
| WEIGHT         | 22 Kg                                                                                                                                                                                                                           |
| SPECIFICATIONS | DirectFlush. Sanitary porcelain. not suitable for installation with flush valves. incl. extended 400 mm long inlet connector. EN 997, DIN 18040. in accordance with DIN 18040. recommended for persons with restricted mobility |
| WELS RATING    | Half Flush: 3L Full Flush: 4.5L                                                                                                                                                                                                 |