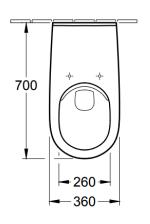

## WASHDOWN TOILET VITA, RIMLESS OVAL

| BRAND / MODEL  | Villeroy & Boch O.Novo – Vita Washdown Toilet Vita, rimless Oval                                                                                                                                                                |
|----------------|---------------------------------------------------------------------------------------------------------------------------------------------------------------------------------------------------------------------------------|
| CODE           | 4601 R0 01                                                                                                                                                                                                                      |
| DIMENSIONS     | 360 x 700 mm                                                                                                                                                                                                                    |
| WEIGHT         | 22 Kg                                                                                                                                                                                                                           |
| SPECIFICATIONS | DirectFlush. Sanitary porcelain. not suitable for installation with flush valves. incl. extended 400 mm long inlet connector. EN 997, DIN 18040. in accordance with DIN 18040. recommended for persons with restricted mobility |
| WELS RATING    | Half Flush: 3L Full Flush: 4.5L                                                                                                                                                                                                 |