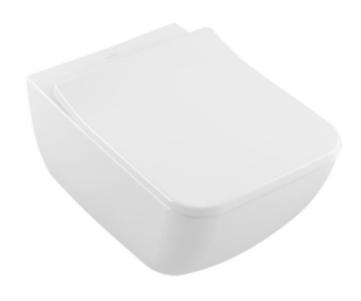

### **VENTICELLO**

## **RIMLESS WALL HUNG PAN**

#### 4611R0

| BRAND / MODEL  | Villeroy & Boch Venticello – Rimless Wall Hung Pan                                                                                                                                                                                                    |
|----------------|-------------------------------------------------------------------------------------------------------------------------------------------------------------------------------------------------------------------------------------------------------|
| CODE           | 4611C                                                                                                                                                                                                                                                 |
| DIMENSIONS     | 375mm x 560mm                                                                                                                                                                                                                                         |
| WEIGHT         | 22.9kg                                                                                                                                                                                                                                                |
| SPECIFICATIONS | DirectFlush; Sanitary Porcelain; Also available in CeramicPlus; Not suitable for installation with flush valves; Incl. fastening set "SupraFix 2.0" with water-saving AQUAREDUCT® System Installation: Wall-mounted Outlet: Horizontal outlet Leed: 4 |
| WARRANTY       | 5 Years Ceramics                                                                                                                                                                                                                                      |
| FLUSH VOLUME   | 3L Half Flush / 4.5L Full flush                                                                                                                                                                                                                       |