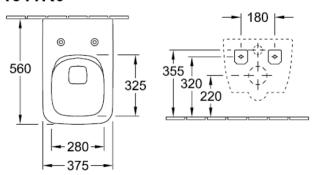

# VILLEROY & BOCH

#### PATERSON

### **VENTICELLO**

## **RIMLESS WALL HUNG PAN**



#### 4611R0







| BRAND / MODEL  | Villeroy & Boch Venticello – Rimless Wall Hung Pan                                                                                                                                                                                                    |
|----------------|-------------------------------------------------------------------------------------------------------------------------------------------------------------------------------------------------------------------------------------------------------|
| CODE           | 4611C