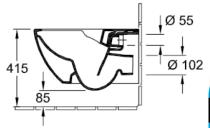

# VILLEROY & BOCH

#### PATERSON

### **VENTICELLO**

## **RIMLESS WALL HUNG PAN**



#### 4611R0







| BRAND / MODEL  | Villeroy & Boch Venticello – Rimless Wall Hung Pan                                                                                                                                                                                                    |
|----------------|-------------------------------------------------------------------------------------------------------------------------------------------------------------------------------------------------------------------------------------------------------|
| CODE           | 4611C