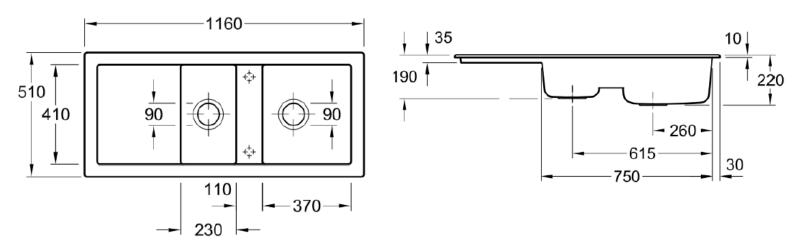

## SUBWAY 80 Kitchen Sink — Built in Bowl

| BRAND / MODEL  | Villeroy & Boch Subway 80 – Kitchen sink – Built-In Bowl                                                                                          |
|----------------|---------------------------------------------------------------------------------------------------------------------------------------------------|
| CODE           | 6726 01 R1                                                                                                                                        |
| DIMENSIONS     | 1160 x 510mm                                                                                                                                      |
| WEIGHT         | 29.4 kg                                                                                                                                           |
| SPECIFICATIONS | Includes Waste System Basket Strainer. The sink is reversible, 2 Basins - closeable                                                               |
| INSTALLATION   | For surface-mounted installation. Required size of worktop: 113 x 48cm. Minimum width of undersink cabinet: 80cm. 2 Prescored holes for fittings. |