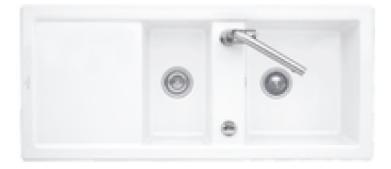

## SUBWAY 80 Kitchen Sink — Built in Bowl

| BRAND / MODEL  | Villeroy & Boch Subway 80 – Kitchen sink – Built-In Bowl                                                                                          |
|----------------|---------------------------------------------------------------------------------------------------------------------------------------------------|
| CODE           | 6726 01 R1                                                                                                                                        |
| DIMENSIONS     | 1160 x 510mm                                                                                                                                      |
| WEIGHT         | 29.4 kg                                                                                                                                           |
| SPECIFICATIONS | Includes Waste System Basket Strainer. The sink is reversible, 2 Basins - closeable                                                               |
| INSTALLATION   | For surface-mounted installation. Required size of worktop: 113 x 48cm. Minimum width of undersink cabinet: 80cm. 2 Prescored holes for fittings. |