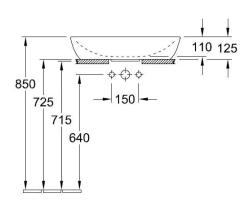

## OVAL BASIN

610

| BRAND / MODEL               | Villeroy & Boch Artis – Oval Basin                                                                |
|-----------------------------|---------------------------------------------------------------------------------------------------|
| FINISH                      | Color: White ; Material: TitanCeram                                                               |
| DESCRIPTION                 | TitanCeram, CeramicPlus, Furniture Programme LEGATO to match                                      |
| CODE                        | 4198 61 01                                                                                        |
| DIMENSIONS                  | 610mm x 410mm                                                                                     |
| WEIGHT                      | 10.65kg                                                                                           |
| TAP FITTING/TAP HOLE REMARK | For wall-mounted washbasin mixers or tall pillar tap fittings, without tap hole area              |
| OVERFLOW REMARK             | Without overflow, please note: uncloseable outlet valve must be used with models without overflow |