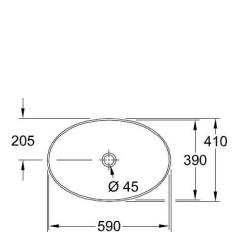

## OVAL BASIN

610

| BRAND / MODEL               | Villeroy & Boch Artis – Oval Basin                                                                |
|-----------------------------|---------------------------------------------------------------------------------------------------|
| FINISH                      | Color: White ; Material: TitanCeram                                                               |
| DESCRIPTION                 | TitanCeram, CeramicPlus, Furniture Programme LEGATO to match                                      |
| CODE                        | 4198 61 01                                                                                        |
| DIMENSIONS                  | 610mm x 410mm                                                                                     |
| WEIGHT                      | 10.65kg                                                                                           |
| TAP FITTING/TAP HOLE REMARK | For wall-mounted washbasin mixers or tall pillar tap fittings, without tap hole area              |
| OVERFLOW REMARK             | Without overflow, please note: uncloseable outlet valve must be used with models without overflow |