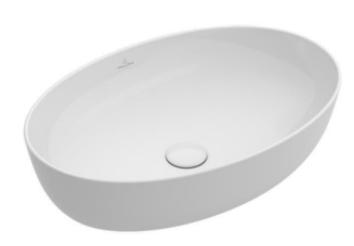

## OVAL BASIN

610

| BRAND / MODEL               | Villeroy & Boch Artis – Oval Basin                                                                |
|-----------------------------|---------------------------------------------------------------------------------------------------|
| FINISH                      | Color: White ; Material: TitanCeram                                                               |
| DESCRIPTION                 | TitanCeram, CeramicPlus, Furniture Programme LEGATO to match                                      |
| CODE                        | 4198 61 01                                                                                        |
| DIMENSIONS                  | 610mm x 410mm                                                                                     |
| WEIGHT                      | 10.65kg                                                                                           |
| TAP FITTING/TAP HOLE REMARK | For wall-mounted washbasin mixers or tall pillar tap fittings, without tap hole area              |
| OVERFLOW REMARK             | Without overflow, please note: uncloseable outlet valve must be used with models without overflow |