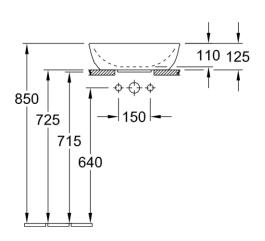

## SURFACE-MOUNTED WASHBASIN

PATERSON

NEW ZEALAND 1955

| BRAND / MODEL               | Villeroy & Boch Artis – Surface-Mounted Washbasin                                                |
|-----------------------------|--------------------------------------------------------------------------------------------------|
| FINISH                      | Color: White ; Material: TitanCeram                                                              |
| DESCRIPTION                 | TitanCeram, CeramicPlus, Furniture Programme LEGATO to match                                     |
| CODE                        | 4179 43 01                                                                                       |
| DIMENSIONS                  | Diameter: 430mm Round                                                                            |
| WEIGHT                      | 7.8kg                                                                                            |
| TAP FITTING/TAP HOLE REMARK | For wall-mounted washbasin mixers or tall pillar tap fittings, without tap hole area             |
| OVERFLOW REMARK             | Without overflow, please note: unclosable outlet valve must be used with models without overflow |