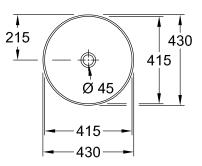

## SURFACE-MOUNTED WASHBASIN

PATERSON

NEW ZEALAND 1955

| BRAND / MODEL               | Villeroy & Boch Artis – Surface-Mounted Washbasin                                                |
|-----------------------------|--------------------------------------------------------------------------------------------------|
| FINISH                      | Color: White ; Material: TitanCeram                                                              |
| DESCRIPTION                 | TitanCeram, CeramicPlus, Furniture Programme LEGATO to match                                     |
| CODE                        | 4179 43 01                                                                                       |
| DIMENSIONS                  | Diameter: 430mm Round                                                                            |
| WEIGHT                      | 7.8kg                                                                                            |
| TAP FITTING/TAP HOLE REMARK | For wall-mounted washbasin mixers or tall pillar tap fittings, without tap hole area             |
| OVERFLOW REMARK             | Without overflow, please note: unclosable outlet valve must be used with models without overflow |