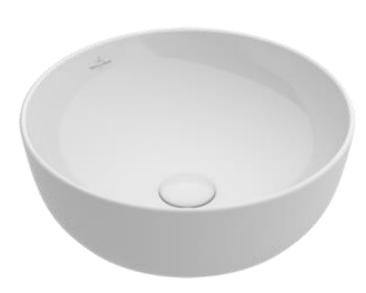

## SURFACE-MOUNTED WASHBASIN

PATERSON

NEW ZEALAND 1955

| BRAND / MODEL               | Villeroy & Boch Artis – Surface-Mounted Washbasin                                                |
|-----------------------------|--------------------------------------------------------------------------------------------------|
| FINISH                      | Color: White ; Material: TitanCeram                                                              |
| DESCRIPTION                 | TitanCeram, CeramicPlus, Furniture Programme LEGATO to match                                     |
| CODE                        | 4179 43 01                                                                                       |
| DIMENSIONS                  | Diameter: 430mm Round                                                                            |
| WEIGHT                      | 7.8kg                                                                                            |
| TAP FITTING/TAP HOLE REMARK | For wall-mounted washbasin mixers or tall pillar tap fittings, without tap hole area             |
| OVERFLOW REMARK             | Without overflow, please note: unclosable outlet valve must be used with models without overflow |