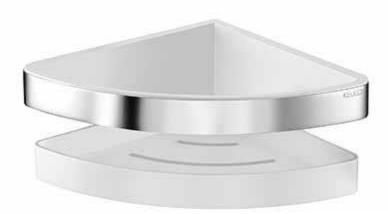

## SHOWER BASKET FOR CORNER INSTALLATION

| BRAND / MODEL          | Keuco Moll – Shower Basket for Corner Installation                                                                                                      |
|------------------------|---------------------------------------------------------------------------------------------------------------------------------------------------------|
| CODE                   | 12757010000                                                                                                                                             |
| FINISH                 | Chrome-plated; White color                                                                                                                              |
| DIMENSIONS             | Depth: 180mm; Height: 80mm; Leg Length: 180mm                                                                                                           |
| ADDITIONAL INFORMATION | Soap resistant, Break-proof, UV-protected, Easy to clean, Corrosion-free mounting material. The shower basket is fitted with four hidden fixing points. |
| OVERFLOW REMARK        | With overflow                                                                                                                                           |
| INSTALLATION           | Floor-standing, Back to Wall                                                                                                                            |