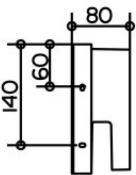

## SHOWER BASKET FOR CORNER INSTALLATION

| BRAND / MODEL          | Keuco Moll – Shower Basket for Corner Installation                                                                                                      |
|------------------------|---------------------------------------------------------------------------------------------------------------------------------------------------------|
| CODE                   | 12757010000                                                                                                                                             |
| FINISH                 | Chrome-plated; White color                                                                                                                              |
| DIMENSIONS             | Depth: 180mm; Height: 80mm; Leg Length: 180mm                                                                                                           |
| ADDITIONAL INFORMATION | Soap resistant, Break-proof, UV-protected, Easy to clean, Corrosion-free mounting material. The shower basket is fitted with four hidden fixing points. |
| OVERFLOW REMARK        | With overflow                                                                                                                                           |
| INSTALLATION           | Floor-standing, Back to Wall                                                                                                                            |