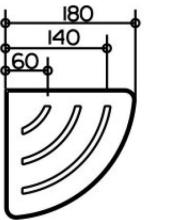

## SHOWER BASKET FOR CORNER INSTALLATION

| BRAND / MODEL          | Keuco Moll – Shower Basket for Corner Installation                                                                                                      |
|------------------------|---------------------------------------------------------------------------------------------------------------------------------------------------------|
| CODE                   | 12757010000                                                                                                                                             |
| FINISH                 | Chrome-plated; White color                                                                                                                              |
| DIMENSIONS             | Depth: 180mm; Height: 80mm; Leg Length: 180mm                                                                                                           |
| ADDITIONAL INFORMATION | Soap resistant, Break-proof, UV-protected, Easy to clean, Corrosion-free mounting material. The shower basket is fitted with four hidden fixing points. |
| OVERFLOW REMARK        | With overflow                                                                                                                                           |
| INSTALLATION           | Floor-standing, Back to Wall                                                                                                                            |