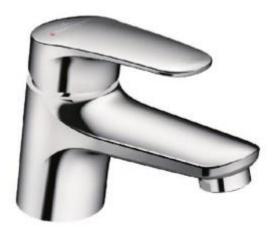

## **VILLEROY & BOCH O.NOVO START BASIN MIXER**

| BRAND / MODEL            | Villeroy & Boch O.Novo Start – Single Lever Basin Mixer with Raised Base      |
|--------------------------|-------------------------------------------------------------------------------|
| FINISH                   | Polished Chrome                                                               |
| WATER FLOW               | Max. 5 I/min                                                                  |
| CARTRIDGE                | 35mm with ceramic disc                                                        |
| FAUCET HEIGHT            | 104mm                                                                         |
| AERATOR HEIGHT           | 50mm                                                                          |
| PROJECTION OF SPOUT      | 107mm                                                                         |
| CLICK-CLACK POP-UP WASTE | Without                                                                       |
| AERATOR                  | Smart Lime Cleaning (SLC), Pressure Compensating (PCA), M24 x 1 – male thread |
| FAUCET MATERIAL          | Low Lead Brass                                                                |
| RED/BLUE INDEXING        | On Lever                                                                      |
| SUPPLY HOSES             | 2 x M10 x G 3/8" screw-in high pressure hoses                                 |
| SALT SPRAY TEST          | 200 hours (according EN 248)                                                  |
| CODE                     | TVW10514311061                                                                |