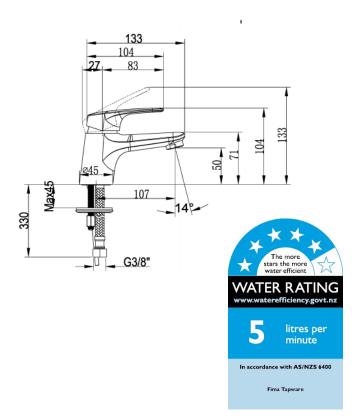

## **VILLEROY & BOCH O.NOVO START BASIN MIXER**

| BRAND / MODEL            | Villeroy & Boch O.Novo Start – Single Lever Basin Mixer with Raised Base      |
|--------------------------|-------------------------------------------------------------------------------|
| FINISH                   | Polished Chrome                                                               |
| WATER FLOW               | Max. 5 I/min                                                                  |
| CARTRIDGE                | 35mm with ceramic disc                                                        |
| FAUCET HEIGHT            | 104mm                                                                         |
| AERATOR HEIGHT           | 50mm                                                                          |
| PROJECTION OF SPOUT      | 107mm                                                                         |
| CLICK-CLACK POP-UP WASTE | Without                                                                       |
| AERATOR                  | Smart Lime Cleaning (SLC), Pressure Compensating (PCA), M24 x 1 – male thread |
| FAUCET MATERIAL          | Low Lead Brass                                                                |
| RED/BLUE INDEXING        | On Lever                                                                      |
| SUPPLY HOSES             | 2 x M10 x G 3/8" screw-in high pressure hoses                                 |
| SALT SPRAY TEST          | 200 hours (according EN 248)                                                  |
| CODE                     | TVW10514311061                                                                |