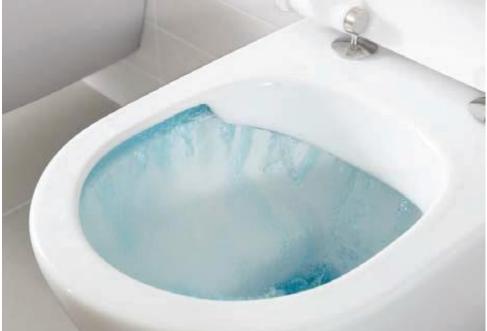

Optional: Slim Seat

| HYGIENE    | <ul> <li>Simple care and immaculate cleaning thanks to the open rim</li> <li>The inside of the bowl is flushed completely</li> <li>Precise, splash-free flow of water right up to the open rim</li> </ul> |
|------------|-----------------------------------------------------------------------------------------------------------------------------------------------------------------------------------------------------------|
| EFFICIENCY | <ul><li>Ideal water flow for maximum flushing effect</li><li>Water-saving with a flushing volume of only 3 or 4.5 L</li></ul>                                                                             |
| DESIGN     | <ul><li>Attractive, timeless design</li><li>Can easily be incorporated into any bathroom</li></ul>                                                                                                        |