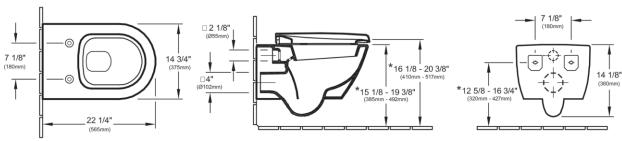

## WALL HUNG TOILET SUITE DIRECT RIMLESS FLUSH

| BRAND / MODEL  | Villeroy & Boch Subway 2.0 – Wall Hung Toilet Suite Direct Rimless Flush                                                                                                          |
|----------------|-----------------------------------------------------------------------------------------------------------------------------------------------------------------------------------|
| CODE           | 5614 R0 01 – Wall Hung Toilet ; 9M68 S1 01 – Seat ; 9M65 S1 01 – Slim Seat                                                                                                        |
| SPECIFICATIONS | German dual flush mechanism; Rapid & extremely quiet fill valve; High quality seat & cover; Concealed rear water inlet; Featuring Villeroy & Boch DirectFlush; Rimless technology |
| WARRANTY       | 5 Years*                                                                                                                                                                          |
| WELS RATING    | 4 Star: 4.5/3LT                                                                                                                                                                   |