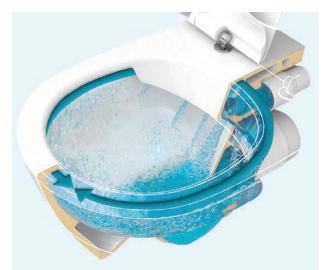

Optional: Slim Seat

| HYGIENE    | <ul> <li>Simple care and immaculate cleaning thanks to the open rim</li> <li>The inside of the bowl is flushed completely</li> <li>Precise, splash-free flow of water right up to the open rim</li> </ul> |
|------------|-----------------------------------------------------------------------------------------------------------------------------------------------------------------------------------------------------------|
| EFFICIENCY | <ul><li>Ideal water flow for maximum flushing effect</li><li>Water-saving with a flushing volume of only 3 or 4.5 L</li></ul>                                                                             |
| DESIGN     | <ul><li>Attractive, timeless design</li><li>Can easily be incorporated into any bathroom</li></ul>                                                                                                        |