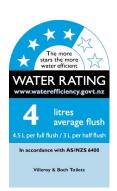

## WALL HUNG TOILET SUITE DIRECT RIMLESS FLUSH

| BRAND / MODEL  | Villeroy & Boch Subway 2.0 – Wall Hung Toilet Suite Direct Rimless Flush                                                                                                          |
|----------------|-----------------------------------------------------------------------------------------------------------------------------------------------------------------------------------|
| CODE           | 5614 R0 01 – Wall Hung Toilet ; 9M68 S1 01 – Seat ; 9M65 S1 01 – Slim Seat                                                                                                        |
| SPECIFICATIONS | German dual flush mechanism; Rapid & extremely quiet fill valve; High quality seat & cover; Concealed rear water inlet; Featuring Villeroy & Boch DirectFlush; Rimless technology |
| WARRANTY       | 5 Years*                                                                                                                                                                          |
| WELS RATING    | 4 Star: 4.5/3LT                                                                                                                                                                   |