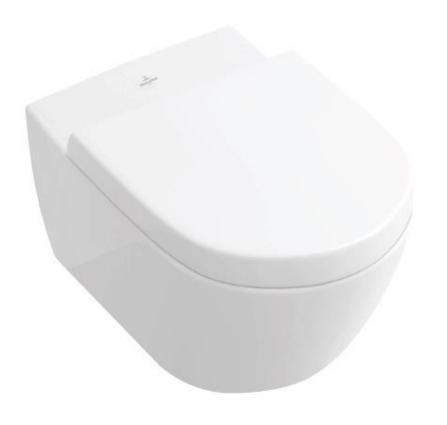

## **VILLEROY & BOCH**

## PATERSON

## **SUBWAY 2.0**

## WALL HUNG TOILET SUITE DIRECT RIMLESS FLUSH

| BRAND / MODEL  | Villeroy & Boch Subway 2.0 – Wall Hung Toilet Suite Direct Rimless Flush                                                                                                          |
|----------------|-----------------------------------------------------------------------------------------------------------------------------------------------------------------------------------|
| CODE           | 5614 R0 01 – Wall Hung Toilet ; 9M68 S1 01 – Seat ; 9M65 S1 01 – Slim Seat                                                                                                        |
| SPECIFICATIONS | German dual flush mechanism; Rapid & extremely quiet fill valve; High quality seat & cover; Concealed rear water inlet; Featuring Villeroy & Boch DirectFlush; Rimless technology |
| WARRANTY       | 5 Years*                                                                                                                                                                          |
| WELS RATING    | 4 Star: 4.5/3LT                                                                                                                                                                   |