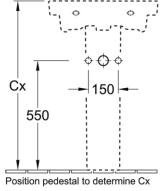

## 280 200 **♦ ‡** +++++ 440 ۱ 850 280 $\oplus \phi$ 790 ł 150 -705 430 550 550

| BRAND / MODEL          | Villeroy & Boch Subway 2.0 – Washbasin                                                 |
|------------------------|----------------------------------------------------------------------------------------|
| CODE                   | 7113 55 01                                                                             |
| DIMENSIONS             | 550mm x 470mm                                                                          |
| ADDITIONAL INFORMATION | Pedestal Product Code: 5243 00 01 ; Optional Extra Trap Cover Product Code: 5244 00 01 |
| WARRANTY               | 5 Years*                                                                               |