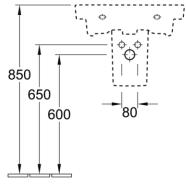

## 280 200 **♦ ‡** +++++ 440 ۱ 850 280 $\oplus \phi$ 790 ł 150 -705 430 550 550

| BRAND / MODEL          | Villeroy & Boch Subway 2.0 – Washbasin                                                 |
|------------------------|----------------------------------------------------------------------------------------|
| CODE                   | 7113 55 01                                                                             |
| DIMENSIONS             | 550mm x 470mm                                                                          |
| ADDITIONAL INFORMATION | Pedestal Product Code: 5243 00 01 ; Optional Extra Trap Cover Product Code: 5244 00 01 |
| WARRANTY               | 5 Years*                                                                               |