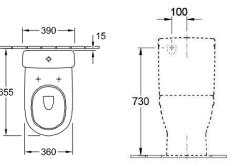

## **VILLEROY & BOCH**

## PATERSON

## 0.NOVO

## BACK TO THE WALL SUITE









| BRAND / MODEL  | Villeroy & Boch O.Novo – Back to the wall suite                                                                                                   |
|----------------|---------------------------------------------------------------------------------------------------------------------------------------------------|
| FINISH         | White Sanitary Ceramic – Alpine White                                                                                                             |
| CODE           | 5658C11                                                                                                                                           |
| SET OUT        | Universal S or P Trap – P trap set out 180mm, S Trap set out 50-190mm.<br>Optional S trap outlet bend avail