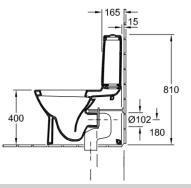

## **VILLEROY & BOCH**

## PATERSON

## 0.NOVO

## BACK TO THE WALL SUITE









| BRAND / MODEL  | Villeroy & Boch O.Novo – Back to the wall suite                                                                                                   |
|----------------|---------------------------------------------------------------------------------------------------------------------------------------------------|
| FINISH         | White Sanitary Ceramic – Alpine White                                                                                                             |
| CODE           | 5658C11                                                                                                                                           |
| SET OUT        | Universal S or P Trap – P trap set out 180mm, S Trap set out 50-190mm.<br>Optional S trap outlet bend availab