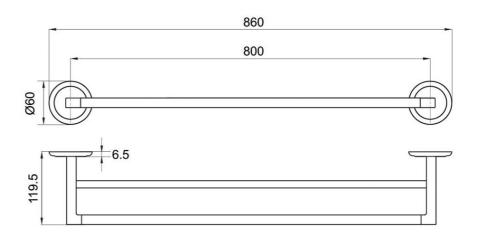

## **Technical Specification**

#### **Additional Notes**

Backing flange & triple fixing included

Note: All dimensions are in millimetres and are subject to normal manufacturing variations. It is reccommended to use the physical product measurements for cut-outs and rough-ins as the technical details shown may differ from the actual product. Use acetic cured silicone sealant. Do not use epoxy type adhesives. Clean with damp cloth. Do not use abrasive cleaners, liquids or pastes.