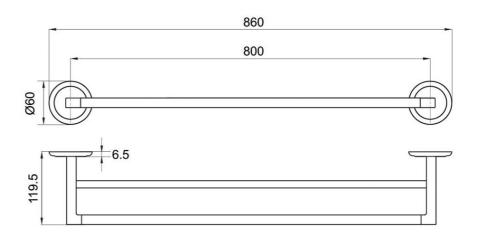

## **Technical Specification**

#### **Additional Notes**

Backing flange & triple fixing included

Note: All dimensions are in millimetres and are subject to normal manufacturing variations. It is recommended to use the physical product measurements for cut-outs and rough-ins as the technical details shown may differ from the actual product. Use acetic cured silicone sealant. Do not use epoxy type adhesives. Clean with damp cloth. Do not use abrasive cleaners, liquids or pastes.