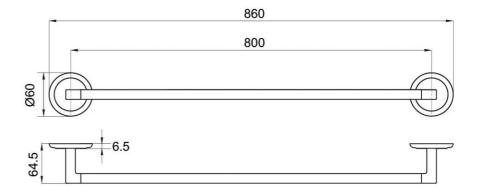

### **Technical Specification**

#### **Additional Notes**

Backing flange & triple fixing included

Note: All dimensions are in millimetres and are subject to normal manufacturing variations. It is reccommended to use the physical product measurements for cut-outs and rough-ins as the technical details shown may differ from the actual product. Use acetic cured silicone sealant. Do not use epoxy type adhesives. Clean with damp cloth. Do not use abrasive cleaners, liquids or pastes.