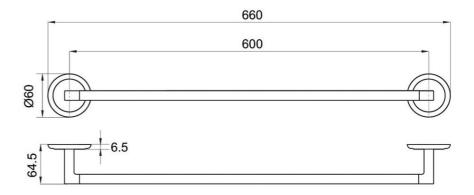

### **Technical Specification**

#### **Additional Notes**

Backing flange & triple fixing included

Note: All dimensions are in millimetres and are subject to normal manufacturing variations. It is reccommended to use the physical product measurements for cut-outs and rough-ins as the technical details shown may differ from the actual product. Use acetic cured silicone sealant. Do not use epoxy type adhesives. Clean with damp cloth. Do not use abrasive cleaners, liquids or pastes.