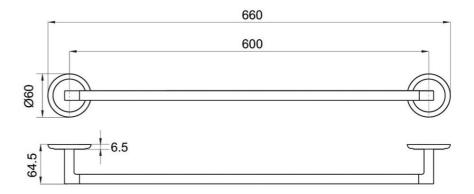

#### **Technical Specification**

#### **Additional Notes**

Backing flange & triple fixing included

Note: All dimensions are in millimetres and are subject to normal manufacturing variations. It is reccommended to use the physical product measurements for cut-outs and rough-ins as the technical details shown may differ from the actual product. Use acetic cured silicone sealant. Do not use epoxy type adhesives. Clean with damp cloth. Do not use abrasive cleaners, liquids or pastes.