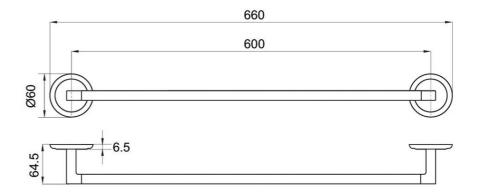

### **Technical Specification**

#### **Additional Notes**

Backing flange & triple fixing included

Note: All dimensions are in millimetres and are subject to normal manufacturing variations. It is reccommended to use the physical product measurements for cut-outs and rough-ins as the technical details shown may differ from the actual product. Use acetic cured silicone sealant. Do not use epoxy type adhesives. Clean with damp cloth. Do not use abrasive cleaners, liquids or pastes.