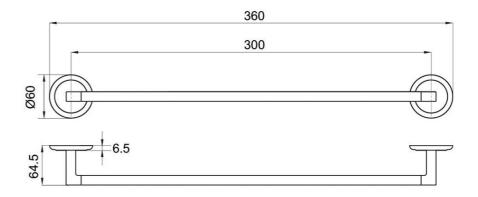

#### **Technical Specification**

#### **Additional Notes**

Backing flange & triple fixing included

Note: All dimensions are in millimetres and are subject to normal manufacturing variations. It is reccommended to use the physical product measurements for cut-outs and rough-ins as the technical details shown may differ from the actual product. Use acetic cured silicone sealant. Do not use epoxy type adhesives. Clean with damp cloth. Do not use abrasive cleaners, liquids or pastes.