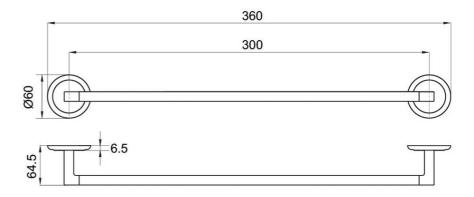

# Avia 2.0 300mm Towel Rail

# Product Image Product Details

**Code:** 8373061B Brand: Villeroy & Boch

Range: Avia 2.0 Warranty: 5 Years\*



#### **Additional Features**

### **Technical Specification**

# **Required Product**

#### **Recommended Products**

#### **Additional Notes**

Backing flange & triple fixing included



Note: All dimensions are in millimetres and are subject to normal manufacturing variations. It is reccommended to use the physical product measurements for cut-outs and rough-ins as the technical details shown may differ from the actual product. Use acetic cured silicone sealant. Do not use epoxy type adhesives. Clean with damp cloth. Do not use abrasive cleaners, liquids or pastes.