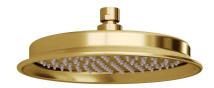

## **Technical Specification**

#### **Additional Notes**

- 230Ø Overhead
- Easy Clean Silicon Nozzles
- Shower Arm Not Included
- Matching Tapware & Accessories

Note: All dimensions are in millimetres and are subject to normal manufacturing variations. It is reccommended to use the physical product measurements for cut-outs and rough-ins as the technical details shown may differ from the actual product. Use acetic cured silicone sealant. Do not use epoxy type adhesives. Clean with damp cloth. Do not use abrasive cleaners, liquids or pastes.