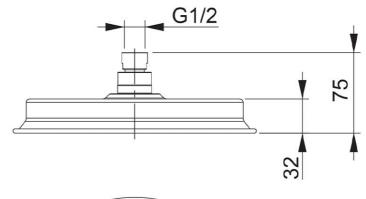

## **Technical Specification**

#### **Additional Notes**

- 230Ø Overhead
- Easy Clean Silicon Nozzles
- Shower Arm Not Included
- Matching Tapware & Accessories

Note: All dimensions are in millimetres and are subject to normal manufacturing variations. It is reccommended to use the physical product measurements for cut-outs and rough-ins as the technical details shown may differ from the actual product. Use acetic cured silicone sealant. Do not use epoxy type adhesives. Clean with damp cloth. Do not use abrasive cleaners, liquids or pastes.