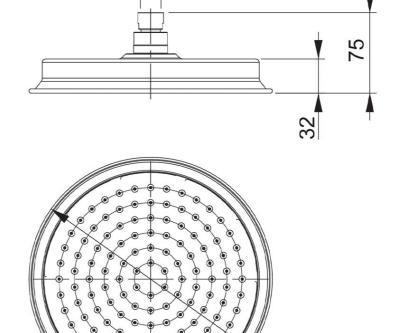

# **Technical Specification**

G1/2

#### **Additional Notes**

- 230Ø Overhead
- Easy Clean Silicon Nozzles
- Shower Arm Not Included
- Matching Tapware & Accessories

Note: All dimensions are in millimetres and are subject to normal manufacturing variations. It is reccommended to use the physical product measurements for cut-outs and rough-ins as the technical details shown may differ from the actual product. Use acetic cured silicone sealant. Do not use epoxy type adhesives. Clean with damp cloth. Do not use abrasive cleaners, liquids or pastes.

ø230