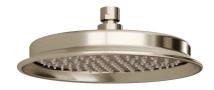

# Avia 2.0 Overhead Shower

Brushed Nickel

### **Product Image**

#### **Product Details**

Code: 7764180B

Brand: Villeroy & Boch
Range: Avia 2.0

Warranty: 7 Years\*

WELS: 3 Star 9 LPM, Reg #: \$18194