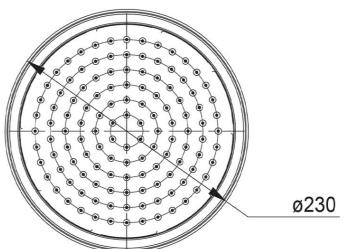

#### **Additional Notes**

- 230Ø Overhead
- Easy Clean Silicon Nozzles
- Shower Arm Not Included
- Matching Tapware & Accessories

Note: All dimensions are in millimetres and are subject to normal manufacturing variations. It is reccommended to use the physical product measurements for cut-outs and rough-ins as the technical details shown may differ from the actual product. Use acetic cured silicone sealant. Do not use epoxy type adhesives. Clean with damp cloth. Do not use abrasive cleaners, liquids or pastes.