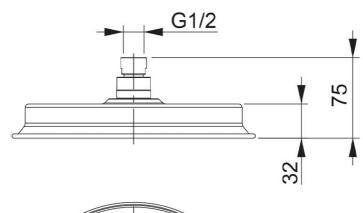

### **Technical Specification**

#### **Additional Notes**

- 230Ø Overhead
- Easy Clean Silicon Nozzles
- Shower Arm Not Included
- Matching Tapware & Accessories

Note: All dimensions are in millimetres and are subject to normal manufacturing variations. It is reccommended to use the physical product measurements for cut-outs and rough-ins as the technical details shown may differ from the actual product. Use acetic cured silicone sealant. Do not use epoxy type adhesives. Clean with damp cloth. Do not use abrasive cleaners, liquids or pastes.