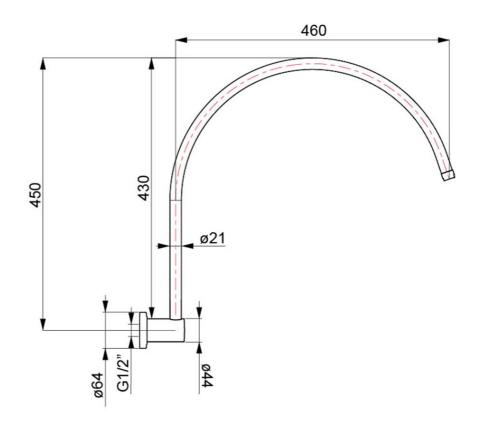

# Avia 2.0 Gooseneck Shower Arm

**Brushed Gold** 

## **Product Image**



#### **Product Details**

Code: 7500285B

Brand: Villeroy & Boch

Range: Avia 2.0

Warranty: 7 Years\*

WELS: N/A

### **Additional Features**

## **Technical Specification**

## Required Product

#### **Recommended Products**

#### **Additional Notes**

• Matching Tapware & Accessories



Note: All dimensions are in millimetres and are subject to normal manufacturing variations. Always use the physical product measurements for cut-outs and rough-ins as the technical details shown may differ from the actual product. Use acetic cured silicone sealant. Do not use epoxy type adhesives. Clean with damp cloth. Do not use abrasive cleaners, liquids or pastes.