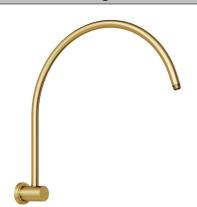

# Avia 2.0 Gooseneck Shower Arm

**Brushed Gold** 

## **Product Image**



#### **Product Details**

Code: 7500285B

Brand: Villeroy & Boch

Range: Avia 2.0

Warranty: 7 Years\*

WELS: N/A

### **Additional Features**

## **Technical Specification**

## Required Product

#### **Recommended Products**

#### **Additional Notes**

• Matching Tapware & Accessories



Note: All dimensions are in millimetres and are subject to normal manufacturing variations. Always use the physical product measurements for cut-outs and rough-ins as the technical details shown may differ from the actual product. Use acetic cured silicone sealant. Do not use epoxy type adhesives. Clean with damp cloth. Do not use abrasive cleaners, liquids or pastes.