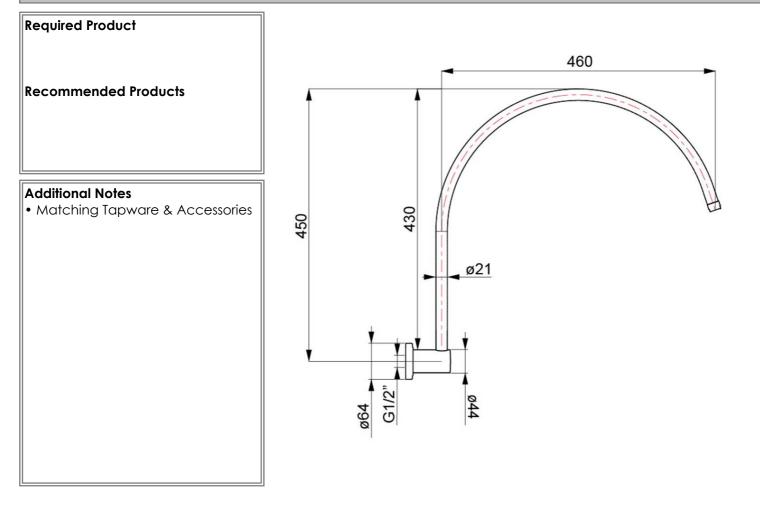

## **Additional Features**

Note: All dimensions are in millimetres and are subject to normal manufacturing variations. Always use the physical product measurements for cut-outs and rough-ins as the technical details shown may differ from the actual product. Use acetic cured silicone sealant. Do not use epoxy type adhesives. Clean with damp cloth. Do not use abrasive cleaners, liquids or pastes.