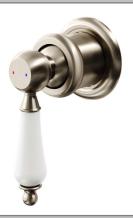

# **Avia 2.0 Shower Mixer Trim**

Ceramic/Brushed Nickel

#### **Product Details**

Code: 5377580B

Brand: Villeroy & Boch

Range: Avia 2.0

Warranty: 15 Years\*

WELS: N/A

#### **Additional Notes**

- 35mm Ceramic Cartridge
- Compact 65mm Plate
- Matching Showers & Accessories