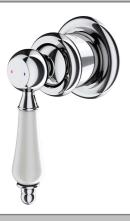

# **Avia 2.0 Shower Mixer Trim**

Ceramic/Chrome

#### **Product Details**

Code: 5377561B

Brand: Villeroy & Boch

Range: Avia 2.0

Warranty: 15 Years\*

WELS: N/A

#### **Additional Notes**

- 35mm Ceramic Cartridge
- Compact 65mm Plate
- Matching Showers & Accessories