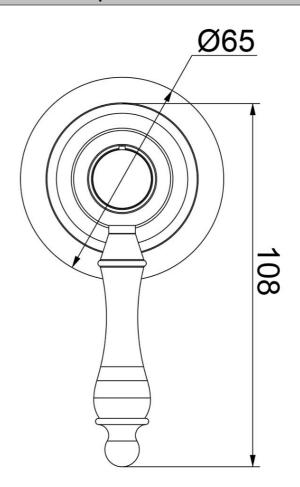

#### **Additional Notes**

- 35mm Ceramic Cartridge
- Compact 65mm Plate
- Matching Showers & Accessories

## **Technical Specification**

Note: All dimensions are in millimetres and are subject to normal manufacturing variations. It is reccommended to use the physical product measurements for cut-outs and rough-ins as the technical details shown may differ from the actual product. Use acetic cured silicone sealant. Do not use epoxy type adhesives. Clean with damp cloth. Do not use abrasive cleaners, liquids or pastes.