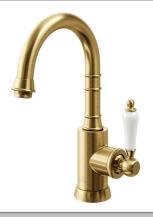

# Avia 2.0 Gooseneck Basin Mixer

Ceramic/Brushed Gold

### **Product Image**

#### **Product Details**

Code: 5376585B

Brand: Villeroy & Boch
Range: Avia 2.0

Warranty: 15 Years\*

WELS: 6 Star 4.5 LPM, Reg #: T43047