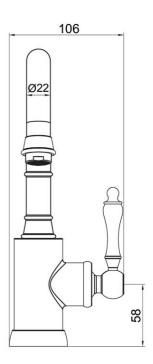

# Avia 2.0 Gooseneck Basin Mixer

Ceramic/Brushed Gold

### **Product Image**



#### **Product Details**

Code: 5376585B

Brand: Villeroy & Boch
Range: Avia 2.0

Warranty: 15 Years\*

WELS: 6 Star 4.5 LPM, Reg #: T43047

### **Additional Features**

## **Technical Specification**

#### **Required Product**

#### **Recommended Products**

#### **Additional Notes**

- Lead Free
- 25mm Ceramic Cartridge
- Water & Energy Efficient
- Matching Showers & Accessories





Note: All dimensions are in millimetres and are subject to normal manufacturing variations. It is reccommended to use the physical product measurements for cut-outs and rough-ins as the technical details shown may differ from the actual product. Use acetic cured silicone sealant. Do not use epoxy type adhesives. Clean with damp cloth. Do not use abrasive cleaners, liquids or pastes.