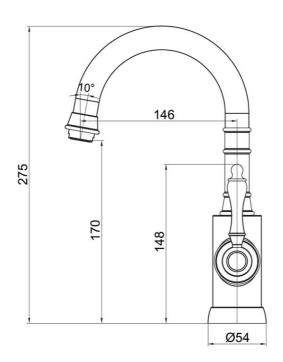

# Avia 2.0 Gooseneck Basin Mixer

Ceramic/Brushed Gold

### **Product Image**



#### **Product Details**

Code: 5376585B

Brand: Villeroy & Boch
Range: Avia 2.0

Warranty: 15 Years\*

WELS: 6 Star 4.5 LPM, Reg #: T43047

### **Additional Features**

## **Technical Specification**

#### **Required Product**

#### **Recommended Products**

#### **Additional Notes**

- Lead Free
- 25mm Ceramic Cartridge
- Water & Energy Efficient
- Matching Showers & Accessories





Note: All dimensions are in millimetres and are subject to normal manufacturing variations. It is reccommended to use the physical product measurements for cut-outs and rough-ins as the technical details shown may differ from the actual product. Use acetic cured silicone sealant. Do not use epoxy type adhesives. Clean with damp cloth. Do not use abrasive cleaners, liquids or pastes.