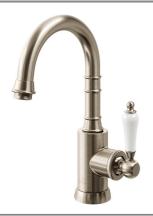

# Avia 2.0 Gooseneck Basin Mixer

Ceramic/Brushed Nickel

# **Product Image**

### **Product Details**

Code: 5376580B

Brand: Villeroy & Boch
Range: Avia 2.0

Warranty: 15 Years\*

WELS: 6 Star 4.5 LPM, Reg #: T43047