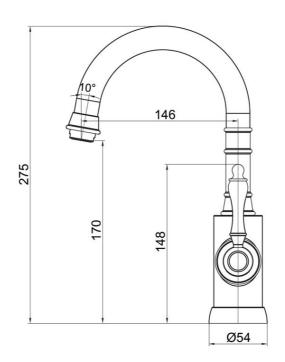

# Avia 2.0 Gooseneck Basin Mixer

Ceramic/Brushed Nickel

# **Product Image**



### **Product Details**

Code: 5376580B

Brand: Villeroy & Boch
Range: Avia 2.0

Warranty: 15 Years\*

WELS: 6 Star 4.5 LPM, Reg #: T43047

# **Additional Features**

# **Technical Specification**

#### **Required Product**

#### **Recommended Products**

#### **Additional Notes**

- Lead Free
- 25mm Ceramic Cartridge
- Water & Energy Efficient
- Matching Showers & Accessories





Note: All dimensions are in millimetres and are subject to normal manufacturing variations. It is reccommended to use the physical product measurements for cut-outs and rough-ins as the technical details shown may differ from the actual product. Use acetic cured silicone sealant. Do not use epoxy type adhesives. Clean with damp cloth. Do not use abrasive cleaners, liquids or pastes.