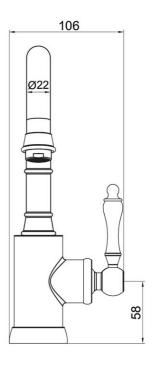

# Avia 2.0 Gooseneck Basin Mixer

Ceramic/Brushed Nickel

# **Product Image**



### **Product Details**

Code: 5376580B

Brand: Villeroy & Boch
Range: Avia 2.0

Warranty: 15 Years\*

WELS: 6 Star 4.5 LPM, Reg #: T43047

# **Additional Features**

# **Technical Specification**

#### **Required Product**

#### **Recommended Products**

#### **Additional Notes**

- Lead Free
- 25mm Ceramic Cartridge
- Water & Energy Efficient
- Matching Showers & Accessories





Note: All dimensions are in millimetres and are subject to normal manufacturing variations. It is reccommended to use the physical product measurements for cut-outs and rough-ins as the technical details shown may differ from the actual product. Use acetic cured silicone sealant. Do not use epoxy type adhesives. Clean with damp cloth. Do not use abrasive cleaners, liquids or pastes.