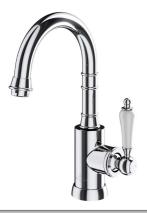

### **Product Image**

#### **Product Details**

Code: 5376561B

Brand: Villeroy & Boch
Range: Avia 2.0

Warranty: 15 Years\*

WELS: 6 Star 4.5 LPM, Reg #: T43047