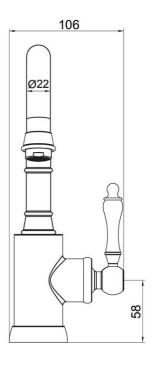

# Avia 2.0 Gooseneck Basin Mixer

Ceramic/Chrome

### **Product Image**



#### **Product Details**

Code: 5376561B

Brand: Villeroy & Boch
Range: Avia 2.0

Warranty: 15 Years\*

WELS: 6 Star 4.5 LPM, Reg #: T43047

### **Additional Features**

## **Technical Specification**

## **Required Product**

#### **Recommended Products**

#### **Additional Notes**

- Lead Free
- 25mm Ceramic Cartridge
- Water & Energy Efficient
- Matching Showers & Accessories





Note: All dimensions are in millimetres and are subject to normal manufacturing variations. It is reccommended to use the physical product measurements for cut-outs and rough-ins as the technical details shown may differ from the actual product. Use acetic cured silicone sealant. Do not use epoxy type adhesives. Clean with damp cloth. Do not use abrasive cleaners, liquids or pastes.