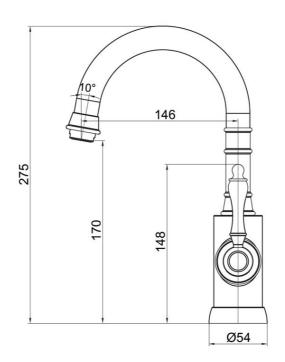

# Avia 2.0 Gooseneck Basin Mixer

Ceramic/Chrome

### **Product Image**



#### **Product Details**

Code: 5376561B

Brand: Villeroy & Boch
Range: Avia 2.0

Warranty: 15 Years\*

WELS: 6 Star 4.5 LPM, Reg #: T43047

### **Additional Features**

## **Technical Specification**

## **Required Product**

#### **Recommended Products**

#### **Additional Notes**

- Lead Free
- 25mm Ceramic Cartridge
- Water & Energy Efficient
- Matching Showers & Accessories





Note: All dimensions are in millimetres and are subject to normal manufacturing variations. It is reccommended to use the physical product measurements for cut-outs and rough-ins as the technical details shown may differ from the actual product. Use acetic cured silicone sealant. Do not use epoxy type adhesives. Clean with damp cloth. Do not use abrasive cleaners, liquids or pastes.