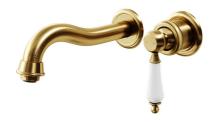

# Avia 2.0 Wall Mounted Basin Trim

Ceramic/Brushed Gold

### **Product Image**

### **Product Details**

Code: 5374585B

Brand: Villeroy & Boch
Range: Avia 2.0

Warranty: 15 Years\*

WELS: 5 Star 5 LPM, Reg #: T43050