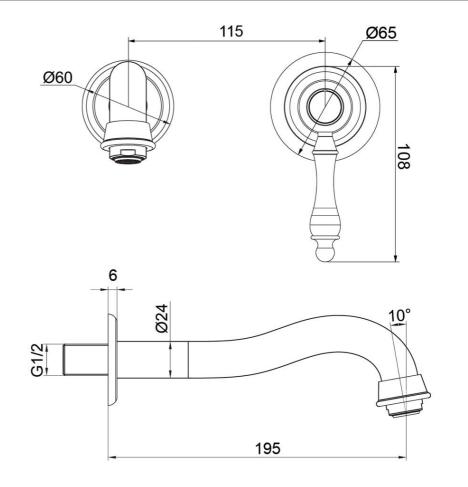

## **Technical Specification**

#### **Additional Notes**

- Lead Free
- 115mm Centres
- 35mm Ceramic Cartridge
- Spout Can Be Positioned On The Left Hand Side Of The Mixer Only
- Matching Showers & Accessories
- Use as a Bath Mixer By Changing To The Full Flow Aerator Provided In The Box

### Installation Instructions

- \* NOT COMPATIBLE WITH UNIVERSAL BODY
- \* ONLY USE COLOURCHOICE BODY 8733500

Note: All dimensions are in millimetres and are subject to normal manufacturing variations. It is reccommended to use the physical product measurements for cut-outs and rough-ins as the technical details shown may differ from the actual product. Use acetic cured silicone sealant. Do not use epoxy type adhesives. Clean with damp cloth. Do not use abrasive cleaners, liquids or pastes.