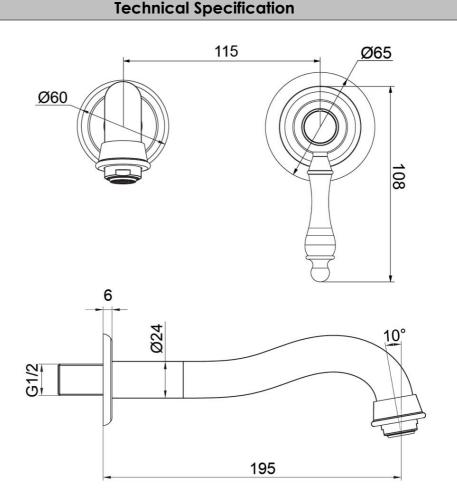

#### **Additional Notes**

- Lead Free
- 115mm Centres
- 35mm Ceramic Cartridge
- Spout Can Be Positioned On The Left Hand Side Of The Mixer Only
- Matching Showers & Accessories
- Use as a Bath Mixer By Changing To The Full Flow Aerator Provided In The Box

#### Installation Instructions

- \* NOT COMPATIBLE WITH UNIVERSAL BODY
- \* ONLY USE COLOURCHOICE BODY 8733500

Note: All dimensions are in millimetres and are subject to normal manufacturing variations. It is reccommended to use the physical product measurements for cut-outs and rough-ins as the technical details shown may differ from the actual product. Use acetic cured silicone sealant. Do not use epoxy type adhesives. Clean with damp cloth. Do not use abrasive cleaners, liquids or pastes.