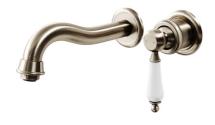

# Avia 2.0 Wall Mounted Basin Trim

Ceramic/Brushed Nickel

## **Product Image**

### **Product Details**

Code: 5374580B

Brand: Villeroy & Boch
Range: Avia 2.0

Warranty: 15 Years\*

WELS: 5 Star 5 LPM, Reg #: T43050



## **Additional Features**

#### **Required Product**

ColourChoice 8733500

#### **Recommended Products**

#### **Additional Notes**

- Lead Free
- 115mm Centres
- 35mm Ceramic Cartridge
- Spout Can Be Positioned On The Left Hand Side Of The Mixer Only
- Matching Showers & Accessories
- Use as a Bath Mixer By Changing To The Full Flow Aerator Provided In The Box

#### Installation Instructions

- \* NOT COMPATIBLE WITH UNIVERSAL BODY
- \* ONLY USE COLOURCHOICE BODY 8733500



Note: All dimensions are in millimetres and are subject to normal manufacturing variations. It is reccommended to use the physical product measurements for cut-outs and rough-ins as the technical details shown may differ from the actual product. Use acetic cured silicone sealant. Do not use epoxy type adhesives. Cl