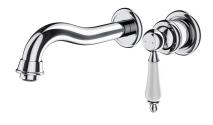

## **Product Image**

### **Product Details**

Code: 5374561B

Brand: Villeroy & Boch
Range: Avia 2.0

Warranty: 15 Years\*

WELS: 5 Star 5 LPM, Reg #: T43050