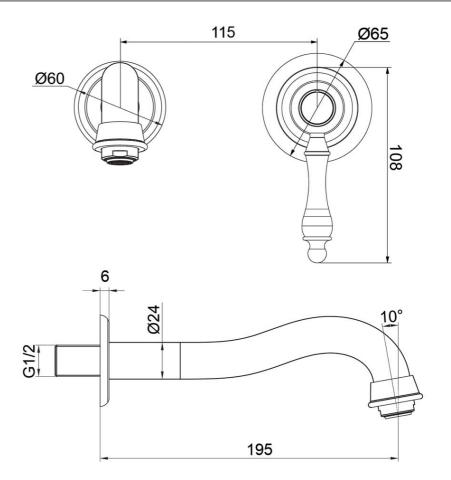

# **Technical Specification**

#### **Additional Notes**

- Lead Free
- 115mm Centres
- 35mm Ceramic Cartridge
- Spout Can Be Positioned On The Left Hand Side Of The Mixer Only
- Matching Showers & Accessories
- Use as a Bath Mixer By Changing To The Full Flow Aerator Provided In The Box

### Installation Instructions

- \* NOT COMPATIBLE WITH UNIVERSAL BODY
- \* ONLY USE COLOURCHOICE BODY 8733500

Note: All dimensions are in millimetres and are subject to normal manufacturing variations. It is reccommended to use the physical product measurements for cut-outs and rough-ins as the technical details shown may differ from the actual product. Use acetic cured silicone sealant. Do not use epoxy type adhesives. Clean with damp cloth. Do not use abrasive cleaners, liquids or pastes.