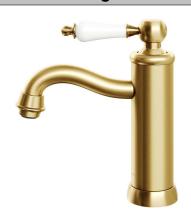

# Avia 2.0 Basin Mixer

Ceramic/Brushed Gold

### **Product Image**

### **Product Details**

Code:5373585BBrand:Villeroy & BochRange:Avia 2.0Warranty:15 Years\*

WELS: 6 Star 4.5 LPM, Reg #: T43049