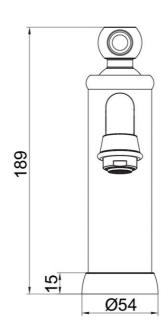

# Avia 2.0 Basin Mixer

Ceramic/Brushed Gold

### **Product Image**



### **Product Details**

Code:5373585BBrand:Villeroy & BochRange:Avia 2.0Warranty:15 Years\*

WELS: 6 Star 4.5 LPM, Reg #: T43049

### **Additional Features**

# **Technical Specification**

# **Required Product**

#### **Recommended Products**

#### **Additional Notes**

- Lead Free
- 35mm Ceramic Cartridge
- Water & Energy Efficient
- Matching Showers & Accessories





Note: All dimensions are in millimetres and are subject to normal manufacturing variations. It is reccommended to use the physical product measurements for cut-outs and rough-ins as the technical details shown may differ from the actual product. Use acetic cured silicone sealant. Do not use epoxy type adhesives. Clean with damp cloth. Do not use abrasive cleaners, liquids or pastes.