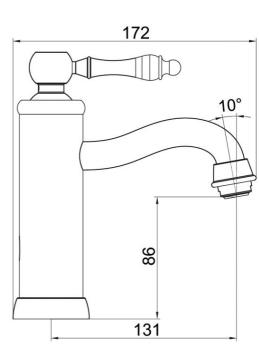

# Avia 2.0 Basin Mixer

Ceramic/Brushed Gold

### **Product Image**



### **Product Details**

Code:5373585BBrand:Villeroy & BochRange:Avia 2.0Warranty:15 Years\*

WELS: 6 Star 4.5 LPM, Reg #: T43049

### **Additional Features**

# **Technical Specification**

# **Required Product**

#### **Recommended Products**

#### **Additional Notes**

- Lead Free
- 35mm Ceramic Cartridge
- Water & Energy Efficient
- Matching Showers & Accessories





Note: All dimensions are in millimetres and are subject to normal manufacturing variations. It is reccommended to use the physical product measurements for cut-outs and rough-ins as the technical details shown may differ from the actual product. Use acetic cured silicone sealant. Do not use epoxy type adhesives. Clean with damp cloth. Do not use abrasive cleaners, liquids or pastes.