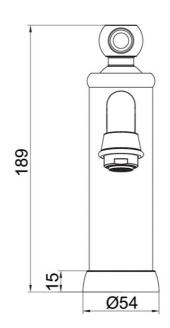

### **Technical Specification**

#### **Additional Notes**

- Lead Free
- 35mm Ceramic Cartridge
- Water & Energy Efficient
- Matching Showers & Accessories

Note: All dimensions are in millimetres and are subject to normal manufacturing variations. It is reccommended to use the physical product measurements for cut-outs and rough-ins as the technical details shown may differ from the actual product. Use acetic cured silicone sealant. Do not use epoxy type adhesives. Clean with damp cloth. Do not use abrasive cleaners, liquids or pastes.