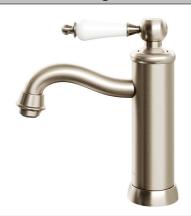

# Avia 2.0 Basin Mixer

Ceramic/Brushed Nickel

### **Product Image**

#### **Product Details**

Code: 5373580B

Brand: Villeroy & Boch
Range: Avia 2.0

Warranty: 15 Years\*

WELS: 6 Star 4.5 LPM, Reg #: T43049