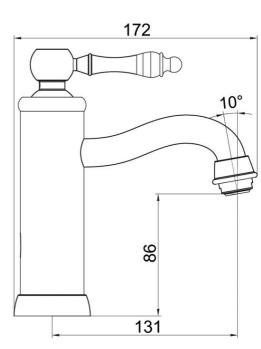

### **Technical Specification**

#### **Additional Notes**

- Lead Free
- 35mm Ceramic Cartridge
- Water & Energy Efficient
- Matching Showers & Accessories

Note: All dimensions are in millimetres and are subject to normal manufacturing variations. It is reccommended to use the physical product measurements for cut-outs and rough-ins as the technical details shown may differ from the actual product. Use acetic cured silicone sealant. Do not use epoxy type adhesives. Clean with damp cloth. Do not use abrasive cleaners, liquids or pastes.