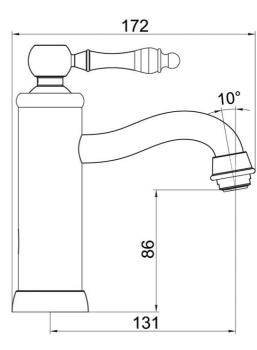

### **Product Image**

#### **Product Details**

Code: 5373561B

Brand: Villeroy & Boch
Range: Avia 2.0

Warranty: 15 Years\*

WELS: 6 Star 4.5 LPM, Reg #: T43049

#### **Additional Notes**

- Lead Free
- 35mm Ceramic Cartridge
- Water & Energy Efficient
- Matching Showers & Accessories

Note: All dimensions are in millimetres and are subject to normal manufacturing variations. It is reccommended to use the physical product measurements for cut-outs and rough-ins as the technical details shown may differ from the actual product. Use acetic cured silicone sealant. Do not use epoxy type adhesives. Clean with damp cloth. Do not use abrasive cleaners, liquids or pastes.