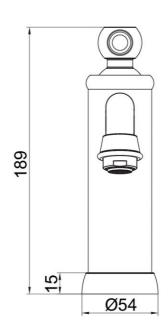

# **Technical Specification**

#### **Additional Notes**

- Lead Free
- 35mm Ceramic Cartridge
- Water & Energy Efficient
- Matching Showers & Accessories

Note: All dimensions are in millimetres and are subject to normal manufacturing variations. It is reccommended to use the physical product measurements for cut-outs and rough-ins as the technical details shown may differ from the actual product. Use acetic cured silicone sealant. Do not use epoxy type adhesives. Clean with damp cloth. Do not use abrasive cleaners, liquids or pastes.