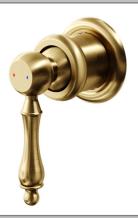

### **Product Image**

### **Product Details**

Code: 4267585B
Brand: Villeroy & Boch
Range: Avia 2.0
Warranty: 15 Years\*
WELS: N/A