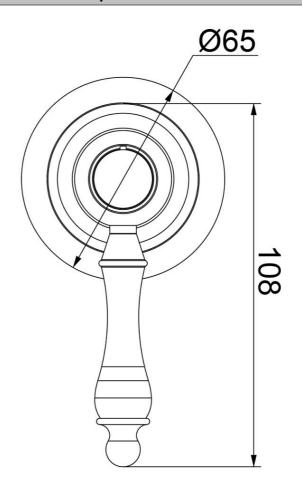

## **Technical Specification**

Note: All dimensions are in millimetres and are subject to normal manufacturing variations. It is reccommended to use the physical product measurements for cut-outs and rough-ins as the technical details shown may differ from the actual product. Use acetic cured silicone sealant. Do not use epoxy type adhesives. Clean with damp cloth. Do not use abrasive cleaners, liquids or pastes.