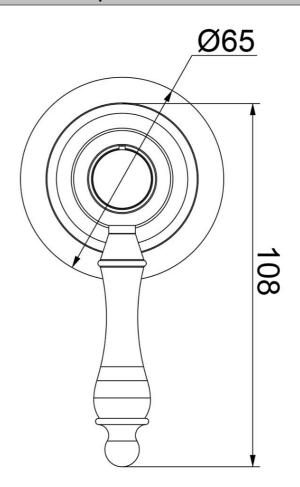

## **Technical Specification**

Note: All dimensions are in millimetres and are subject to normal manufacturing variations. It is reccommended to use the physical product measurements for cut-outs and rough-ins as the technical details shown may differ from the actual product. Use acetic cured silicone sealant. Do not use epoxy type adhesives. Clean with damp cloth. Do not use abrasive cleaners, liquids or pastes.