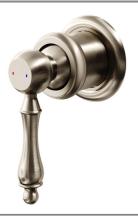

# **Avia 2.0 Shower Mixer Trim**

**Brushed Nickel** 

### **Product Image**

### **Product Details**

Code: 4267580B

Brand: Villeroy & Boch

Range: Avia 2.0

Warranty: 15 Years\*

WELS: N/A