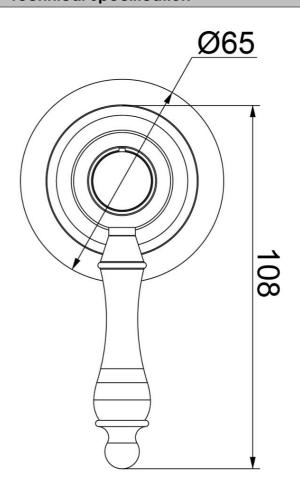

# **Technical Specification**

Note: All dimensions are in millimetres and are subject to normal manufacturing variations. It is reccommended to use the physical product measurements for cut-outs and rough-ins as the technical details shown may differ from the actual product. Use acetic cured silicone sealant. Do not use epoxy type adhesives. Clean with damp cloth. Do not use abrasive cleaners, liquids or pastes.