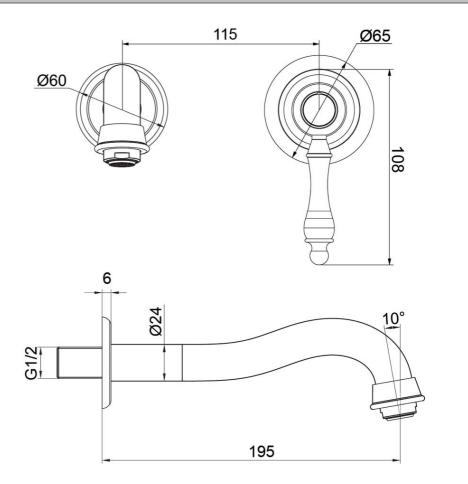

## **Technical Specification**

#### **Additional Notes**

- Lead Free
- 115mm Centres
- 35mm Ceramic Cartridge
- Spout Can Be Positioned On The Left Hand Side Of The Mixer Only
- Matching Showers & Accessories
- Use as a Bath Mixer By Changing To The Full Flow Aerator Provided In The Box